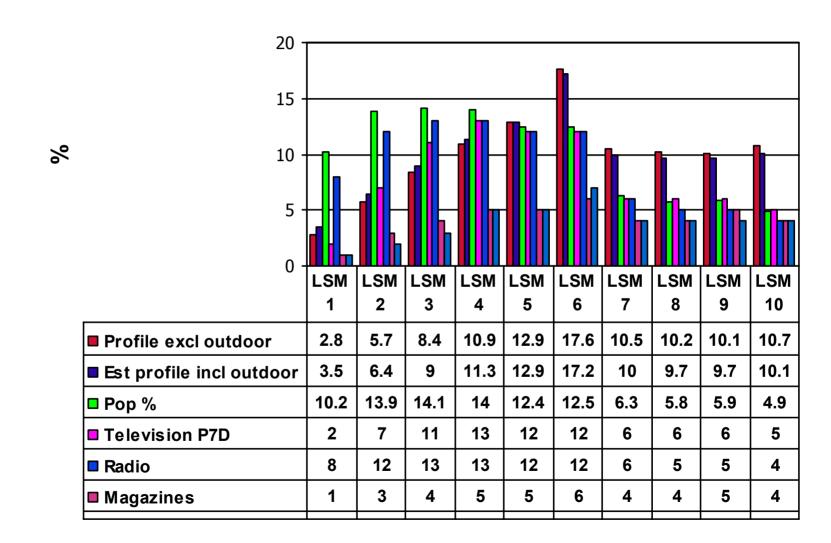

## 6.14 Any Radio Profile by LSM vs 2001, 2002, 2003 Radio Spend Profile

### 6.17 Comments on spending by LSM group

- The best match is newspapers, because readers are generally on the higher LSM's and thus warrant higher adspend
- The magazines match is below newspapers' because of higher readership of magazines than newspapers in lower LSM's due to longer magazine shelf life in black homes
- Radio has the worst match because it has the best reach of lower LSM's, which do not have high buying power
- Advertisers clearly target affluent audiences