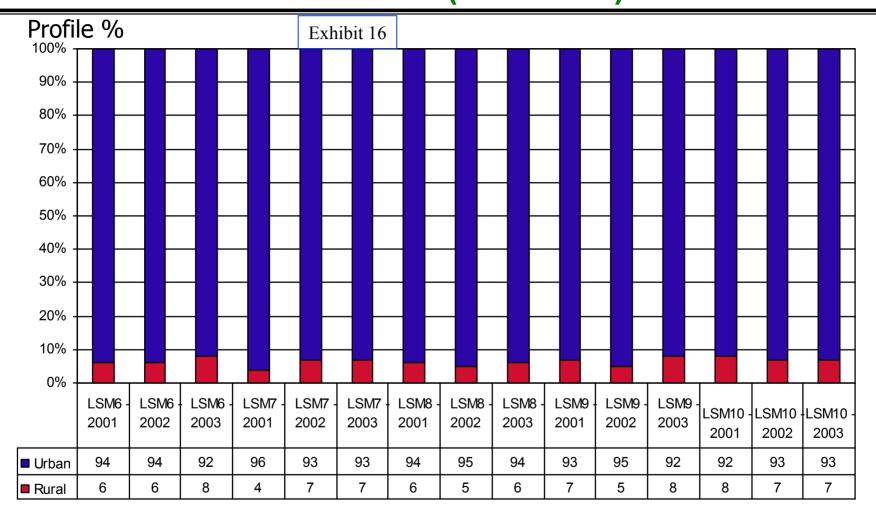

### 6.9 LSM Group Urban/Rural Profiles: 2001 to **M**s

## 6.10 LSM Group Urban/Rural Profiles: 2001 to 2003 (continue)

## 6.11 Comments on Rural/Urban LSM Profiles

- There is a direct link between living standards and urbanisation, i.e. the lower LSM's are skewed towards rural areas
- LSM 3 and 4 show signs of growth in the rural skew.
   We believe that this may be due to improved welfare and pension programmes targeted at rural communities