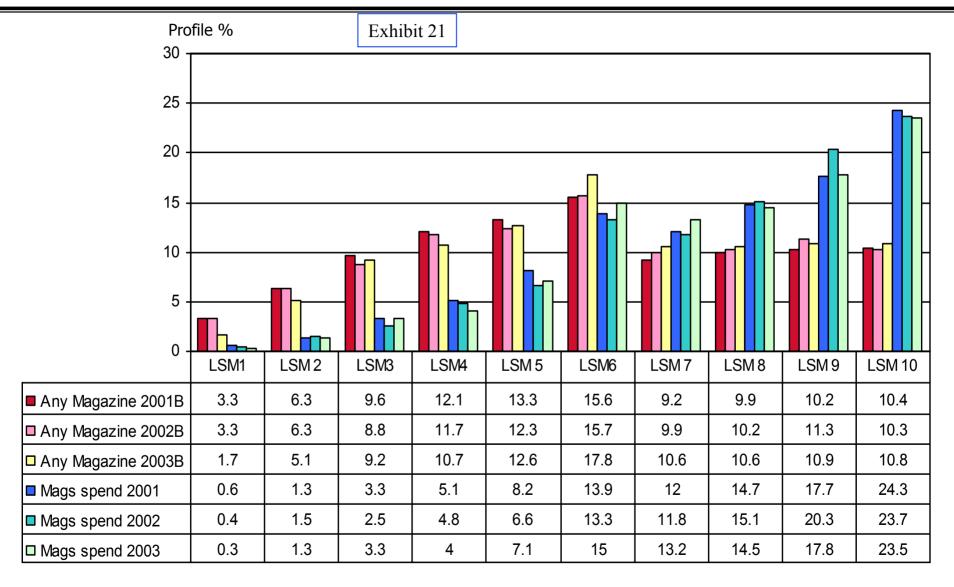

## 6.16 Any Magazine Profile by LSM vs 2001, 2002, 2003 Magazine Spend Profile

### 6.17 Comments on spending by LSM group

- The best match is newspapers, because readers are generally on the higher LSM's and thus warrant higher adspend
- The magazines match is below newspapers' because of higher readership of magazines than newspapers in lower LSM's due to longer magazine shelf life in black homes
- Radio has the worst match because it has the best reach of lower LSM's, which do not have high buying power
- Advertisers clearly target affluent audiences