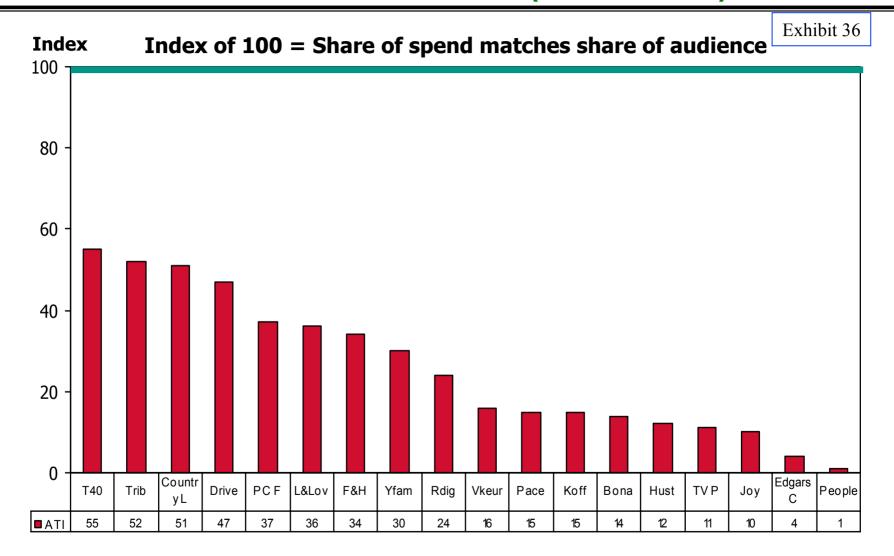

### 7.3 Index of 2001 Radio Share of Spend vs Share of Audience

## 7.4 2001 Radio Share of Spend vs Share of Audience

| Rank on SOV/SOA index | Station              | Spend           | Share of spend SOV | Rank<br>on<br>SOV | Audience<br>in 000's | Rank on<br>Audience | Share of Audience | SOV/SOA<br>Index |
|-----------------------|----------------------|-----------------|--------------------|-------------------|----------------------|---------------------|-------------------|------------------|
| 1                     | CLASSIC FM           | R 34,501,012    | 3%                 | 13                | 130                  | 31                  | 0.3%              | 1,067            |
| 2                     | CAPE TALK            | R 13,741,862    | 1%                 | 19                | 81                   | 32                  | 0.2%              | 682              |
| 3                     | 94.7 HIGHVELD STEREO | R 132,761,109   | 11%                | 1                 | 924                  | 17                  | 2.0%              | 578              |
| 4                     | RADIO 702            | R 30,189,082    | 3%                 | 14                | 319                  | 28                  | 0.7%              | 380              |
| 5                     | EAST COAST RADIO     | R 113,744,407   | 10%                | 3                 | 1,247                | 12                  | 2.7%              | 367              |
| 6                     | KFM                  | R 66,442,381    | 6%                 | 7                 | 772                  | 19                  | 1.6%              | 346              |
| 7                     | 5FM                  | R 105,032,889   | 9%                 | 5                 | 1,348                | 11                  | 2.9%              | 313              |
| 8                     | JACARANDA 94.2       | R 109,145,604   | 9%                 | 4                 | 1,434                | 10                  | 3.1%              | 306              |
| 9                     | GOOD HOPE FM         | R 41,249,528    | 4%                 | 12                | 831                  | 18                  | 1.8%              | 200              |
| 10                    | SAFM                 | R 16,717,716    | 1%                 | 18                | 515                  | 22                  | 1.1%              | 130              |
| 11                    | RSG                  | R 45,592,495    | 4%                 | 9                 | 1,584                | 8                   | 3.4%              | 116              |
| 12                    | YFM                  | R 45,108,790    | 4%                 | 10                | 1,596                | 7                   | 3.4%              | 114              |
| 13                    | OFM                  | R 8,502,363     | 1%                 | 21                | 343                  | 27                  | 0.7%              | 100              |
| 14                    | METRO FM             | R 113,835,790   | 10%                | 2                 | 5,425                | 2                   | 11.6%             | 84               |
| 15                    | KAYA FM              | R 17,926,757    | 2%                 | 17                | 938                  | 15                  | 2.0%              | 77               |
| 16                    | LOTUS FM             | R 8,642,951     | 1%                 | 20                | 467                  | 23                  | 1.0%              | 74               |
| 17                    | RADIO ALGOA          | R 7,036,079     | 1%                 | 22                | 392                  | 25                  | 0.8%              | 72               |
| 18                    | UKHOZI FM            | R 86,971,169    | 7%                 | 6                 | 6,640                | 1                   | 14.2%             | 53               |
| 19                    | LESEDIFM             | R 44,223,516    | 4%                 | 11                | 3,787                | 4                   | 8.1%              | 47               |
| 20                    | UMHLOBO WENENE FM    | R 46,872,029    | 4%                 | 8                 | 4,522                | 3                   | 9.7%              | 42               |
| 21                    | THOBELA FM           | R 25,611,467    | 2%                 | 15                | 2,755                | 6                   | 5.9%              | 37               |
| 22                    | RMFM                 | R 3,079,485     | 0%                 | 27                | 361                  | 26                  | 0.8%              | 34               |
| 23                    | MOTSWEDING FM        | R 24,001,787    | 2%                 | 16                | 3,365                | 5                   | 7.2%              | 29               |
| 24                    | LIGWALAGWALA FM      | R 6,970,521     | 1%                 | 23                | 1,137                | 14                  | 2.4%              | 25               |
| 25                    | P4 CAPE TOWN         | R 1,395,255     | 0%                 | 28                | 261                  | 29                  | 0.6%              | 21               |
| 26                    | MUNGHANA LONENE FM   | R 6,207,342     |                    | 24                | 1,465                | 9                   | 3.1%              | 17               |
| 27                    | RADIO 2000           | R 756,030       | 0%                 | 30                | 188                  | 30                  | 0.4%              | 16               |
| 28                    | PHALAPHALA FM        | R 3,627,454     | 0%                 | 25                | 928                  | 16                  | 2.0%              | 16               |
| 29                    | P4 DURBAN            | R 1,092,234     |                    | 29                | 397                  | 24                  | 0.8%              | 11               |
| 30                    | IKW EKW EZI FM       | R 3,340,980     | 0%                 | 26                | 1,222                | 13                  | 2.6%              | 11               |
|                       | PUNT                 | R 100,252       |                    | 33                | 68                   | 33                  |                   | 6                |
|                       | RADIO BOP            | R 536,480       |                    | 31                | 691                  | 21                  | 1.5%              | 3                |
| 33                    | CKIFM                | R 303,233       | 0%                 | 32                | 708                  | 20                  | 1.5%              | 2                |
|                       | TOTAL                | R 1,165,260,049 |                    |                   | 46,841               |                     |                   | tia              |

## 7.

### Index of Radio Share of 2001 Spend vs Share of Audience