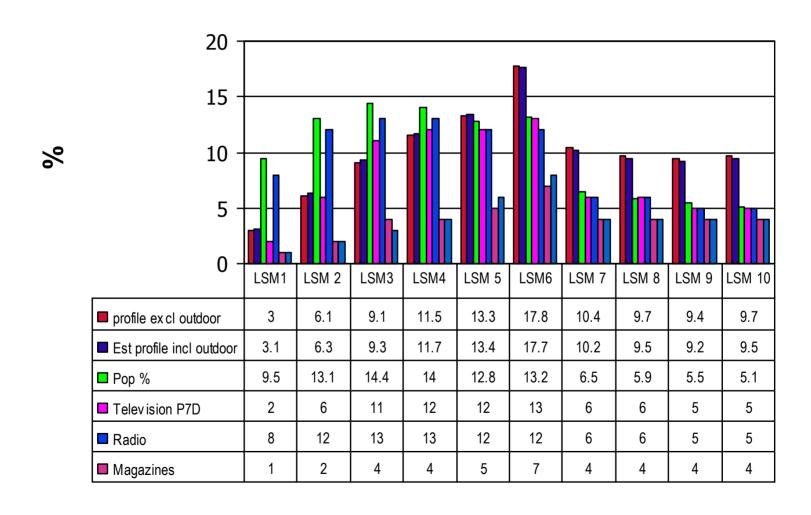

### 6.5 Profiling Adspend through LSMs

- Adspend profiling using LSM analysis shows where the focus of advertises and media planners is.
- We first look at the population trends in terms of LSMs for the period under review
- Exhibit 14 to 23 bring variety of information based on what the spending patterns by population groups are expected.
- An analysis of the "big 4" media outlets shows who the biggest adspend is targeting

### 6.6 Population profile by LSM

### 6.7 SAARF Universal LSM Groups

|        | Р          | enetratio  | n          | Average Household Income |         |         |  |  |  |  |
|--------|------------|------------|------------|--------------------------|---------|---------|--|--|--|--|
|        | 2001B<br>% | 2002B<br>% | 2003B<br>% | 2001B                    | 2002B   | 2003B   |  |  |  |  |
| LSM 1  | 10.5       | 10.2       | 9.5        | R 777                    | R 832   | R 886   |  |  |  |  |
| LSM 2  | 14.0       | 13.9       | 13.1       | R 885                    | R 1 075 | R 1 130 |  |  |  |  |
| LSM 3  | 14.3       | 14.1       | 14.4       | R 1 107                  | R 1 318 | R 1 348 |  |  |  |  |
| LSM 4  | 13.8       | 14.0       | 14.0       | R 1 523                  | R 1 724 | R 1 717 |  |  |  |  |
| LSM 5  | 12.5       | 12.4       | 12.8       | R 2 205                  | R 2 421 | R 2 347 |  |  |  |  |
| LSM 6  | 12.6       | 12.5       | 13.2       | R 3 557                  | R 3897  | R 3 960 |  |  |  |  |
| LSM 7  | 6.0        | 6.3        | 6.5        | R 5 509                  | R 5 859 | R 6 189 |  |  |  |  |
| LSM 8  | 5.8        | 5.8        | 5.9        | R 7 428                  | R 8 053 | R 8 522 |  |  |  |  |
| LSM 9  | 5.4        | 5.9        | 5.5        | R 9 861                  | R10 732 | R12 195 |  |  |  |  |
| LSM 10 | 5.1        | 4.9        | 5.1        | R13 788                  | R15 931 | R18 216 |  |  |  |  |

### 6.8 Comments

- There is a definite shift up the LSM chain, particularly out of LSM 1 and 2 into LSM 3
- This is likely driven by the government's welfare spend, improved pension payouts and urbanisation
- There is also growth in the middle class at LSM 4, 5, 6 and 7 driven by BEE, affirmative action and recognition of black corporate skills
- This bodes well for media growth, particularly media targeted at black audiences