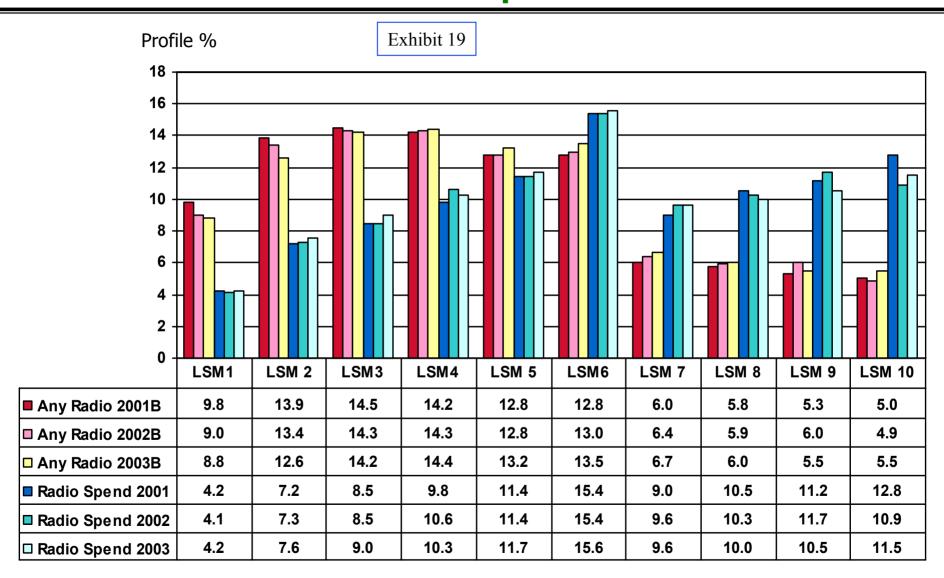

## 6.14 Any Radio Profile by LSM vs 2001, 2002, 2003 Radio Spend Profile

### 6.17 Comments on spending by LSM group

- The best match is newspapers, because readers are generally on the higher LSM's and thus warrant higher adspend
- The magazines match is below newspapers' because of higher readership of magazines than newspapers in lower LSM's due to longer magazine shelf life in black homes
- Radio has the worst match because it has the best reach of lower LSM's, which do not have high buying power
- Advertisers clearly target affluent audiences