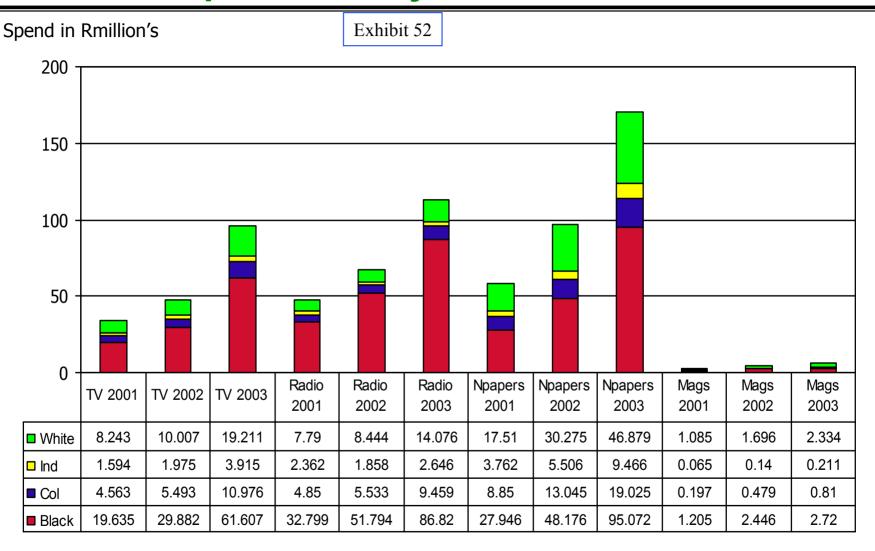

### 5.4 Audience Profiles of Electronic Media vs Spending Profiles: 2001, 2002 & 2003

### 5.5 Audience Profiles of Print Media vs Spending Profiles : 2001, 2002 & 2003

Copyright 2004 Z-Coms

Confidential

Source: ACNielsen - Adex 2001, Adex 2002, Adex 2003, AMPS 2001B, AMPS 2002B & AMPS 2003B