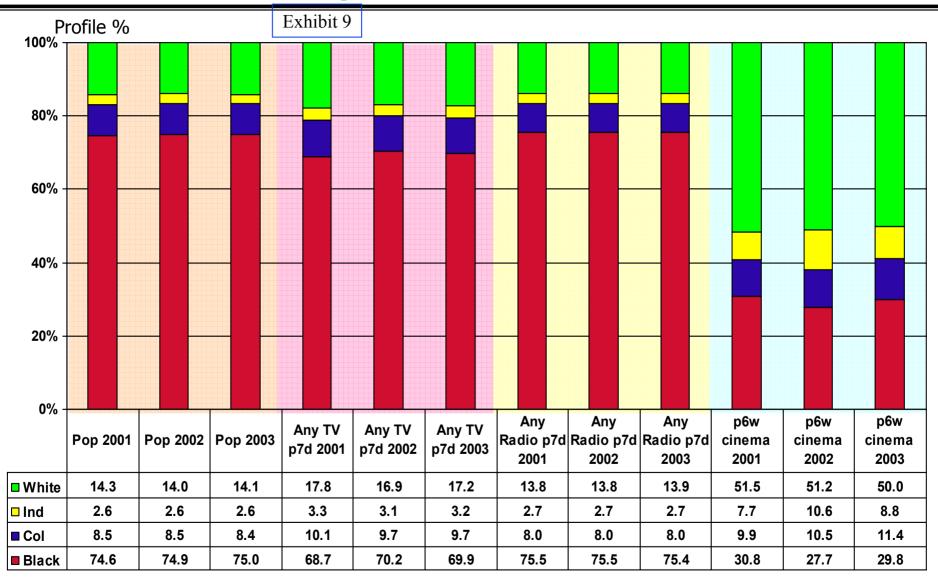

# 5 Profile of Media Spending Versus Population and People Accessing Each Medium

#### 5.1 Measuring Audience profile

- In order to measure the race profile of each medium AMPS 2001B, 2002B and 2003B were used.
- The following measures against Adults (16+) were used:-
  - Television past 7 days
  - Radio past 7 days
  - Newspapers Average issue readership
  - Magazines- Average issue readership
  - Cinema past 6 weeks
  - Outdoor past 7 days

# 5.2 Audience Profile of Electronic Media vs the Population: 2001 to 2003

Copyright 2004 Z-Coms

Confidential

Source: AMPS 2001B, AMPS 2002B & AMPS 2003

#### 5.6 Black Access to Media is Mixed

- The black population has good access to television and radio
- In comparison, there is little access to cinema by black audiences
- Better access to magazines and newspapers in the black population, but still somewhat low due to literacy problems
- Radio and outdoor are the best media for accessing the black population as a whole