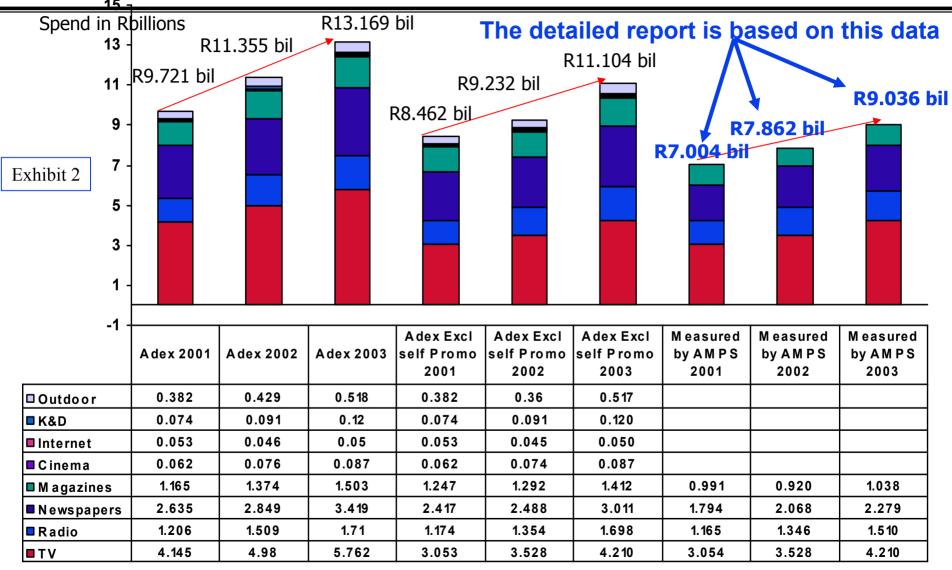

#### 4.2 SA Adspend 2001 to 2003 by medium

- Analysis of the all media outlets from 2001 to 2003.
- Comparison of adspend for all outlets measured by Adex and those measured by AMPS.
- Breakdown in all adspend using AMPS Data overlaid on Adex data
- The Big 4 Adspend growth from R7004 m in 2001 to R9036m in 2003 (29%)
- The overall all media outlets adspend growth from R9721m in 2001 to R13169m in 2003.(35.5% growth)

#### 4.2 SA Adspend 2001 to 2003 by medium

The analysis is based on media measured by both Adex and AMPS to enable overlay between the two databases

Copyright 2004 Z-Coms

Confidential

## 4.9 Advertising Growth Rate Over The Period

- Exhibit 2 to 8 shows the trends in adspend by media type
- The detailed report is based on media which are measured by both Adex and AMPS
- Media achieved a compound annual growth of 13.5% in advertising over the measured period for the measured media
- Radio and newspaper growth rates of 13.9% and 12.7% respectively, were close to the average
- Television growth of 17.4% was the highest
- Magazines had the lowest growth rate at 3.8%