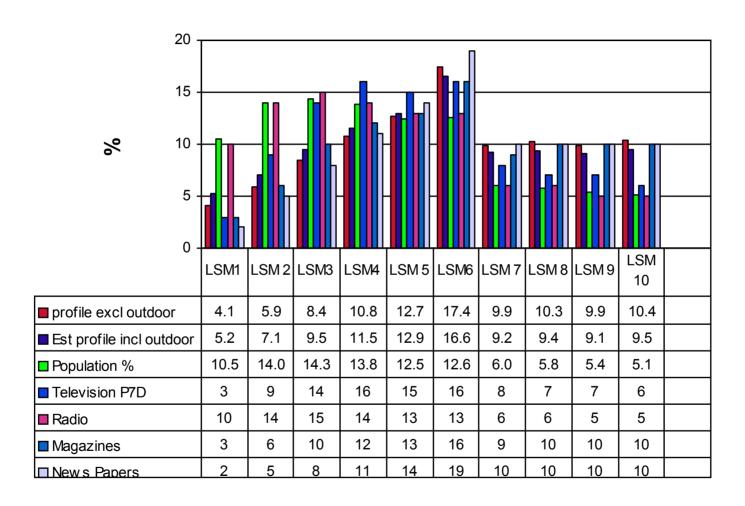

## 6.12 Population Profile by LSM vs Spend Profile of the Big 4: 2001, 2002 & 2003

### 6.17 Comments on spending by LSM group

- The best match is newspapers, because readers are generally on the higher LSM's and thus warrant higher adspend
- The magazines match is below newspapers' because of higher readership of magazines than newspapers in lower LSM's due to longer magazine shelf life in black homes
- Radio has the worst match because it has the best reach of lower LSM's, which do not have high buying power
- Advertisers clearly target affluent audiences