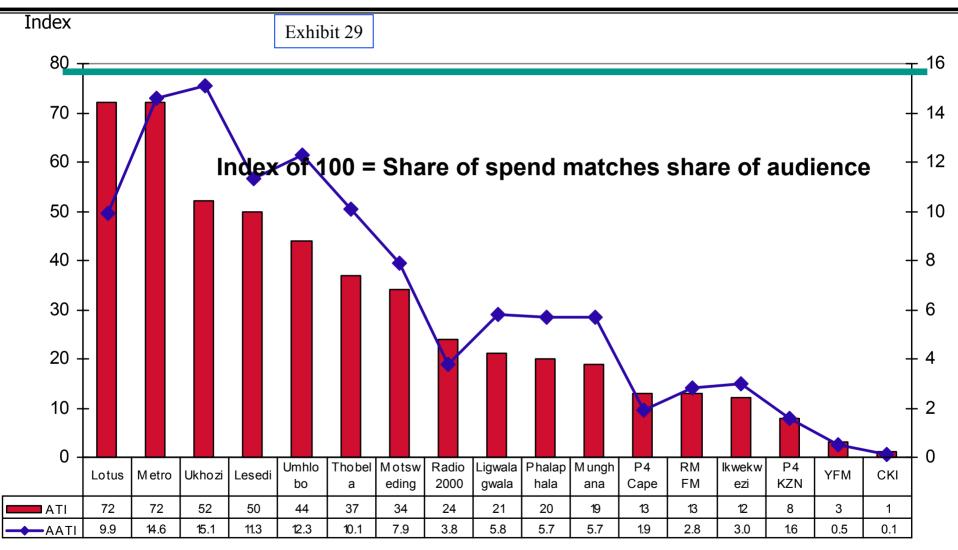

## 7.9 2003 Radio Share of Spend, Share of Audience against LSM Profile

| Rank on |                         |                |        | Rank on | Audience | Rank on  | Share of | ATI   | Rank on | LSM   |       |
|---------|-------------------------|----------------|--------|---------|----------|----------|----------|-------|---------|-------|-------|
| AATI    | Station                 | Spend in Rands | sov    | SOV     | in 000's | Audience | Audience | Index | ATI     | Index | AATI  |
| 1       | Classic FM              | 44,983,925     | 2.98%  | 11      | 158      | 31       | 0.3%     | 969   | 1       | 8.3   | 117.3 |
| 2       | 94.7 Highveld Sterio    | 190,541,849    | 12.62% | 1       | 1,286    | 15       | 2.5%     | 504   | 2       | 7.7   | 65.5  |
| 3       | East Cost Radio         | 171,862,825    | 11.38% | 3       | 1,831    | 9        | 3.6%     | 320   | 6       | 5.4   | 58.9  |
| 4       | Kfm 94.5                | 125,698,048    | 8.33%  | 5       | 1,155    | 16       | 2.2%     | 371   | 3       | 7.2   | 51.2  |
| 5       | 702 Talk Radio          | 30,997,802     | 2.05%  | 16      | 285      | 30       | 0.6%     | 370   | 4       | 7.8   | 47.5  |
| 6       | Jacaranda 94.2 FM       | 176,406,306    | 11.69% | 2       | 2,402    | 7        | 4.7%     | 250   | 8       | 5.5   | 45.5  |
| 7       | 567mw Cape Talk         | 10,790,208     | 0.71%  | 20      | 106      | 32       | 0.2%     | 347   | 5       | 8.5   | 40.8  |
| 8       | 5 FM Music              | 110,787,048    | 7.34%  | 6       | 1,383    | 14       | 2.7%     | 273   | 7       | 7.6   | 35.8  |
| 9       | Good Hope FM (GHFM)     | 39,247,894     | 2.60%  | 13      | 588      | 23       | 1.1%     | 227   | 9       | 6.8   | 33.4  |
| 10      | KAYA FM 95.9            | 40,754,512     | 2.70%  | 12      | 938      | 17       | 1.8%     | 148   | 10      | 5.8   | 25.3  |
| 11      | Algoa FM                | 16,350,189     | 1.08%  | 19      | 479      | 25       | 0.9%     | 116   | 12      | 6.1   | 19.0  |
| 12      | Ofm 94-97 FM            | 16,572,185     | 1.10%  | 18      | 443      | 28       | 0.9%     | 127   | 11      | 6.9   | 18.4  |
| 13      | SAfm                    | 21,435,904     | 1.42%  | 17      | 675      | 20       | 1.3%     | 108   | 13      | 6.7   | 16.3  |
| 14      | Ukhozi FM               | 101,162,923    | 6.70%  | 7       | 6,658    | 1        | 13.0%    | 52    | 17      | 3.4   | 15.1  |
| 15      | METRO FM                | 128,843,067    | 8.53%  | 4       | 6,126    | 2        | 11.9%    | 72    | 16      | 4.9   | 14.6  |
| 16      | Radiosondergrense (RSG) | 50,706,891     | 3.36%  | 10      | 1,707    | 10       | 3.3%     | 101   | 14      | 7.1   | 14.2  |
| 17      | Umhlobo wenene FM       | 61,070,797     | 4.05%  | 8       | 4,763    | 3        | 9.3%     | 44    | 19      | 3.6   | 12.3  |
| 18      | Lesedi FM               | 57,967,774     | 3.84%  | 9       | 3,941    | 4        | 7.7%     | 50    | 18      | 4.5   | 11.3  |
| 19      | Thobela FM              | 34,315,929     | 2.27%  | 14      | 3,137    | 6        | 6.1%     | 37    | 20      | 3.7   | 10.1  |
| 20      | Lotus FM                | 10,011,795     | 0.66%  | 21      | 474      | 26       | 0.9%     | 72    | 15      | 7.3   | 9.9   |
| 21      | Motsweding FM           | 33,128,705     | 2.19%  | 15      | 3,328    | 5        | 6.5%     | 34    | 21      | 4.3   | 7.9   |
| 22      | Ligwalagwala FM         | 9,046,169      | 0.60%  | 22      | 1,465    | 11       | 2.9%     | 21    | 23      | 3.6   | 5.8   |
| 23      | Munghana Lonene FM      | 7,892,482      | 0.52%  | 23      | 1,397    | 13       | 2.7%     | 19    | 25      | 3.4   | 5.7   |
| 24      | Phalaphala FM           | 4,780,828      | 0.32%  | 25      | 820      | 18       | 1.6%     | 20    | 24      | 3.5   | 5.7   |
| 25      | Radio 2000              | 2,052,340      | 0.14%  | 27      | 291      | 29       | 0.6%     | 24    | 22      | 6.4   | 3.8   |
| 26      | Ikwekwezi FM            | 5,064,389      | 0.34%  | 24      | 1,436    | 12       | 2.8%     | 12    | 28      | 4.0   | 3.0   |
| 27      | RM FM                   | 2,488,518      | 0.16%  | 26      | 677      | 19       | 1.3%     | 13    | 27      | 4.5   | 2.8   |
| 28      | P4 Radio Cape Town      | 1,822,956      | 0.12%  | 28      | 468      | 27       | 0.9%     | 13    | 26      | 7.0   | 1.9   |
| 29      | P4 KZN 99.5             | 1,163,374      | 0.08%  | 30      | 509      | 24       | 1.0%     | 8     | 29      | 5.0   | 1.6   |
| 30      | 99.2 YFM                | 1,590,321      | 0.11%  | 29      | 1,856    | 8        | 3.6%     | 3     | 30      | 5.8   | 0.5   |
| 31      | CKI-FM Sterio           | 96,336         | 0.01%  | 31      | 616      | 22       | 1.2%     | 1     | 31      | 4.0   | 0.1   |
|         | TOTAL                   | 1,509,634,289  |        |         | 51,398   |          |          |       |         |       |       |

### 7.12 Comments

- The SABC vernacular stations in particular, are negatively affected by the current spending patterns, even when accounting for their lower LSM profile
- Some of English and Afrikaans regional stations also find themselves in an under-investment situation
- Traditionally "Black" profiled stations are cheaper to buy ie the cost of buying maximum reach at a set frequency level may be half that of a "white" profiled station
- The "niche" regional stations catering for upper income households appear to be the most advantaged

### 7.13 Other factors at play

- There is over-investment in high profile stations, regardless of the value or size of the audiences
- While race (of listeners) is a factor in this over-investment, it is not the only factor, and probably not the most important since for many high profile stations, black listenership has been growing along with overinvestment
- However, we believe that marketing and sales promotion may be the defining factor, in other words, the stations owned by Kagiso, Primedia and NAIL are better marketed than SABC stations and the P4's
- Race may be also be factor in the sales promotion and marketing process, rather than in relation to the profile of listenership, i.e. how critical are personal relationships in the selling of airtime?
- Several SABC stations are subject to leakage, i.e. because they cover wide regional areas or the whole country, they are inefficient in their reach of target audience (radio is inherently a regional medium!)