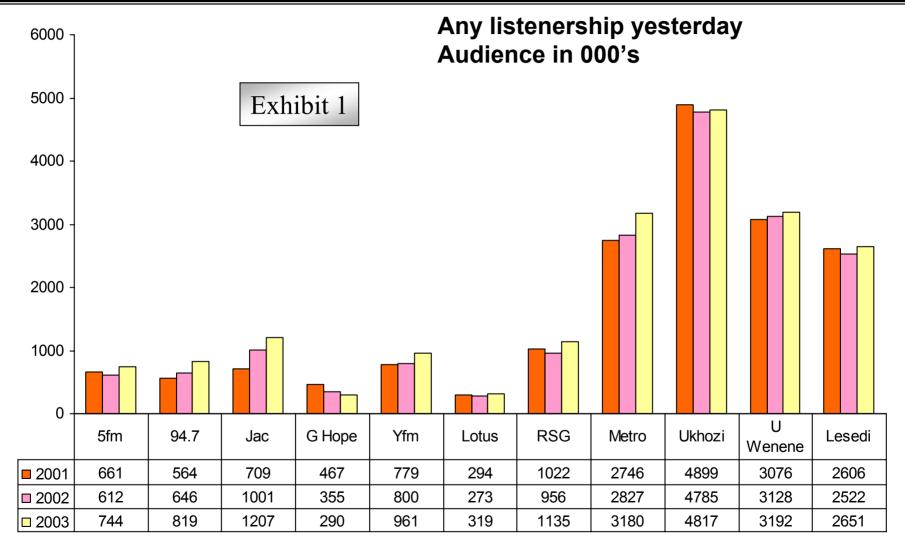

#### 3. Relative Reach Various Radio Stations

#### 3.1 Overview

- Relative Reach Potential of Various Radio Stations was measured against all adults.
- Amps data was used to analyse the audience growth trends.
- There is a big difference in reach between most PBS stations and private regional stations.
- Exhibit 1 next page shows the Any Listenership yesterday Audience in 000's

# 3.2 Relative Reach Potential of Various Radio Stations Measured Against All Adults

#### 3.3 Comments

#### The trends observed in the last 3 years are quite revealing

- It is virtually impossible to perfectly balance spend levels to size of audience as the base cost and rate card structures are factors that cannot be controlled
- Each media owner sets a rate that they believe the market can bear, without negatively influencing the level of demand
- A fine balancing act for any media owner and one that in the South African market is not a transparent process