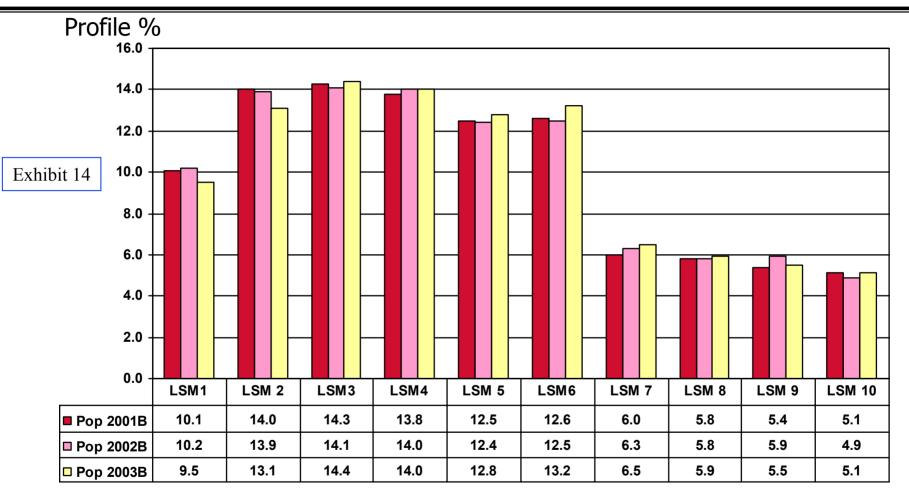

### 6.5 Profiling Adspend through LSMs

- Adspend profiling using LSM analysis shows where the focus of advertises and media planners is.
- We first look at the population trends in terms of LSMs for the period under review
- Exhibit 14 to 23 bring variety of information based on what the spending patterns by population groups are expected.
- An analysis of the "big 4" media outlets shows who the biggest adspend is targeting

### 6.6 Population profile by LSM

### 6.7 SAARF Universal LSM Groups

|        | Р          | enetratio  | n          | Average Household Income |         |         |  |  |  |  |
|--------|------------|------------|------------|--------------------------|---------|---------|--|--|--|--|
|        | 2001B<br>% | 2002B<br>% | 2003B<br>% | 2001B                    | 2002B   | 2003B   |  |  |  |  |
| LSM 1  | 10.5       | 10.2       | 9.5        | R 777                    | R 832   | R 886   |  |  |  |  |
| LSM 2  | 14.0       | 13.9       | 13.1       | R 885                    | R 1 075 | R 1 130 |  |  |  |  |
| LSM 3  | 14.3       | 14.1       | 14.4       | R 1 107                  | R 1 318 | R 1 348 |  |  |  |  |
| LSM 4  | 13.8       | 14.0       | 14.0       | R 1 523                  | R 1 724 | R 1 717 |  |  |  |  |
| LSM 5  | 12.5       | 12.4       | 12.8       | R 2 205                  | R 2 421 | R 2 347 |  |  |  |  |
| LSM 6  | 12.6       | 12.5       | 13.2       | R 3 557                  | R 3897  | R 3 960 |  |  |  |  |
| LSM 7  | 6.0        | 6.3        | 6.5        | R 5 509                  | R 5 859 | R 6 189 |  |  |  |  |
| LSM 8  | 5.8        | 5.8        | 5.9        | R 7 428                  | R 8 053 | R 8 522 |  |  |  |  |
| LSM 9  | 5.4        | 5.9        | 5.5        | R 9 861                  | R10 732 | R12 195 |  |  |  |  |
| LSM 10 | 5.1        | 4.9        | 5.1        | R13 788                  | R15 931 | R18 216 |  |  |  |  |

### 6.8 Comments

- There is a definite shift up the LSM chain, particularly out of LSM 1 and 2 into LSM 3
- This is likely driven by the government's welfare spend, improved pension payouts and urbanisation
- There is also growth in the middle class at LSM 4, 5, 6 and 7 driven by BEE, affirmative action and recognition of black corporate skills
- This bodes well for media growth, particularly media targeted at black audiences