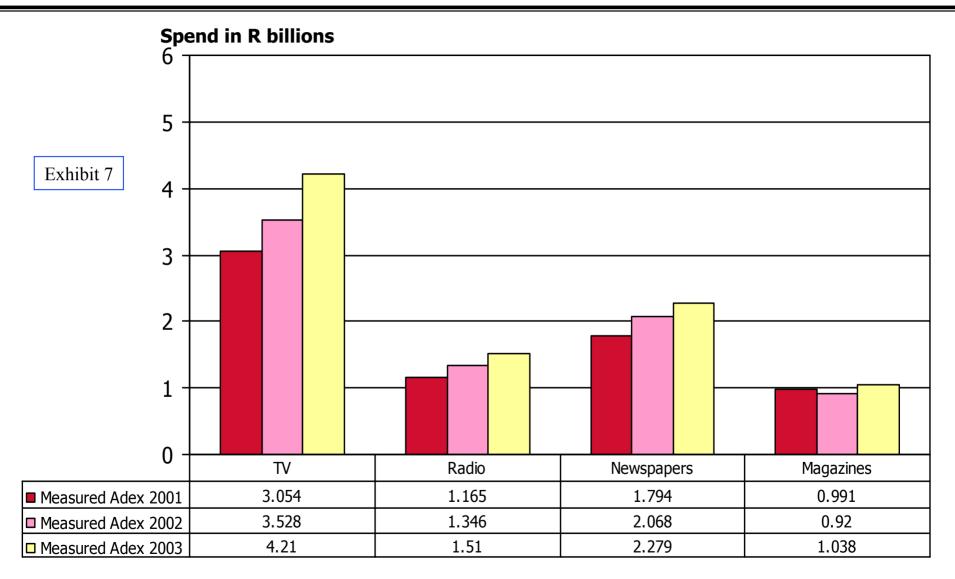

#### 4.2 SA Adspend 2001 to 2003 by medium

- Analysis of the all media outlets from 2001 to 2003.
- Comparison of adspend for all outlets measured by Adex and those measured by AMPS.
- Breakdown in all adspend using AMPS Data overlaid on Adex data
- The Big 4 Adspend growth from R7004 m in 2001 to R9036m in 2003 (29%)
- The overall all media outlets adspend growth from R9721m in 2001 to R13169m in 2003.(35.5% growth)

## 4.9 Advertising Growth Rate Over The Period

- Exhibit 2 to 8 shows the trends in adspend by media type
- The detailed report is based on media which are measured by both Adex and AMPS
- Media achieved a compound annual growth of 13.5% in advertising over the measured period for the measured media
- Radio and newspaper growth rates of 13.9% and 12.7% respectively, were close to the average
- Television growth of 17.4% was the highest
- Magazines had the lowest growth rate at 3.8%