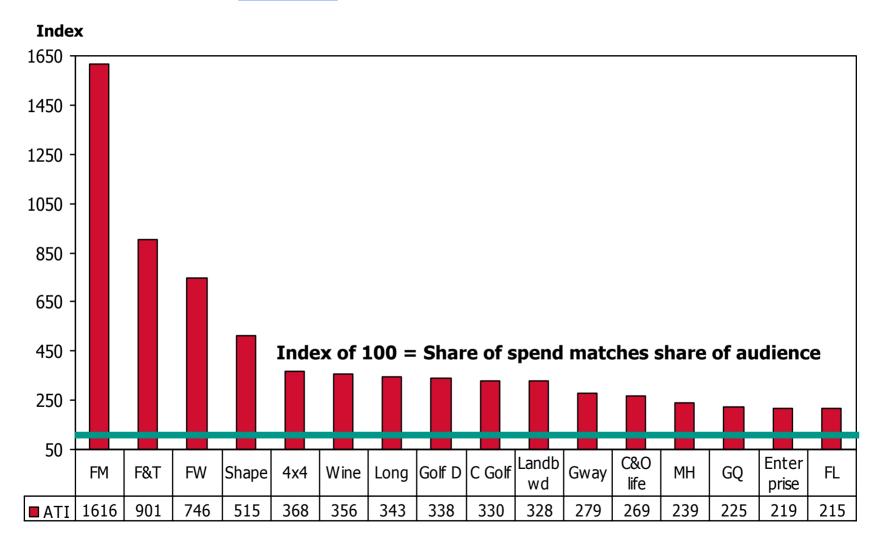

### 7.21 Magazines Share of 2001 Spend vs Share of Audience

Print 2001 share of spend versus share of audience

| Rank on | Title                | Spend           |          |      |          |          | Share of |       |
|---------|----------------------|-----------------|----------|------|----------|----------|----------|-------|
| SOV/SOA |                      |                 | on Spend |      | in 000's | Audience | Audience | Index |
| Index   |                      |                 |          | SOV  |          |          | SOA      |       |
| 1       | Financial Mail       | R 66,660,656.00 | 2        | 6.7% | 176      | 51       | 0.4%     | 161   |
| 2       | Finansies&Tegniek    | R 19,003,379.00 | 15       | 1.9% | 90       | 69       | 0.2%     | 90    |
| 3       | Finance Week         | R 16,261,548.00 | 19       | 1.6% | 93       | 67       | 0.2%     | 74    |
| 4       | Shape                | R 13,651,807.00 | 24       | 1.4% | 113      | 63       | 0.3%     | 5     |
| 5       | SA 4X4               | R 11,812,998.00 | 27       | 1.2% | 137      | 54       | 0.3%     | 3     |
| 6       | Wine Magazine        | R 7,588,258.00  | 38       | 0.8% | 91       | 68       | 0.2%     | 3     |
| 7       | Longevity            | R 10,360,812.00 | 30       | 1.0% | 129      | 56       | 0.3%     | 3     |
| 8       | Golf Digest SA       | R 7,992,280.00  | 36       | 0.8% | 101      | 65       | 0.2%     | 3     |
| 9       | Complete Golfer      | R 8,357,541.00  | 35       | 0.8% | 108      | 64       | 0.3%     | 3     |
| 10      | Landbouweekblad      | R 20,772,152.00 | 14       | 2.1% | 270      | 44       | 0.6%     | 3     |
| 11      | Getaway              | R 41,227,311.00 | 4        | 4.2% | 630      | 23       | 1.5%     | 2     |
| 12      | Caravan&Outdoor Life | R 7,307,871.00  | 39       | 0.7% | 116      | 61       | 0.3%     | 2     |
| 13      | Mens Health          | R 29,200,912.00 | 10       | 2.9% | 522      | 25       | 1.2%     | 2     |
| 14      | GQ SA                | R 12,964,588.00 | 25       | 1.3% | 246      | 46       | 0.6%     | 2     |
| 15      | SA City Life         | R 5,844,172.00  | 45       | 0.6% | 113      | 62       | 0.3%     | 2     |
| 16      | Enterprise           | R 4,764,998.00  | 52       | 0.5% | 93       | 66       | 0.2%     | 2     |
| 17      | Fair Lady            | R 40,107,045.00 | 5        | 4.1% | 796      | 16       | 1.9%     | 2     |
| 18      | Sarie                | R 32,579,331.00 |          | 3.3% | 728      | 17       | 1.7%     | 1     |
| 19      | Bike SA              | R 12,119,982.00 | 26       | 1.2% | 276      | 42       | 0.7%     | 1     |
| 20      | Huisgenoot           | R 92,211,583.00 | 1        | 9.3% | 2112     | 3        | 5.0%     | ,     |
|         | Cosmopolitan         | R 36,815,683.00 |          | 3.7% | 850      | 13       | 2.0%     | ·     |
|         | C Nast House&Garden  | R 17,010,235.00 |          | 1.7% | 402      | 28       | 1.0%     | 1     |
| 23      | Car                  | R 34,436,090.00 |          | 3.5% | 841      | 14       | 2.0%     | 1     |
| 24      | Elle                 | R 14,728,981.00 | 21       | 1.5% | 362      | 32       | 0.9%     | 1     |
| 25      | Marie Claire         | R 14,449,725.00 | 22       | 1.5% | 375      | 30       | 0.9%     | 1     |
| 26      | Top Car              | R 15,644,269.00 |          | 1.6% | 466      | 27       | 1.1%     | 1     |
|         | Femina               | R 16,332,510.00 |          | 1.6% | 491      | 26       | 1.2%     | 1     |
| 28      | You                  | R 62,781,227.00 |          | 6.3% | 1978     | 5        | 4.7%     | ,     |
| 29      | Wiel                 | R 4,888,918.00  |          | 0.5% | 163      | 52       | 0.4%     | 1     |
|         | Time                 | R 8,863,954.00  |          | 0.9% | 297      | 39       |          | 1     |
|         | House & Leisure      | R 9,119,391.00  |          | 0.9% | 306      | 38       |          | 1     |
|         | Runners World        | R 3,426,466.00  |          | 0.3% | 124      | 59       |          |       |
|         | FHM                  | R 9,221,349.00  |          | 0.9% | 341      | 34       |          |       |
|         | SA Homeowner         | R 7,204,287.00  |          | 0.7% | 275      | 43       |          |       |