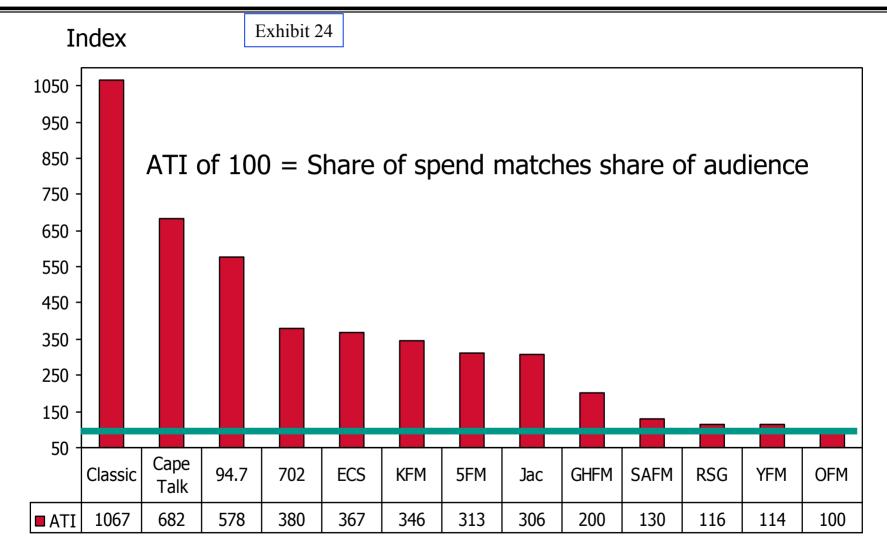

### 7.3 Index of 2001 Radio Share of Spend vs Share of Audience

## 7.4 2001 Radio Share of Spend vs Share of Audience

| Rank on SOV/SOA index | Station              | Spend           | Share of spend SOV | Rank<br>on<br>SOV | Audience<br>in 000's | Rank on<br>Audience | Share of Audience | SOV/SOA<br>Index |
|-----------------------|----------------------|-----------------|--------------------|-------------------|----------------------|---------------------|-------------------|------------------|
| 1                     | CLASSIC FM           | R 34,501,012    | 3%                 | 13                | 130                  | 31                  | 0.3%              | 1,067            |
| 2                     | CAPE TALK            | R 13,741,862    | 1%                 | 19                | 81                   | 32                  | 0.2%              | 682              |
| 3                     | 94.7 HIGHVELD STEREO | R 132,761,109   | 11%                | 1                 | 924                  | 17                  | 2.0%              | 578              |
| 4                     | RADIO 702            | R 30,189,082    | 3%                 | 14                | 319                  | 28                  | 0.7%              | 380              |
| 5                     | EAST COAST RADIO     | R 113,744,407   | 10%                | 3                 | 1,247                | 12                  | 2.7%              | 367              |
| 6                     | KFM                  | R 66,442,381    | 6%                 | 7                 | 772                  | 19                  | 1.6%              | 346              |
| 7                     | 5FM                  | R 105,032,889   | 9%                 | 5                 | 1,348                | 11                  | 2.9%              | 313              |
| 8                     | JACARANDA 94.2       | R 109,145,604   | 9%                 | 4                 | 1,434                | 10                  | 3.1%              | 306              |
| 9                     | GOOD HOPE FM         | R 41,249,528    | 4%                 | 12                | 831                  | 18                  | 1.8%              | 200              |
| 10                    | SAFM                 | R 16,717,716    | 1%                 | 18                | 515                  | 22                  | 1.1%              | 130              |
| 11                    | RSG                  | R 45,592,495    | 4%                 | 9                 | 1,584                | 8                   | 3.4%              | 116              |
| 12                    | YFM                  | R 45,108,790    | 4%                 | 10                | 1,596                | 7                   | 3.4%              | 114              |
| 13                    | OFM                  | R 8,502,363     | 1%                 | 21                | 343                  | 27                  | 0.7%              | 100              |
| 14                    | METRO FM             | R 113,835,790   | 10%                | 2                 | 5,425                | 2                   | 11.6%             | 84               |
| 15                    | KAYA FM              | R 17,926,757    | 2%                 | 17                | 938                  | 15                  | 2.0%              | 77               |
| 16                    | LOTUS FM             | R 8,642,951     | 1%                 | 20                | 467                  | 23                  | 1.0%              | 74               |
| 17                    | RADIO ALGOA          | R 7,036,079     | 1%                 | 22                | 392                  | 25                  | 0.8%              | 72               |
| 18                    | UKHOZI FM            | R 86,971,169    | 7%                 | 6                 | 6,640                | 1                   | 14.2%             | 53               |
| 19                    | LESEDIFM             | R 44,223,516    | 4%                 | 11                | 3,787                | 4                   | 8.1%              | 47               |
| 20                    | UMHLOBO WENENE FM    | R 46,872,029    | 4%                 | 8                 | 4,522                | 3                   | 9.7%              | 42               |
| 21                    | THOBELA FM           | R 25,611,467    | 2%                 | 15                | 2,755                | 6                   | 5.9%              | 37               |
| 22                    | RMFM                 | R 3,079,485     | 0%                 | 27                | 361                  | 26                  | 0.8%              | 34               |
| 23                    | MOTSWEDING FM        | R 24,001,787    | 2%                 | 16                | 3,365                | 5                   | 7.2%              | 29               |
| 24                    | LIGWALAGWALA FM      | R 6,970,521     | 1%                 | 23                | 1,137                | 14                  | 2.4%              | 25               |
| 25                    | P4 CAPE TOWN         | R 1,395,255     | 0%                 | 28                | 261                  | 29                  | 0.6%              | 21               |
| 26                    | MUNGHANA LONENE FM   | R 6,207,342     |                    | 24                | 1,465                | 9                   | 3.1%              | 17               |
| 27                    | RADIO 2000           | R 756,030       | 0%                 | 30                | 188                  | 30                  | 0.4%              | 16               |
| 28                    | PHALAPHALA FM        | R 3,627,454     | 0%                 | 25                | 928                  | 16                  | 2.0%              | 16               |
| 29                    | P4 DURBAN            | R 1,092,234     |                    | 29                | 397                  | 24                  | 0.8%              | 11               |
| 30                    | IKW EKW EZI FM       | R 3,340,980     | 0%                 | 26                | 1,222                | 13                  | 2.6%              | 11               |
|                       | PUNT                 | R 100,252       |                    | 33                | 68                   | 33                  |                   | 6                |
|                       | RADIO BOP            | R 536,480       |                    | 31                | 691                  | 21                  | 1.5%              | 3                |
| 33                    | CKIFM                | R 303,233       | 0%                 | 32                | 708                  | 20                  | 1.5%              | 2                |
|                       | TOTAL                | R 1,165,260,049 |                    |                   | 46,841               |                     |                   | tia              |