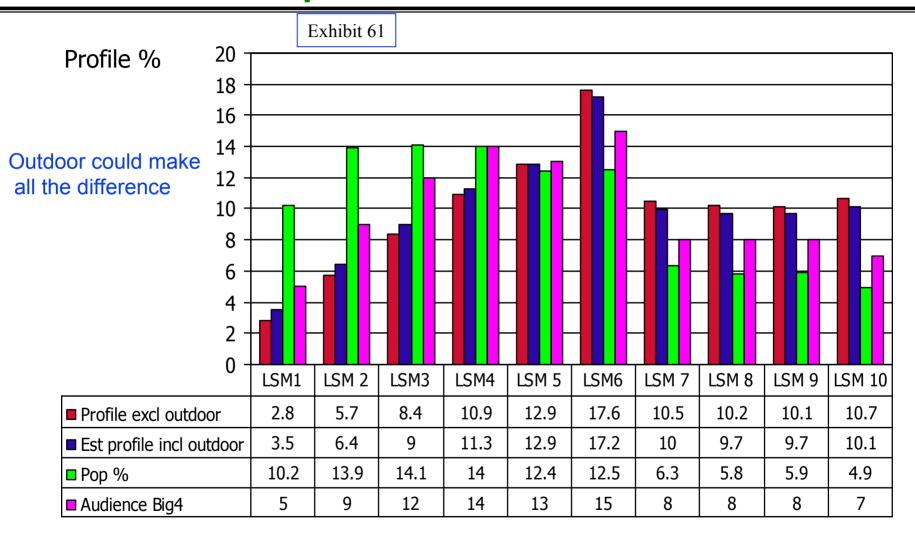

### 6.13 Any TV Profile by LSM vs 2001, 2002 & 2003 TV Spend Profile

### 6.17 Comments on spending by LSM group

- The best match is newspapers, because readers are generally on the higher LSM's and thus warrant higher adspend
- The magazines match is below newspapers' because of higher readership of magazines than newspapers in lower LSM's due to longer magazine shelf life in black homes
- Radio has the worst match because it has the best reach of lower LSM's, which do not have high buying power
- Advertisers clearly target affluent audiences