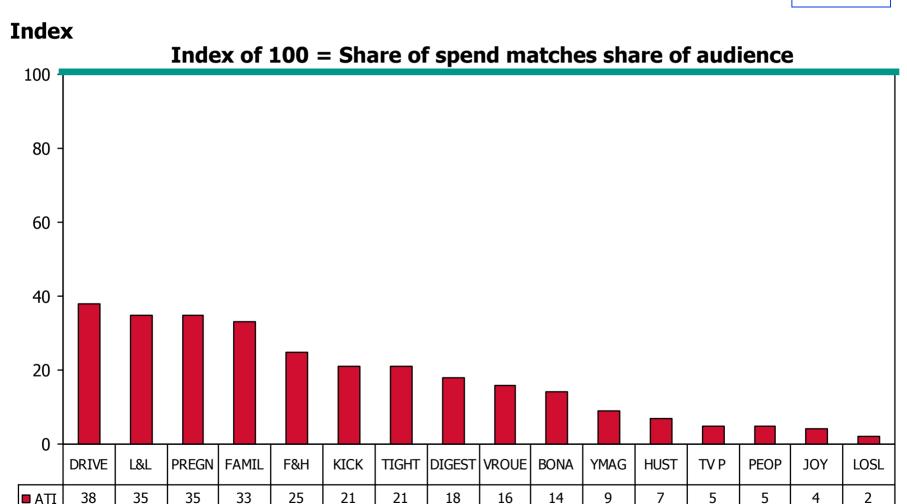

# 7. Proportional and disproportional spending versus audience size SOV/SOA

## 7.1 (Adjusted) Advertising Transformation Index

- Assuming all adults in South Africa are equal and factors such as employment/education and income status were not critical in determining where advertisers spend their money
- Share of spend against Black consumers (i.e. the share a particular media vehicle gets of the investment to that medium), should ideally be equal to the share of Black audience that same medium or vehicle draws.
- If the vehicle receives a disproportionately high investment relative to its audience size, this is shown by an index above 100.
  - Conversely, if a vehicle receives a disproportionately lower share of spend relative to its share of audience, an index below 100 would result.
- However, this approach does not take the value of audiences into account
- We have developed a new index, the Adjusted Advertising Transformation Index (AATI), which applies an LSM rating against the old Advertising Transformation Index (ATI)
- The AATI thus assumes that all adults in South Africa are NOT equal

### 7.2 Definition of concepts used in analysis

|           | DEFINITION                                                                                                                                                                                                                                                    |
|-----------|---------------------------------------------------------------------------------------------------------------------------------------------------------------------------------------------------------------------------------------------------------------|
| ATI       | Advertising Transformation Index, which measures the value of advertising for a specific station / title against the size of the audience for that station / title. For a perfect match of advertising volume to audience, the value of the ATI would be 1.0. |
| AATI      | Adjusted Advertising Transformation Index, which factors in the LSM profile of a station / title, and applies it to the ATI. There is no ideal AATI, and the ratio serves to indicate the skew in advertising spend in relation to audiences and LSM's.       |
| sov       | A station / title's percentage share of the total audience for that media type.                                                                                                                                                                               |
| SOA       | A station / title's percentage share of the total advertising cake for that media type.                                                                                                                                                                       |
| LSM Index | Weighted average of the LSM for each station / title. Indicates the average LSM profile for each station / title. This is the factor that is applied to the ATI to derive the AATI.                                                                           |

### 7.3 Index of 2001 Radio Share of Spend vs Share of Audience