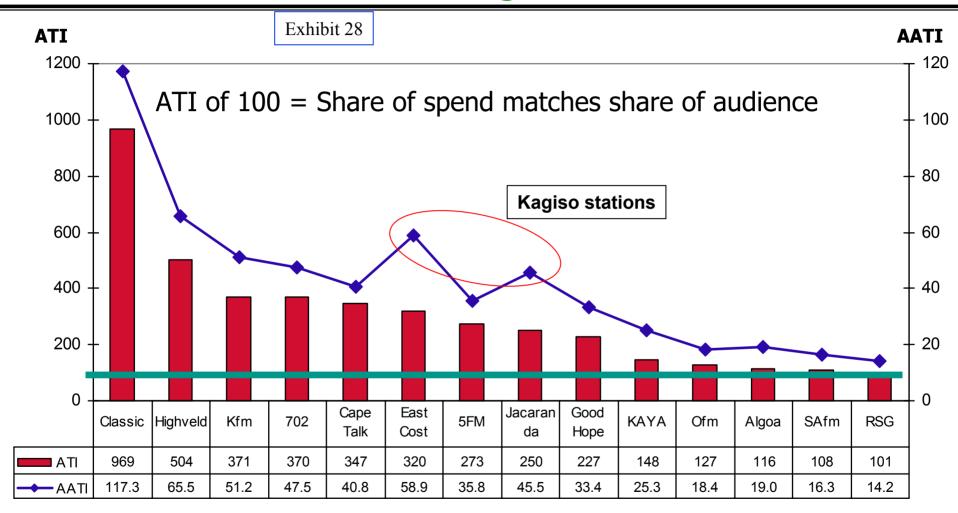

## 7.9 2003 Radio Share of Spend, Share of Audience against LSM Profile

| Rank on |                         |                |        | Rank on | Audience | Rank on  | Share of | ATI   | Rank on | LSM   |       |
|---------|-------------------------|----------------|--------|---------|----------|----------|----------|-------|---------|-------|-------|
| AATI    | Station                 | Spend in Rands | sov    | SOV     | in 000's | Audience | Audience | Index | ATI     | Index | AATI  |
| 1       | Classic FM              | 44,983,925     | 2.98%  | 11      | 158      | 31       | 0.3%     | 969   | 1       | 8.3   | 117.3 |
| 2       | 94.7 Highveld Sterio    | 190,541,849    | 12.62% | 1       | 1,286    | 15       | 2.5%     | 504   | 2       | 7.7   | 65.5  |
| 3       | East Cost Radio         | 171,862,825    | 11.38% | 3       | 1,831    | 9        | 3.6%     | 320   | 6       | 5.4   | 58.9  |
| 4       | Kfm 94.5                | 125,698,048    | 8.33%  | 5       | 1,155    | 16       | 2.2%     | 371   | 3       | 7.2   | 51.2  |
| 5       | 702 Talk Radio          | 30,997,802     | 2.05%  | 16      | 285      | 30       | 0.6%     | 370   | 4       | 7.8   | 47.5  |
| 6       | Jacaranda 94.2 FM       | 176,406,306    | 11.69% | 2       | 2,402    | 7        | 4.7%     | 250   | 8       | 5.5   | 45.5  |
| 7       | 567mw Cape Talk         | 10,790,208     | 0.71%  | 20      | 106      | 32       | 0.2%     | 347   | 5       | 8.5   | 40.8  |
| 8       | 5 FM Music              | 110,787,048    | 7.34%  | 6       | 1,383    | 14       | 2.7%     | 273   | 7       | 7.6   | 35.8  |
| 9       | Good Hope FM (GHFM)     | 39,247,894     | 2.60%  | 13      | 588      | 23       | 1.1%     | 227   | 9       | 6.8   | 33.4  |
| 10      | KAYA FM 95.9            | 40,754,512     | 2.70%  | 12      | 938      | 17       | 1.8%     | 148   | 10      | 5.8   | 25.3  |
| 11      | Algoa FM                | 16,350,189     | 1.08%  | 19      | 479      | 25       | 0.9%     | 116   | 12      | 6.1   | 19.0  |
| 12      | Ofm 94-97 FM            | 16,572,185     | 1.10%  | 18      | 443      | 28       | 0.9%     | 127   | 11      | 6.9   | 18.4  |
| 13      | SAfm                    | 21,435,904     | 1.42%  | 17      | 675      | 20       | 1.3%     | 108   | 13      | 6.7   | 16.3  |
| 14      | Ukhozi FM               | 101,162,923    | 6.70%  | 7       | 6,658    | 1        | 13.0%    | 52    | 17      | 3.4   | 15.1  |
| 15      | METRO FM                | 128,843,067    | 8.53%  | 4       | 6,126    | 2        | 11.9%    | 72    | 16      | 4.9   | 14.6  |
| 16      | Radiosondergrense (RSG) | 50,706,891     | 3.36%  | 10      | 1,707    | 10       | 3.3%     | 101   | 14      | 7.1   | 14.2  |
| 17      | Umhlobo wenene FM       | 61,070,797     | 4.05%  | 8       | 4,763    | 3        | 9.3%     | 44    | 19      | 3.6   | 12.3  |
| 18      | Lesedi FM               | 57,967,774     | 3.84%  | 9       | 3,941    | 4        | 7.7%     | 50    | 18      | 4.5   | 11.3  |
| 19      | Thobela FM              | 34,315,929     | 2.27%  | 14      | 3,137    | 6        | 6.1%     | 37    | 20      | 3.7   | 10.1  |
| 20      | Lotus FM                | 10,011,795     | 0.66%  | 21      | 474      | 26       | 0.9%     | 72    | 15      | 7.3   | 9.9   |
| 21      | Motsweding FM           | 33,128,705     | 2.19%  | 15      | 3,328    | 5        | 6.5%     | 34    | 21      | 4.3   | 7.9   |
| 22      | Ligwalagwala FM         | 9,046,169      | 0.60%  | 22      | 1,465    | 11       | 2.9%     | 21    | 23      | 3.6   | 5.8   |
| 23      | Munghana Lonene FM      | 7,892,482      | 0.52%  | 23      | 1,397    | 13       | 2.7%     | 19    | 25      | 3.4   | 5.7   |
| 24      | Phalaphala FM           | 4,780,828      | 0.32%  | 25      | 820      | 18       | 1.6%     | 20    | 24      | 3.5   | 5.7   |
| 25      | Radio 2000              | 2,052,340      | 0.14%  | 27      | 291      | 29       | 0.6%     | 24    | 22      | 6.4   | 3.8   |
| 26      | Ikwekwezi FM            | 5,064,389      | 0.34%  | 24      | 1,436    | 12       | 2.8%     | 12    | 28      | 4.0   | 3.0   |
| 27      | RM FM                   | 2,488,518      | 0.16%  | 26      | 677      | 19       | 1.3%     | 13    | 27      | 4.5   | 2.8   |
| 28      | P4 Radio Cape Town      | 1,822,956      | 0.12%  | 28      | 468      | 27       | 0.9%     | 13    | 26      | 7.0   | 1.9   |
| 29      | P4 KZN 99.5             | 1,163,374      | 0.08%  | 30      | 509      | 24       | 1.0%     | 8     | 29      | 5.0   | 1.6   |
| 30      | 99.2 YFM                | 1,590,321      | 0.11%  | 29      | 1,856    | 8        | 3.6%     | 3     | 30      | 5.8   | 0.5   |
| 31      | CKI-FM Sterio           | 96,336         | 0.01%  | 31      | 616      | 22       | 1.2%     | 1     | 31      | 4.0   | 0.1   |
|         | TOTAL                   | 1,509,634,289  |        |         | 51,398   |          |          |       |         |       |       |

### 7.12 Comments

- The SABC vernacular stations in particular, are negatively affected by the current spending patterns, even when accounting for their lower LSM profile
- Some of English and Afrikaans regional stations also find themselves in an under-investment situation
- Traditionally "Black" profiled stations are cheaper to buy ie the cost of buying maximum reach at a set frequency level may be half that of a "white" profiled station
- The "niche" regional stations catering for upper income households appear to be the most advantaged

### 7.13 Other factors at play

- There is over-investment in high profile stations, regardless of the value or size of the audiences
- While race (of listeners) is a factor in this over-investment, it is not the only factor, and probably not the most important since for many high profile stations, black listenership has been growing along with overinvestment
- However, we believe that marketing and sales promotion may be the defining factor, in other words, the stations owned by Kagiso, Primedia and NAIL are better marketed than SABC stations and the P4's
- Race may be also be factor in the sales promotion and marketing process, rather than in relation to the profile of listenership, i.e. how critical are personal relationships in the selling of airtime?
- Several SABC stations are subject to leakage, i.e. because they cover wide regional areas or the whole country, they are inefficient in their reach of target audience (radio is inherently a regional medium!)