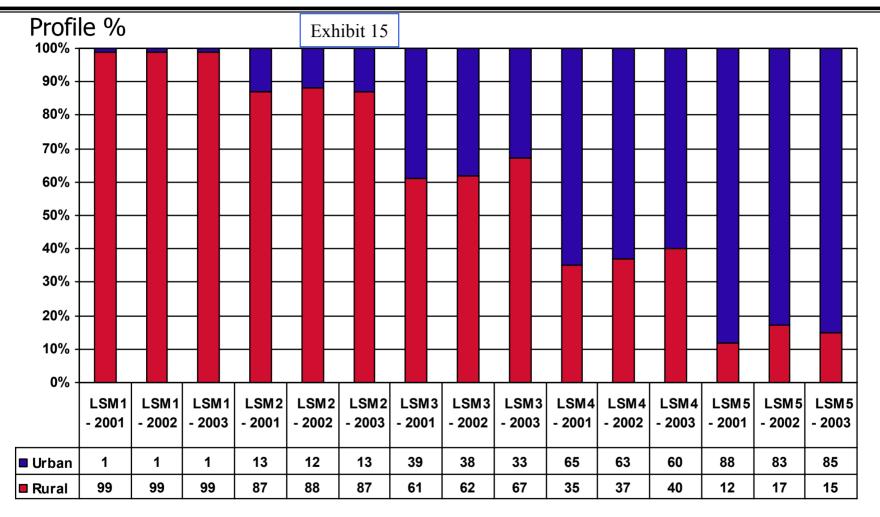

### 6.9 LSM Group Urban/Rural Profiles: 2001 to **M**s

## 6.10 LSM Group Urban/Rural Profiles: 2001 to 2003 (continue)

## 6.11 Comments on Rural/Urban LSM Profiles

- There is a direct link between living standards and urbanisation, i.e. the lower LSM's are skewed towards rural areas
- LSM 3 and 4 show signs of growth in the rural skew.
   We believe that this may be due to improved welfare and pension programmes targeted at rural communities