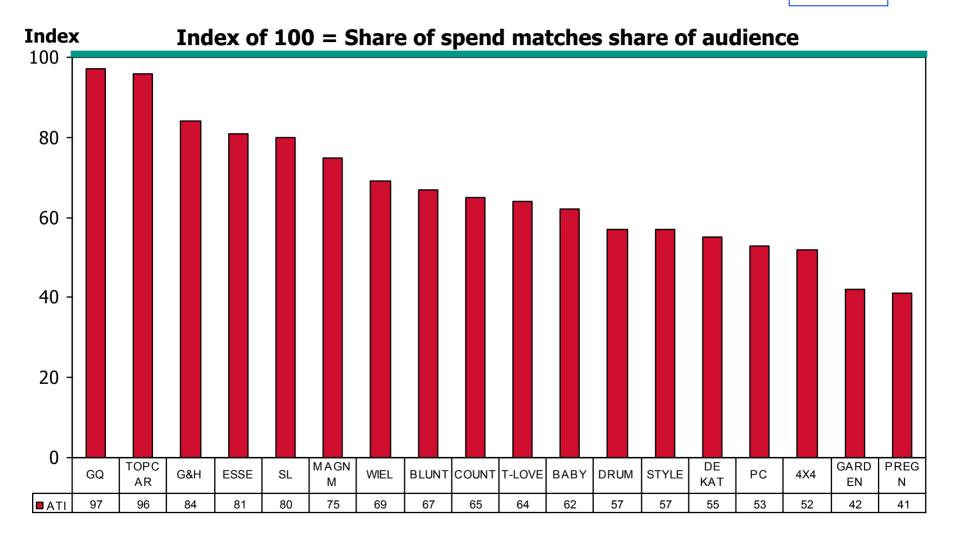

# 7. Proportional and disproportional spending versus audience size SOV/SOA

## 7.1 (Adjusted) Advertising Transformation Index

- Assuming all adults in South Africa are equal and factors such as employment/education and income status were not critical in determining where advertisers spend their money
- Share of spend against Black consumers (i.e. the share a particular media vehicle gets of the investment to that medium), should ideally be equal to the share of Black audience that same medium or vehicle draws.
- If the vehicle receives a disproportionately high investment relative to its audience size, this is shown by an index above 100.
  - Conversely, if a vehicle receives a disproportionately lower share of spend relative to its share of audience, an index below 100 would result.
- However, this approach does not take the value of audiences into account
- We have developed a new index, the Adjusted Advertising Transformation Index (AATI), which applies an LSM rating against the old Advertising Transformation Index (ATI)
- The AATI thus assumes that all adults in South Africa are NOT equal

### 7.2 Definition of concepts used in analysis

|           | DEFINITION                                                                                                                                                                                                                                                    |
|-----------|---------------------------------------------------------------------------------------------------------------------------------------------------------------------------------------------------------------------------------------------------------------|
| ATI       | Advertising Transformation Index, which measures the value of advertising for a specific station / title against the size of the audience for that station / title. For a perfect match of advertising volume to audience, the value of the ATI would be 1.0. |
| AATI      | Adjusted Advertising Transformation Index, which factors in the LSM profile of a station / title, and applies it to the ATI. There is no ideal AATI, and the ratio serves to indicate the skew in advertising spend in relation to audiences and LSM's.       |
| sov       | A station / title's percentage share of the total audience for that media type.                                                                                                                                                                               |
| SOA       | A station / title's percentage share of the total advertising cake for that media type.                                                                                                                                                                       |
| LSM Index | Weighted average of the LSM for each station / title. Indicates the average LSM profile for each station / title. This is the factor that is applied to the ATI to derive the AATI.                                                                           |