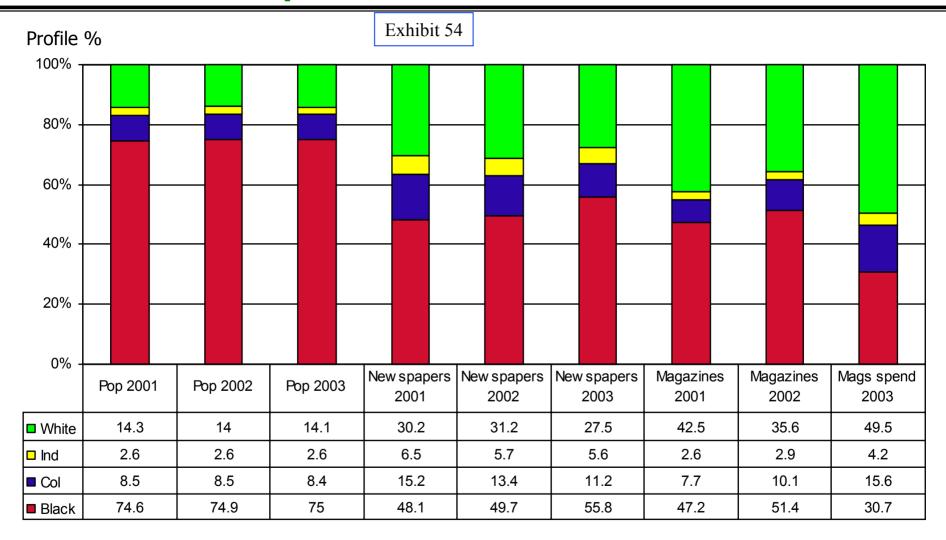

## 5.3 Audience Profile of Print Media vs the Population: 2001 to 2003

Copyright 2004 Z-Coms

Confidential

Source: AMPS 2001B, AMPS 2002B & AMPS 2003B

#### 5.6 Black Access to Media is Mixed

- The black population has good access to television and radio
- In comparison, there is little access to cinema by black audiences
- Better access to magazines and newspapers in the black population, but still somewhat low due to literacy problems
- Radio and outdoor are the best media for accessing the black population as a whole