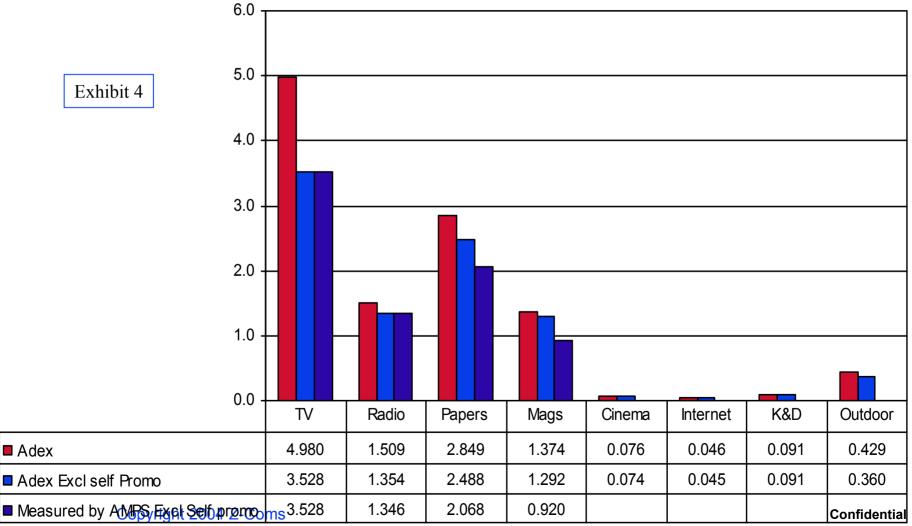

# 4.5 SA Adspend 2003 by Medium – measured by ADEX

Source: ACNielsenigh Adex 2003 Amps 2003 B