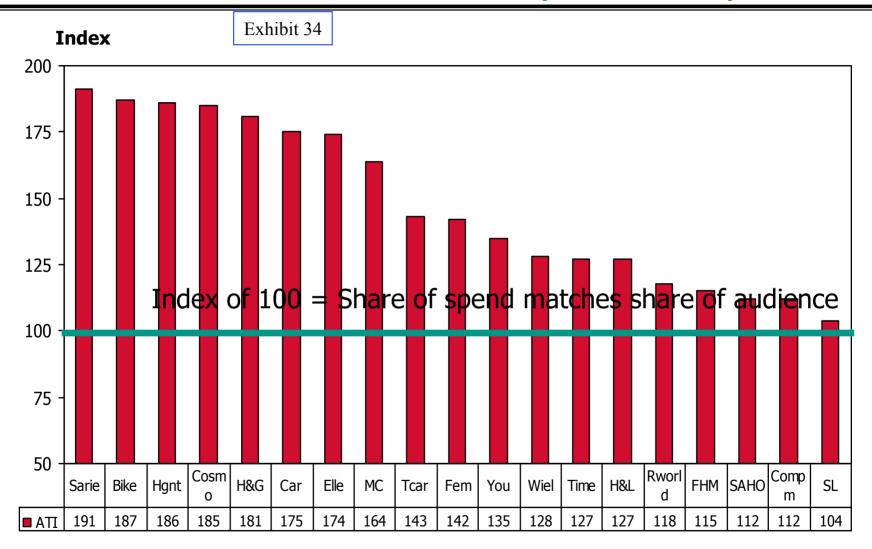

### 7.21 Magazines Share of 2001 Spend vs Share of Audience

Print 2001 share of spend versus share of audience

| Rank on | Title                | Spend           |          |      |          |          | Share of |       |
|---------|----------------------|-----------------|----------|------|----------|----------|----------|-------|
| SOV/SOA |                      |                 | on Spend |      | in 000's | Audience | Audience | Index |
| Index   |                      |                 |          | SOV  |          |          | SOA      |       |
| 1       | Financial Mail       | R 66,660,656.00 | 2        | 6.7% | 176      | 51       | 0.4%     | 161   |
| 2       | Finansies&Tegniek    | R 19,003,379.00 | 15       | 1.9% | 90       | 69       | 0.2%     | 90    |
| 3       | Finance Week         | R 16,261,548.00 | 19       | 1.6% | 93       | 67       | 0.2%     | 74    |
| 4       | Shape                | R 13,651,807.00 | 24       | 1.4% | 113      | 63       | 0.3%     | 5     |
| 5       | SA 4X4               | R 11,812,998.00 | 27       | 1.2% | 137      | 54       | 0.3%     | 3     |
| 6       | Wine Magazine        | R 7,588,258.00  | 38       | 0.8% | 91       | 68       | 0.2%     | 3     |
| 7       | Longevity            | R 10,360,812.00 | 30       | 1.0% | 129      | 56       | 0.3%     | 3     |
| 8       | Golf Digest SA       | R 7,992,280.00  | 36       | 0.8% | 101      | 65       | 0.2%     | 3     |
| 9       | Complete Golfer      | R 8,357,541.00  | 35       | 0.8% | 108      | 64       | 0.3%     | 3     |
| 10      | Landbouweekblad      | R 20,772,152.00 | 14       | 2.1% | 270      | 44       | 0.6%     | 3     |
| 11      | Getaway              | R 41,227,311.00 | 4        | 4.2% | 630      | 23       | 1.5%     | 2     |
| 12      | Caravan&Outdoor Life | R 7,307,871.00  | 39       | 0.7% | 116      | 61       | 0.3%     | 2     |
| 13      | Mens Health          | R 29,200,912.00 | 10       | 2.9% | 522      | 25       | 1.2%     | 2     |
| 14      | GQ SA                | R 12,964,588.00 | 25       | 1.3% | 246      | 46       | 0.6%     | 2     |
| 15      | SA City Life         | R 5,844,172.00  | 45       | 0.6% | 113      | 62       | 0.3%     | 2     |
| 16      | Enterprise           | R 4,764,998.00  | 52       | 0.5% | 93       | 66       | 0.2%     | 2     |
| 17      | Fair Lady            | R 40,107,045.00 | 5        | 4.1% | 796      | 16       | 1.9%     | 2     |
| 18      | Sarie                | R 32,579,331.00 |          | 3.3% | 728      | 17       | 1.7%     | 1     |
| 19      | Bike SA              | R 12,119,982.00 | 26       | 1.2% | 276      | 42       | 0.7%     | 1     |
| 20      | Huisgenoot           | R 92,211,583.00 | 1        | 9.3% | 2112     | 3        | 5.0%     | ,     |
|         | Cosmopolitan         | R 36,815,683.00 |          | 3.7% | 850      | 13       | 2.0%     | ·     |
|         | C Nast House&Garden  | R 17,010,235.00 |          | 1.7% | 402      | 28       | 1.0%     | 1     |
| 23      | Car                  | R 34,436,090.00 |          | 3.5% | 841      | 14       | 2.0%     | 1     |
| 24      | Elle                 | R 14,728,981.00 | 21       | 1.5% | 362      | 32       | 0.9%     | 1     |
| 25      | Marie Claire         | R 14,449,725.00 | 22       | 1.5% | 375      | 30       | 0.9%     | 1     |
| 26      | Top Car              | R 15,644,269.00 |          | 1.6% | 466      | 27       | 1.1%     | 1     |
|         | Femina               | R 16,332,510.00 |          | 1.6% | 491      | 26       | 1.2%     | 1     |
| 28      | You                  | R 62,781,227.00 |          | 6.3% | 1978     | 5        | 4.7%     | ,     |
| 29      | Wiel                 | R 4,888,918.00  |          | 0.5% | 163      | 52       | 0.4%     | 1     |
|         | Time                 | R 8,863,954.00  |          | 0.9% | 297      | 39       |          | 1     |
|         | House & Leisure      | R 9,119,391.00  |          | 0.9% | 306      | 38       |          | 1     |
|         | Runners World        | R 3,426,466.00  |          | 0.3% | 124      | 59       |          |       |
|         | FHM                  | R 9,221,349.00  |          | 0.9% | 341      | 34       |          |       |
|         | SA Homeowner         | R 7,204,287.00  |          | 0.7% | 275      | 43       |          |       |