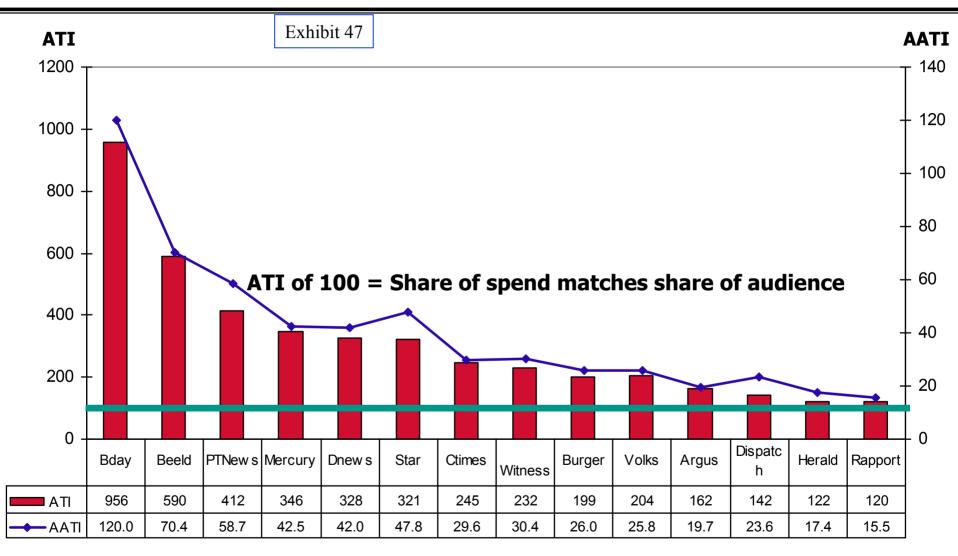

# 7. Proportional and disproportional spending versus audience size SOV/SOA

## 7.1 (Adjusted) Advertising Transformation Index

- Assuming all adults in South Africa are equal and factors such as employment/education and income status were not critical in determining where advertisers spend their money
- Share of spend against Black consumers (i.e. the share a particular media vehicle gets of the investment to that medium), should ideally be equal to the share of Black audience that same medium or vehicle draws.
- If the vehicle receives a disproportionately high investment relative to its audience size, this is shown by an index above 100.
  - Conversely, if a vehicle receives a disproportionately lower share of spend relative to its share of audience, an index below 100 would result.
- However, this approach does not take the value of audiences into account
- We have developed a new index, the Adjusted Advertising Transformation Index (AATI), which applies an LSM rating against the old Advertising Transformation Index (ATI)
- The AATI thus assumes that all adults in South Africa are NOT equal

### 7.2 Definition of concepts used in analysis

|           | DEFINITION                                                                                                                                                                                                                                                    |
|-----------|---------------------------------------------------------------------------------------------------------------------------------------------------------------------------------------------------------------------------------------------------------------|
| ATI       | Advertising Transformation Index, which measures the value of advertising for a specific station / title against the size of the audience for that station / title. For a perfect match of advertising volume to audience, the value of the ATI would be 1.0. |
| AATI      | Adjusted Advertising Transformation Index, which factors in the LSM profile of a station / title, and applies it to the ATI. There is no ideal AATI, and the ratio serves to indicate the skew in advertising spend in relation to audiences and LSM's.       |
| sov       | A station / title's percentage share of the total audience for that media type.                                                                                                                                                                               |
| SOA       | A station / title's percentage share of the total advertising cake for that media type.                                                                                                                                                                       |
| LSM Index | Weighted average of the LSM for each station / title. Indicates the average LSM profile for each station / title. This is the factor that is applied to the ATI to derive the AATI.                                                                           |