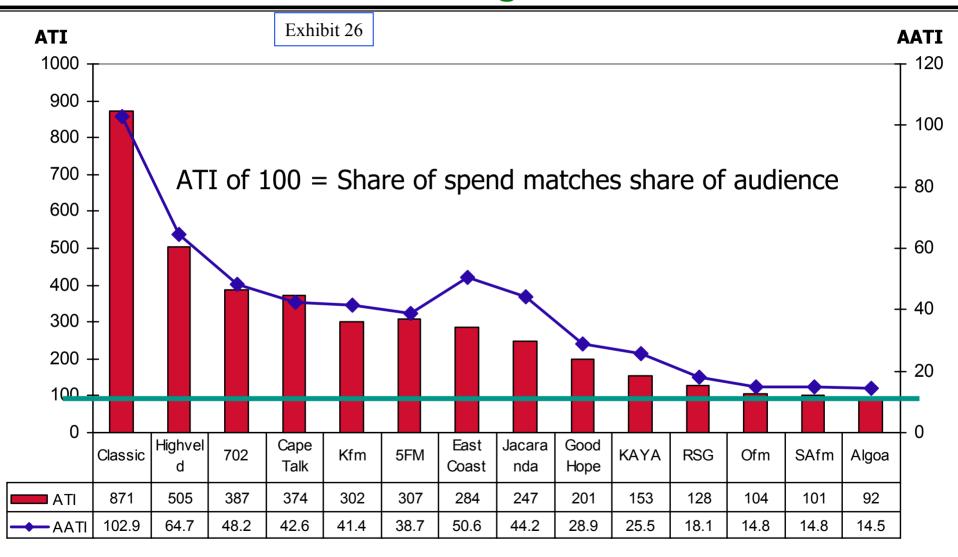

## 7.7 Index of 2002 Radio Share of Spend, Share of Audience against LSM Profile

## 7.6 2002 Radio Share of Spend, Share of Audience against LSM Profile

| Rank on |                      |                |        | Rank on | Audience in | Rank on  | Share of | ATI   | Rank on | LSM   |       |
|---------|----------------------|----------------|--------|---------|-------------|----------|----------|-------|---------|-------|-------|
| AATI    | Station              | Spend in Rands | sov    | SOV     | 000's       | Audience | Audience | Index | ATI     | Index | AATI  |
|         | Classic FM           | 34,771,101     | 2.58%  | 13      | 142         | 30       | 0.3%     | 871   | 1       | 8.5   | 102.9 |
| 2       | 94.7 Highveld Sterio | 157,069,612    | 11.67% | 1       | 1,107       | 15       | 2.3%     | 505   | 2       | 7.8   | 64.7  |
|         | East Cost Radio      | 128,550,652    | 9.55%  | 4       | 1,609       | 9        | 3.4%     | 284   | 7       | 5.6   | 50.6  |
|         | 702 Talk Radio       | 30,466,604     | 2.26%  | 16      | 280         | 28       | 0.6%     | 387   | 3       | 8.0   | 48.2  |
| 5       | Jacaranda 94.2 FM    | 145,529,653    | 10.81% | 2       | 2,093       | 7        | 4.4%     | 247   | 8       | 5.6   | 44.2  |
| 6       | 567mw Cape Talk      | 11,136,928     | 0.83%  | 21      | 106         | 31       | 0.2%     | 374   | 4       | 8.8   | 42.6  |
| 7       | Kfm 94.5             | 85,899,841     | 6.38%  | 7       | 1,011       | 16       | 2.1%     | 302   | 6       | 7.3   | 41.4  |
| 8       | 5 FM Music           | 105,772,299    | 7.86%  | 5       | 1,224       | 14       | 2.6%     | 307   | 5       | 7.9   | 38.7  |
| 9       | Good Hope FM         | 39,216,330     | 2.91%  | 12      | 695         | 20       | 1.5%     | 201   | 9       | 7.0   | 28.9  |
| 10      | KAYA FM 95.9         | 33,668,174     | 2.50%  | 14      | 782         | 17       | 1.6%     | 153   | 10      | 6.0   | 25.5  |
| 11      | 99.2 YFM             | 53,956,510     | 4.01%  | 8       | 1,622       | 8        | 3.4%     | 118   | 12      | 5.6   | 21.1  |
| 12      | Radiosondergrense    | 51,891,626     | 3.86%  | 10      | 1,439       | 11       | 3.0%     | 128   | 11      | 7.1   | 18.1  |
| 13      | METRO FM             | 131,317,297    | 9.76%  | 3       | 5,661       | 2        | 11.8%    | 82    | 16      | 4.9   | 16.7  |
| 14      | SAfm                 | 20,220,724     | 1.50%  | 18      | 714         | 19       | 1.5%     | 101   | 14      | 6.8   | 14.8  |
| 15      | Ofm 94-97 FM         | 12,216,053     | 0.91%  | 19      | 419         | 25       | 0.9%     | 104   | 13      | 7.0   | 14.8  |
| 16      | Ukhozi FM            | 88,940,163     | 6.61%  | 6       | 6,586       | 1        | 13.8%    | 48    | 18      | 3.3   | 14.6  |
| 17      | Algoa FM             | 11,861,793     | 0.88%  | 20      | 461         | 23       | 1.0%     | 92    | 15      | 6.3   | 14.5  |
| 18      | Umhlobo wenene FM    | 53,827,684     | 4.00%  | 9       | 4,537       | 3        | 9.5%     | 42    | 20      | 3.5   | 11.9  |
| 19      | Thobela FM           | 31,586,829     | 2.35%  | 15      | 2,712       | 6        | 5.7%     | 41    | 21      | 3.6   | 11.7  |
| 20      | Lesedi FM            | 51,674,516     | 3.84%  | 11      | 3,885       | 4        | 8.1%     | 47    | 19      | 4.4   | 10.7  |
| 21      | Lotus fm             | 8,655,388      | 0.64%  | 22      | 431         | 24       | 0.9%     | 71    | 17      | 7.5   | 9.6   |
| 22      | Motsweding FM        | 30,299,578     | 2.25%  | 17      | 3,212       | 5        | 6.7%     | 34    | 22      | 4.2   | 8.0   |
| 23      | Ligwalagwala FM      | 6,842,484      | 0.51%  | 23      | 1,383       | 12       | 2.9%     | 18    | 24      | 3.6   | 4.9   |
| 24      | Phalaphala FM        | 3,572,175      | 0.27%  | 26      | 764         | 18       | 1.6%     | 17    | 25      | 3.4   | 4.9   |
| 25      | Munghana Lonene FM   | 6,187,077      | 0.46%  | 24      | 1,524       | 10       | 3.2%     | 14    | 26      | 3.4   | 4.2   |
| 26      | P4 Cape Town         | 2,242,786      | 0.17%  | 28      | 331         | 27       | 0.7%     | 24    | 23      | 7.4   | 3.3   |
| 27      | P4 KZN 99.5          | 1,655,632      | 0.12%  | 29      | 416         | 26       | 0.9%     | 14    | 27      | 4.6   | 3.1   |
| 28      | RM FM                | 2,335,723      | 0.17%  | 27      | 640         | 21       | 1.3%     | 13    | 28      | 4.3   | 3.0   |
| 29      | Ikwekwezi FM         | 4,051,355      | 0.30%  | 25      | 1,250       | 13       | 2.6%     | 12    | 29      | 3.9   | 3.0   |
| 30      | Radio 2000           | 534,990        | 0.04%  | 30      | 220         | 29       | 0.5%     | 9     | 30      | 6.7   | 1.3   |
| 31      | CKI-FM Sterio        | 128,776        | 0.01%  | 31      | 615         | 22       | 1.3%     | 1     | 31      | 3.7   | 0.2   |
|         |                      | 1,346,080,353  |        |         | 47,871      |          |          |       |         |       |       |