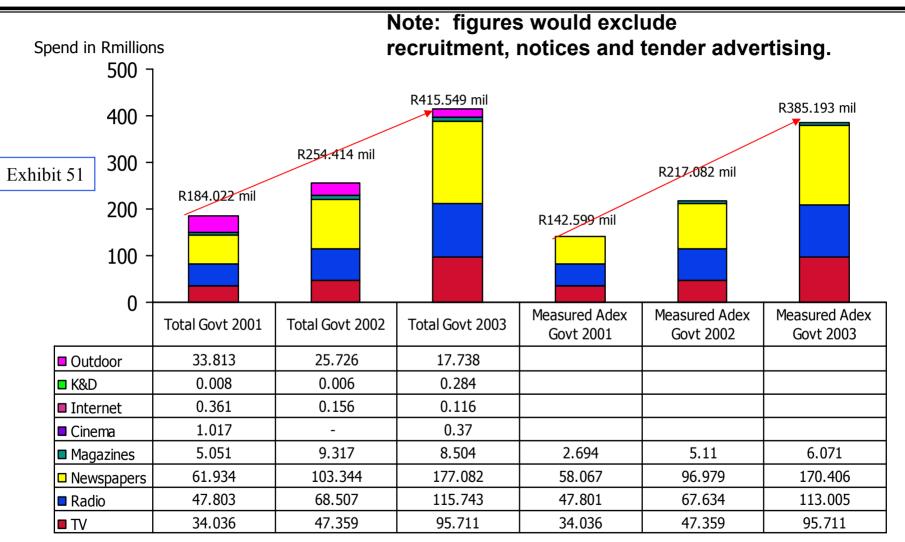

#### 4. Above-the-Line Adspend

#### 4.1 Definitions & Exclusions

- "Below-the-Line spending is not measured by Adex. The combination of Below-the-line and non-measurable media could potentially be as high as the measured Above-the-Line portion, i.e. we are possibly only capturing half of the communication spending " {AC Nielsen}
- This BTL spend may be directed to the lower LSM groups as access to ATL media is limited and may result in a very different spending profile if this data could be captured
- The detailed analysis has been done using Adex data exclusive of self promotion (i.e. spending within own media vehicle). Everything is tracked at rate card levels i.e. volume discounts/compensatory spots/added value/agency discounts are not taken into account as stipulated in the TOR.
- The big 4 media types are TV, Radio, magazines and newspapers.
- The following analysis based on the "big 4" media types is representative of over 80% of the media spending (excluding self promotion), i.e. media covered in AMPS research
- All recruitment, classifieds and notices also fall outside of measured spend

#### 4.1Definitions & Exclusions (continue)

- Unfortunately it is not possible to profile all media types either because the Adex data has not been collected in such a way to provide breakouts or the AMPS question is too broad. Cinema, Internet, K&D, Outdoor have been excluded for this reason
- Although free sheet newspapers are captured by Adex they are currently not measured in AMPS and are therefore excluded from the exercise
- Community radio was not captured by Adex in 2001 and was therefore excluded from the analysis. The value of those community radio stations that were measured by AdEx in 2003 was R2.5 million
- In addition outdoor has now been broken out and can now be included in the analysis
- Black = The combination of Black, Coloured and Indian

#### 4.2 SA Adspend 2001 to 2003 by medium

- Analysis of the all media outlets from 2001 to 2003.
- Comparison of adspend for all outlets measured by Adex and those measured by AMPS.
- Breakdown in all adspend using AMPS Data overlaid on Adex data
- The Big 4 Adspend growth from R7004 m in 2001 to R9036m in 2003 (29%)
- The overall all media outlets adspend growth from R9721m in 2001 to R13169m in 2003.(35.5% growth)