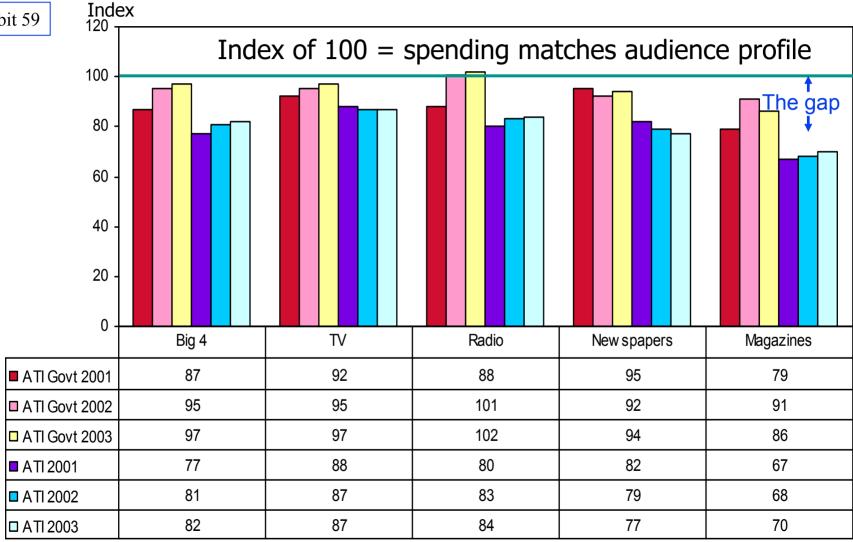

### 6.17 Comments on spending by LSM group

- The best match is newspapers, because readers are generally on the higher LSM's and thus warrant higher adspend
- The magazines match is below newspapers' because of higher readership of magazines than newspapers in lower LSM's due to longer magazine shelf life in black homes
- Radio has the worst match because it has the best reach of lower LSM's, which do not have high buying power
- Advertisers clearly target affluent audiences