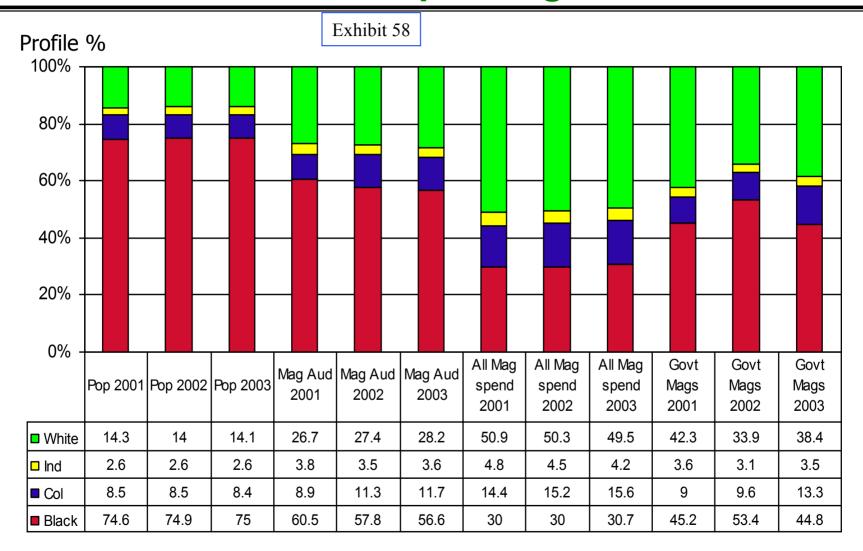

#### 5.6 Black Access to Media is Mixed

- The black population has good access to television and radio
- In comparison, there is little access to cinema by black audiences
- Better access to magazines and newspapers in the black population, but still somewhat low due to literacy problems
- Radio and outdoor are the best media for accessing the black population as a whole

#### **6.3 Comments**

- Black consumers are under-supported with advertising within the top 4 media.
- Magazines fall behind the other media in that spending against Black audiences is lower than the proportion of Black people accessing the medium
- We believe that the under-support of black consumers in the magazine market is due to:
  - the significant segmentation of audiences in this market via focused titles, with the high-profile titles targeted at White audiences, and high-circulation low-profile magazines targeted at black audiences
  - the fact that the level of Black readership is exaggerated by sharing of magazines and the suspicion, based on anecdotal evidence, that magazines have a longer shelf life in black homes

### **6.4 Comments (continued)**

- A positive factor is that the under-support of black consumers by the top 4 media has been declining over the last three years overall, and specifically for magazines
- This is, however, not true for newspapers as advertising has not yet grown to reflect the growth in audiences for the Sunday Sun and Daily Sun, and their derivatives
- It must be noted that a lot of "cross over" media exist and that few media vehicles are either Black or White
- In light of this factor perhaps some of the onus lies with the media owners to attract the right profile of audience and not all the "fault" of the media planner.