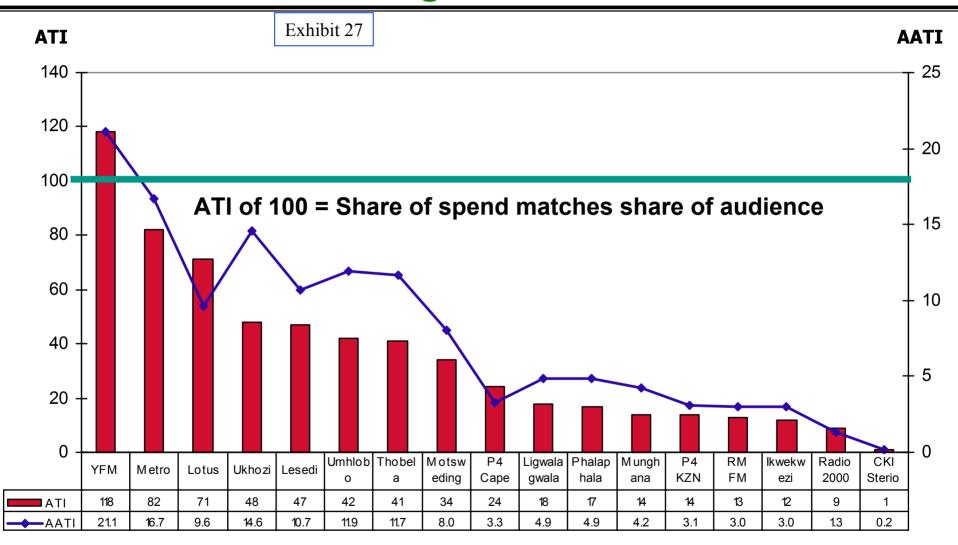

## 7.10 Index of 2003 Radio Share of Spend, Share of Audience against LSM Profile

Source: AMPS 2002B & ACNielsen - Adex 2003

## 7.9 2003 Radio Share of Spend, Share of Audience against LSM Profile

| Rank on |                         |                |        | Rank on | Audience | Rank on  | Share of | ATI   | Rank on | LSM   |       |
|---------|-------------------------|----------------|--------|---------|----------|----------|----------|-------|---------|-------|-------|
| AATI    | Station                 | Spend in Rands | sov    | SOV     | in 000's | Audience | Audience | Index | ATI     | Index | AATI  |
| 1       | Classic FM              | 44,983,925     | 2.98%  | 11      | 158      | 31       | 0.3%     | 969   | 1       | 8.3   | 117.3 |
| 2       | 94.7 Highveld Sterio    | 190,541,849    | 12.62% | 1       | 1,286    | 15       | 2.5%     | 504   | 2       | 7.7   | 65.5  |
| 3       | East Cost Radio         | 171,862,825    | 11.38% | 3       | 1,831    | 9        | 3.6%     | 320   | 6       | 5.4   | 58.9  |
| 4       | Kfm 94.5                | 125,698,048    | 8.33%  | 5       | 1,155    | 16       | 2.2%     | 371   | 3       | 7.2   | 51.2  |
| 5       | 702 Talk Radio          | 30,997,802     | 2.05%  | 16      | 285      | 30       | 0.6%     | 370   | 4       | 7.8   | 47.5  |
| 6       | Jacaranda 94.2 FM       | 176,406,306    | 11.69% | 2       | 2,402    | 7        | 4.7%     | 250   | 8       | 5.5   | 45.5  |
| 7       | 567mw Cape Talk         | 10,790,208     | 0.71%  | 20      | 106      | 32       | 0.2%     | 347   | 5       | 8.5   | 40.8  |
| 8       | 5 FM Music              | 110,787,048    | 7.34%  | 6       | 1,383    | 14       | 2.7%     | 273   | 7       | 7.6   | 35.8  |
| 9       | Good Hope FM (GHFM)     | 39,247,894     | 2.60%  | 13      | 588      | 23       | 1.1%     | 227   | 9       | 6.8   | 33.4  |
| 10      | KAYA FM 95.9            | 40,754,512     | 2.70%  | 12      | 938      | 17       | 1.8%     | 148   | 10      | 5.8   | 25.3  |
| 11      | Algoa FM                | 16,350,189     | 1.08%  | 19      | 479      | 25       | 0.9%     | 116   | 12      | 6.1   | 19.0  |
| 12      | Ofm 94-97 FM            | 16,572,185     | 1.10%  | 18      | 443      | 28       | 0.9%     | 127   | 11      | 6.9   | 18.4  |
| 13      | SAfm                    | 21,435,904     | 1.42%  | 17      | 675      | 20       | 1.3%     | 108   | 13      | 6.7   | 16.3  |
| 14      | Ukhozi FM               | 101,162,923    | 6.70%  | 7       | 6,658    | 1        | 13.0%    | 52    | 17      | 3.4   | 15.1  |
| 15      | METRO FM                | 128,843,067    | 8.53%  | 4       | 6,126    | 2        | 11.9%    | 72    | 16      | 4.9   | 14.6  |
| 16      | Radiosondergrense (RSG) | 50,706,891     | 3.36%  | 10      | 1,707    | 10       | 3.3%     | 101   | 14      | 7.1   | 14.2  |
| 17      | Umhlobo wenene FM       | 61,070,797     | 4.05%  | 8       | 4,763    | 3        | 9.3%     | 44    | 19      | 3.6   | 12.3  |
| 18      | Lesedi FM               | 57,967,774     | 3.84%  | 9       | 3,941    | 4        | 7.7%     | 50    | 18      | 4.5   | 11.3  |
| 19      | Thobela FM              | 34,315,929     | 2.27%  | 14      | 3,137    | 6        | 6.1%     | 37    | 20      | 3.7   | 10.1  |
| 20      | Lotus FM                | 10,011,795     | 0.66%  | 21      | 474      | 26       | 0.9%     | 72    | 15      | 7.3   | 9.9   |
| 21      | Motsweding FM           | 33,128,705     | 2.19%  | 15      | 3,328    | 5        | 6.5%     | 34    | 21      | 4.3   | 7.9   |
| 22      | Ligwalagwala FM         | 9,046,169      | 0.60%  | 22      | 1,465    | 11       | 2.9%     | 21    | 23      | 3.6   | 5.8   |
| 23      | Munghana Lonene FM      | 7,892,482      | 0.52%  | 23      | 1,397    | 13       | 2.7%     | 19    | 25      | 3.4   | 5.7   |
| 24      | Phalaphala FM           | 4,780,828      | 0.32%  | 25      | 820      | 18       | 1.6%     | 20    | 24      | 3.5   | 5.7   |
| 25      | Radio 2000              | 2,052,340      | 0.14%  | 27      | 291      | 29       | 0.6%     | 24    | 22      | 6.4   | 3.8   |
| 26      | Ikwekwezi FM            | 5,064,389      | 0.34%  | 24      | 1,436    | 12       | 2.8%     | 12    | 28      | 4.0   | 3.0   |
| 27      | RM FM                   | 2,488,518      | 0.16%  | 26      | 677      | 19       | 1.3%     | 13    | 27      | 4.5   | 2.8   |
| 28      | P4 Radio Cape Town      | 1,822,956      | 0.12%  | 28      | 468      | 27       | 0.9%     | 13    | 26      | 7.0   | 1.9   |
| 29      | P4 KZN 99.5             | 1,163,374      | 0.08%  | 30      | 509      | 24       | 1.0%     | 8     | 29      | 5.0   | 1.6   |
| 30      | 99.2 YFM                | 1,590,321      | 0.11%  | 29      | 1,856    | 8        | 3.6%     | 3     | 30      | 5.8   | 0.5   |
| 31      | CKI-FM Sterio           | 96,336         | 0.01%  | 31      | 616      | 22       | 1.2%     | 1     | 31      | 4.0   | 0.1   |
|         | TOTAL                   | 1,509,634,289  |        |         | 51,398   |          |          |       |         |       |       |