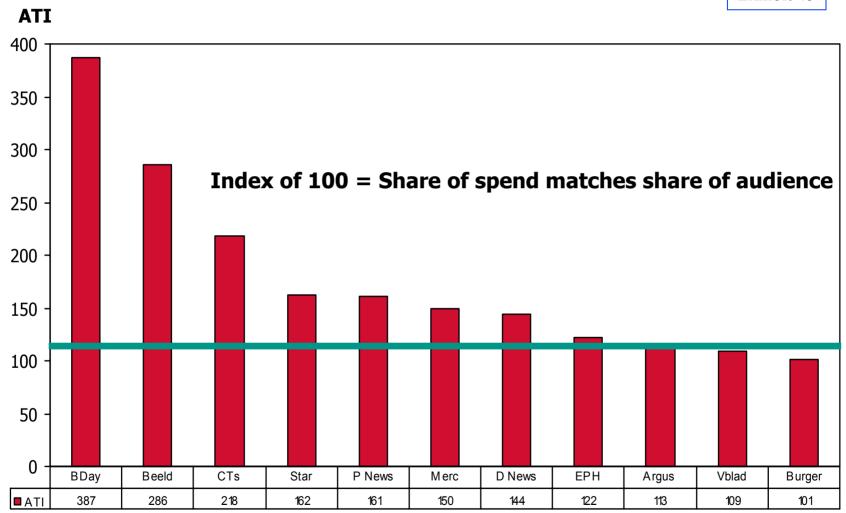

### 7.12 Comments

- The SABC vernacular stations in particular, are negatively affected by the current spending patterns, even when accounting for their lower LSM profile
- Some of English and Afrikaans regional stations also find themselves in an under-investment situation
- Traditionally "Black" profiled stations are cheaper to buy ie the cost of buying maximum reach at a set frequency level may be half that of a "white" profiled station
- The "niche" regional stations catering for upper income households appear to be the most advantaged

### 7.13 Other factors at play

- There is over-investment in high profile stations, regardless of the value or size of the audiences
- While race (of listeners) is a factor in this over-investment, it is not the only factor, and probably not the most important since for many high profile stations, black listenership has been growing along with overinvestment
- However, we believe that marketing and sales promotion may be the defining factor, in other words, the stations owned by Kagiso, Primedia and NAIL are better marketed than SABC stations and the P4's
- Race may be also be factor in the sales promotion and marketing process, rather than in relation to the profile of listenership, i.e. how critical are personal relationships in the selling of airtime?
- Several SABC stations are subject to leakage, i.e. because they cover wide regional areas or the whole country, they are inefficient in their reach of target audience (radio is inherently a regional medium!)