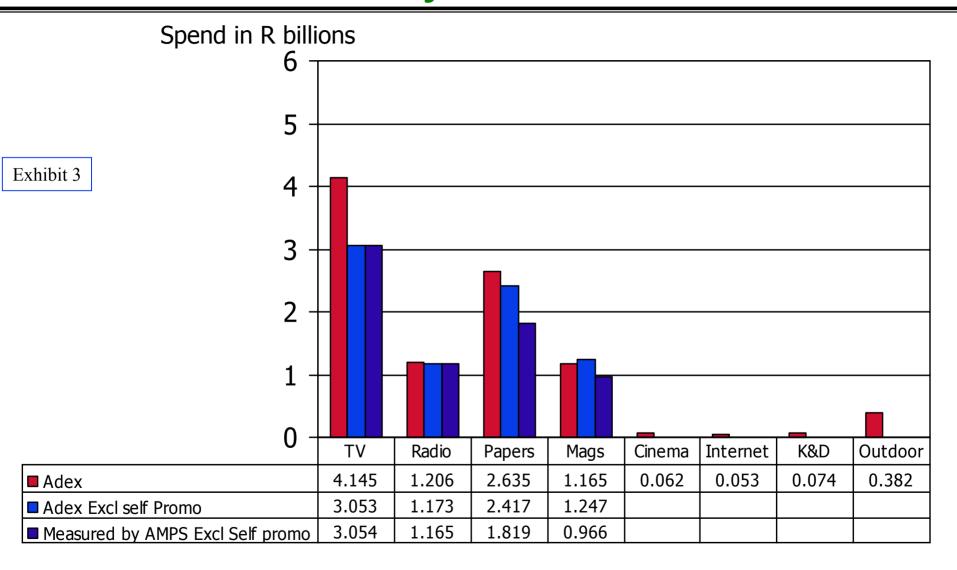

## 4.8 2001 to 2003 Adspend Distribution by Media Types

## 4.9 Advertising Growth Rate Over The Period

- Exhibit 2 to 8 shows the trends in adspend by media type
- The detailed report is based on media which are measured by both Adex and AMPS
- Media achieved a compound annual growth of 13.5% in advertising over the measured period for the measured media
- Radio and newspaper growth rates of 13.9% and 12.7% respectively, were close to the average
- Television growth of 17.4% was the highest
- Magazines had the lowest growth rate at 3.8%