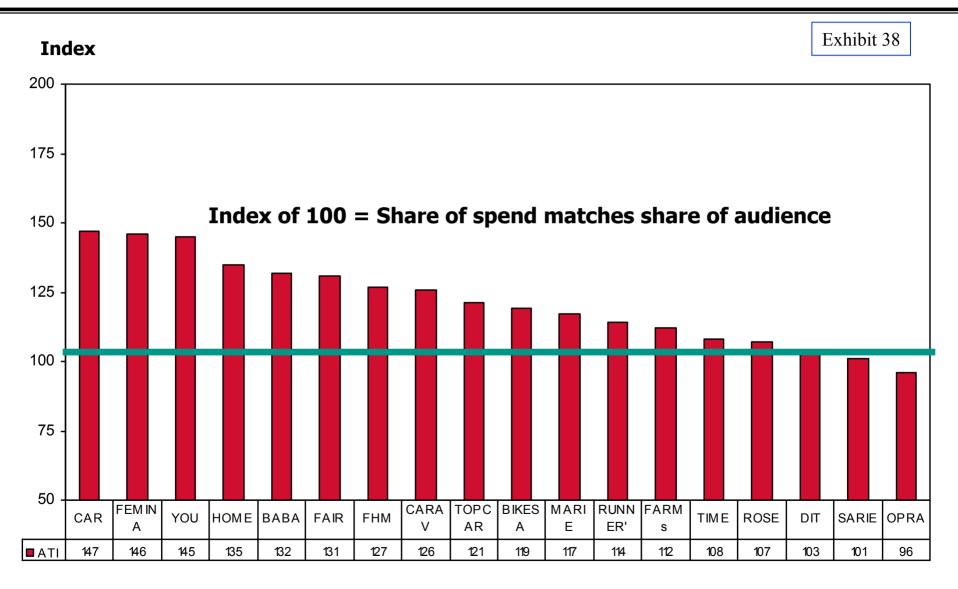

### 7.21 Magazines Share of 2001 Spend vs Share of Audience

Print 2001 share of spend versus share of audience

| Rank on | Title                | Spend           |          |      |          |          | Share of |       |
|---------|----------------------|-----------------|----------|------|----------|----------|----------|-------|
| SOV/SOA |                      |                 | on Spend |      | in 000's | Audience | Audience | Index |
| Index   |                      |                 |          | SOV  |          |          | SOA      |       |
| 1       | Financial Mail       | R 66,660,656.00 | 2        | 6.7% | 176      | 51       | 0.4%     | 161   |
| 2       | Finansies&Tegniek    | R 19,003,379.00 | 15       | 1.9% | 90       | 69       | 0.2%     | 90    |
| 3       | Finance Week         | R 16,261,548.00 | 19       | 1.6% | 93       | 67       | 0.2%     | 74    |
| 4       | Shape                | R 13,651,807.00 | 24       | 1.4% | 113      | 63       | 0.3%     | 5     |
| 5       | SA 4X4               | R 11,812,998.00 | 27       | 1.2% | 137      | 54       | 0.3%     | 3     |
| 6       | Wine Magazine        | R 7,588,258.00  | 38       | 0.8% | 91       | 68       | 0.2%     | 3     |
| 7       | Longevity            | R 10,360,812.00 | 30       | 1.0% | 129      | 56       | 0.3%     | 3     |
| 8       | Golf Digest SA       | R 7,992,280.00  | 36       | 0.8% | 101      | 65       | 0.2%     | 3     |
| 9       | Complete Golfer      | R 8,357,541.00  | 35       | 0.8% | 108      | 64       | 0.3%     | 3     |
| 10      | Landbouweekblad      | R 20,772,152.00 | 14       | 2.1% | 270      | 44       | 0.6%     | 3     |
| 11      | Getaway              | R 41,227,311.00 | 4        | 4.2% | 630      | 23       | 1.5%     | 2     |
| 12      | Caravan&Outdoor Life | R 7,307,871.00  | 39       | 0.7% | 116      | 61       | 0.3%     | 2     |
| 13      | Mens Health          | R 29,200,912.00 | 10       | 2.9% | 522      | 25       | 1.2%     | 2     |
| 14      | GQ SA                | R 12,964,588.00 | 25       | 1.3% | 246      | 46       | 0.6%     | 2     |
| 15      | SA City Life         | R 5,844,172.00  | 45       | 0.6% | 113      | 62       | 0.3%     | 2     |
| 16      | Enterprise           | R 4,764,998.00  | 52       | 0.5% | 93       | 66       | 0.2%     | 2     |
| 17      | Fair Lady            | R 40,107,045.00 | 5        | 4.1% | 796      | 16       | 1.9%     | 2     |
| 18      | Sarie                | R 32,579,331.00 |          | 3.3% | 728      | 17       | 1.7%     | 1     |
| 19      | Bike SA              | R 12,119,982.00 | 26       | 1.2% | 276      | 42       | 0.7%     | 1     |
| 20      | Huisgenoot           | R 92,211,583.00 | 1        | 9.3% | 2112     | 3        | 5.0%     | ,     |
|         | Cosmopolitan         | R 36,815,683.00 |          | 3.7% | 850      | 13       | 2.0%     | ·     |
|         | C Nast House&Garden  | R 17,010,235.00 |          | 1.7% | 402      | 28       | 1.0%     | 1     |
| 23      | Car                  | R 34,436,090.00 |          | 3.5% | 841      | 14       | 2.0%     | 1     |
| 24      | Elle                 | R 14,728,981.00 | 21       | 1.5% | 362      | 32       | 0.9%     | 1     |
| 25      | Marie Claire         | R 14,449,725.00 | 22       | 1.5% | 375      | 30       | 0.9%     | 1     |
| 26      | Top Car              | R 15,644,269.00 |          | 1.6% | 466      | 27       | 1.1%     | 1     |
|         | Femina               | R 16,332,510.00 |          | 1.6% | 491      | 26       | 1.2%     | 1     |
| 28      | You                  | R 62,781,227.00 |          | 6.3% | 1978     | 5        | 4.7%     | ,     |
| 29      | Wiel                 | R 4,888,918.00  |          | 0.5% | 163      | 52       | 0.4%     | 1     |
|         | Time                 | R 8,863,954.00  |          | 0.9% | 297      | 39       |          | 1     |
|         | House & Leisure      | R 9,119,391.00  |          | 0.9% | 306      | 38       |          | 1     |
|         | Runners World        | R 3,426,466.00  |          | 0.3% | 124      | 59       |          |       |
|         | FHM                  | R 9,221,349.00  |          | 0.9% | 341      | 34       |          |       |
|         | SA Homeowner         | R 7,204,287.00  |          | 0.7% | 275      | 43       |          |       |

Confidential