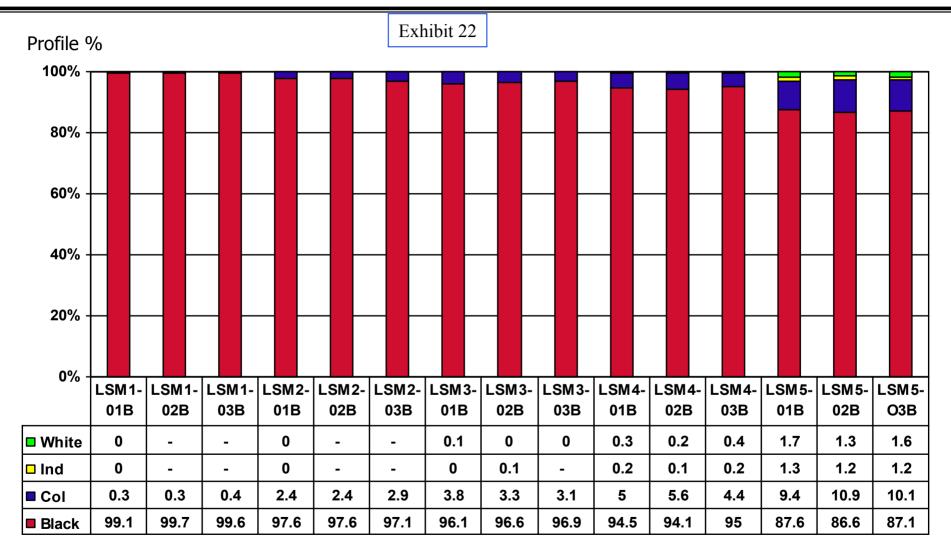

V Spend Profile







## 6.14 Any Radio Profile by LSM vs 2001, 2002, 2003 Radio Spend Profile





## 6.15 Any Newspaper Profile by LSM vs 2001 2002 & 2003 Newspaper Spend Profile







## 6.16 Any Magazine Profile by LSM vs 2001, 2002, 2003 Magazine Spend Profile







### 6.17 Comments on spending by LSM group



- The best match is newspapers, because readers are generally on the higher LSM's and thus warrant higher adspend
- The magazines match is below newspapers' because of higher readership of magazines than newspapers in lower LSM's due to longer magazine shelf life in black homes
- Radio has the worst match because it has the best reach of lower LSM's, which do not have high buying power
- Advertisers clearly target affluent audiences



### 6.18 LSM1-5 Group Race Profiles







### 6.19 LSM6-10 Group Race Profiles









# 7. Proportional and disproportional spending versus audience size SOV/SOA



## 7.1 (Adjusted) Advertising Transformation Index



- Assuming all adults in South Africa are equal and factors such as employment/education and income status were not critical in determining where advertisers spend their money
- Share of spend against Black consumers (i.e. the share a particular media vehicle gets of the investment to that medium), should ideally be equal to the share of Black audience that same medium or vehicle draws.
- If the vehicle receives a disproportionately high investment relative to its audience size, this is shown by an index above 100.
  - Conversely, if a vehicle receives a disproportionately lower share of spend relative to its