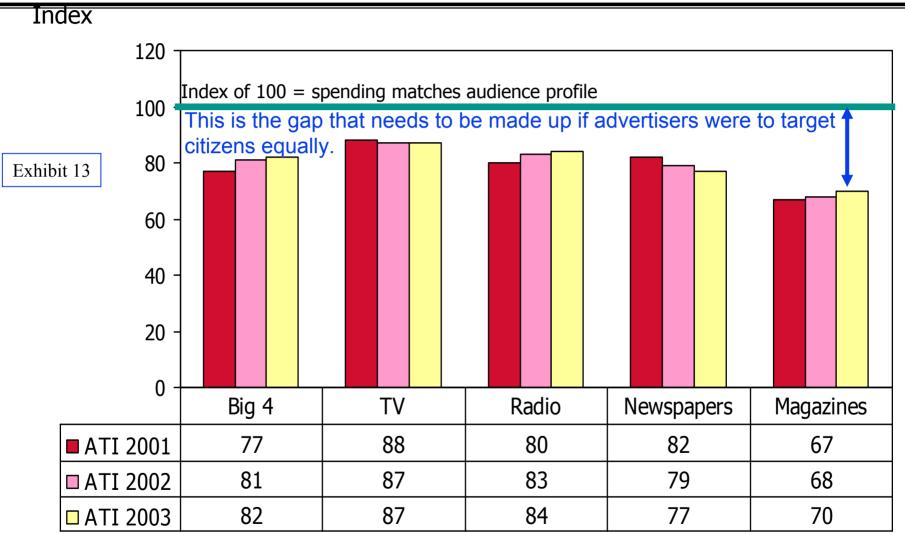

## 6. Advertising Transformation Index

#### **6.1 Advertising Transformation Index**

- Assuming all adults in South Africa are equal and factors such as employment / education and income status\* were not critical in determining where advertisers spend their money
- The profile of media spending within a medium should match the audience profile the same medium attracts
- E.g. if a medium's audience is made of 20% Black consumers (combined Black, Coloured and Indian), then the spending profile within that particular medium should ideally be 20%
- Indeces greater than 100 show that a medium receives a higher spending against Black audiences than the medium profile, and indeces less than 100 illustrate the opposite.

# 6.2 Index of 2001 & 2003 Black spending against Black Audience profile

Note: Black = sum of Black ,Coloured and Indian audiences and spending.

#### **6.3 Comments**

- Black consumers are under-supported with advertising within the top 4 media.
- Magazines fall behind the other media in that spending against Black audiences is lower than the proportion of Black people accessing the medium
- We believe that the under-support of black consumers in the magazine market is due to:
  - the significant segmentation of audiences in this market via focused titles, with the high-profile titles targeted at White audiences, and high-circulation low-profile magazines targeted at black audiences
  - the fact that the level of Black readership is exaggerated by sharing of magazines and the suspicion, based on anecdotal evidence, that magazines have a longer shelf life in black homes

### **6.4 Comments (continued)**

- A positive factor is that the under-support of black consumers by the top 4 media has been declining over the last three years overall, and specifically for magazines
- This is, however, not true for newspapers as advertising has not yet grown to reflect the growth in audiences for the Sunday Sun and Daily Sun, and their derivatives
- It must be noted that a lot of "cross over" media exist and that few media vehicles are either Black or White
- In light of this factor perhaps some of the onus lies with the media owners to attract the right profile of audience and not all the "fault" of the media planner.