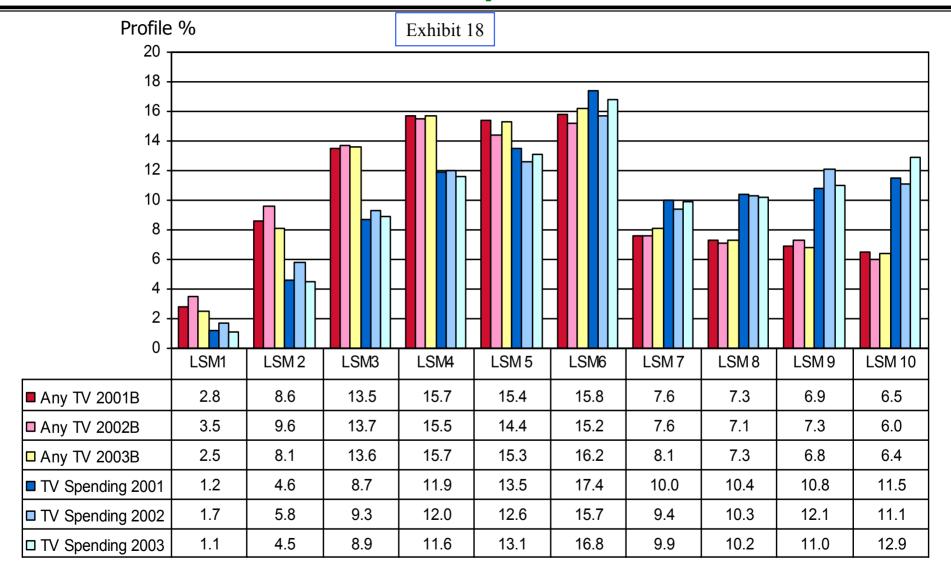

### 6.13 Any TV Profile by LSM vs 2001, 2002 & 2003 TV Spend Profile

### 6.17 Comments on spending by LSM group

- The best match is newspapers, because readers are generally on the higher LSM's and thus warrant higher adspend
- The magazines match is below newspapers' because of higher readership of magazines than newspapers in lower LSM's due to longer magazine shelf life in black homes
- Radio has the worst match because it has the best reach of lower LSM's, which do not have high buying power
- Advertisers clearly target affluent audiences