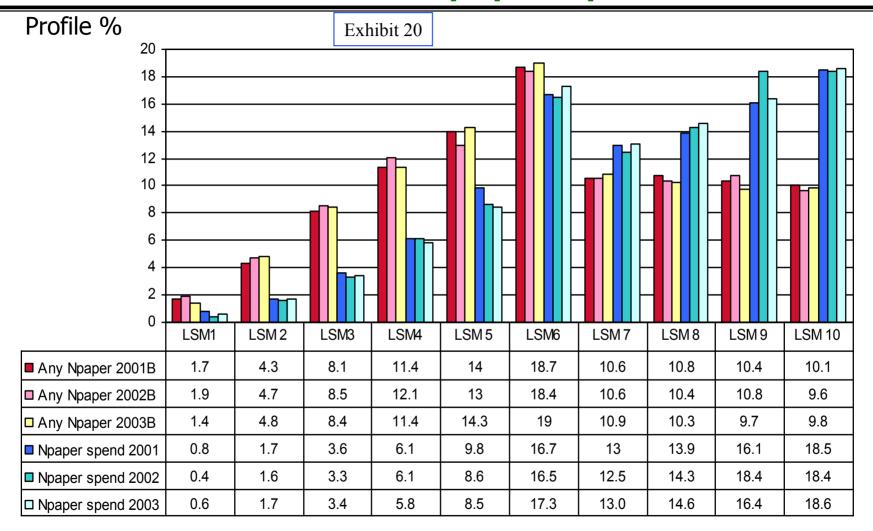

## 6.15 Any Newspaper Profile by LSM vs 2001 2002 & 2003 Newspaper Spend Profile

### 6.17 Comments on spending by LSM group

- The best match is newspapers, because readers are generally on the higher LSM's and thus warrant higher adspend
- The magazines match is below newspapers' because of higher readership of magazines than newspapers in lower LSM's due to longer magazine shelf life in black homes
- Radio has the worst match because it has the best reach of lower LSM's, which do not have high buying power
- Advertisers clearly target affluent audiences