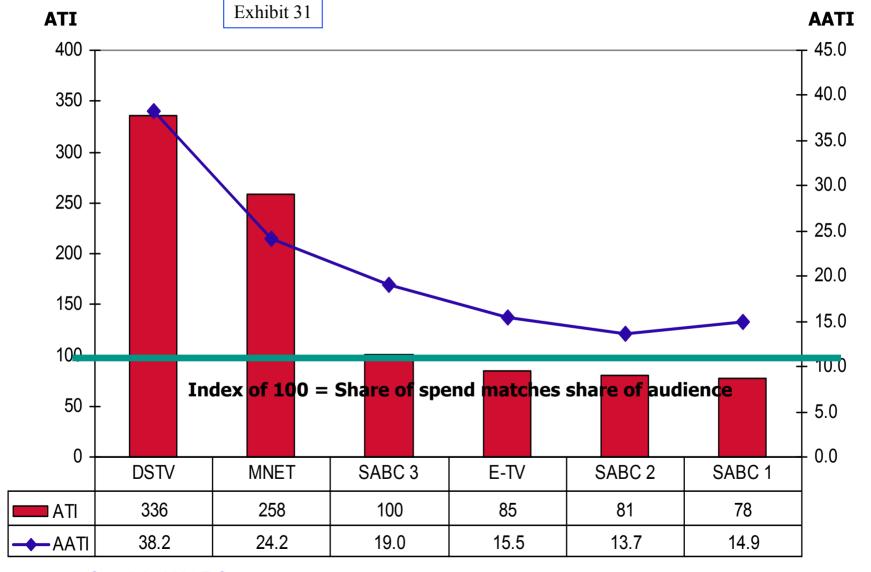

## 7.16 Television Share of 2002 Spend, Share of Audience against LSM Profile

| Rank on |         |                |        | Rank on | Audience | Rank on  | Share of | ATI   | Rank on | LSM   |      |
|---------|---------|----------------|--------|---------|----------|----------|----------|-------|---------|-------|------|
| AATI    | Station | Spend in Rands | SOV    | SOV     | in 000's | Audience | Audience | Index | ATI     | Index | AATI |
| 1       | MNET    | 599,623,001    | 16.99% | 4       | 3,281    | 5        | 5.4%     | 314   | 1       | 8.2   | 38.2 |
| 2       | DSTV    | 176,544,017    | 5.00%  | 6       | 1,505    | 6        | 2.5%     | 202   | 2       | 8.3   | 24.2 |
| 3       | SABC 3  | 607,014,860    | 17.20% | 3       | 8,709    | 4        | 14.4%    | 120   | 3       | 6.3   | 19.0 |
| 4       | E-TV    | 690,078,507    | 19.56% | 2       | 13,277   | 3        | 21.9%    | 89    | 4       | 5.7   | 15.5 |
| 6       | SABC 1  | 857,640,333    | 24.31% | 1       | 20,239   | 1        | 33.4%    | 73    | 6       | 4.9   | 14.9 |
| 5       | SABC 2  | 597,533,753    | 16.93% | 5       | 13,644   | 2        | 22.5%    | 75    | 5       | 5.5   | 13.7 |
|         |         | 3,528,434,471  |        |         | 60,655   |          |          |       |         |       |      |

Copyright 2004 Z-Coms Source: AMPS 2003B & ACNielsen - Adex 2003

## 7.17 Index of Television Share of 2002 Spend vs Share of Audience

#### 7.20 Comments

- Pay TV has a clear advantage.
- A few thoughts as to why....
  - The economics advertisers want the few with money.
  - Bigger stations are always disadvantaged and vulnerable to erosion (of audience and adspend) by the niche media which often provide a closer match on lifestyle e.g. Discovery Channel. Fragmentation is a global phenomena.
  - Familiarity planners go with what they know.