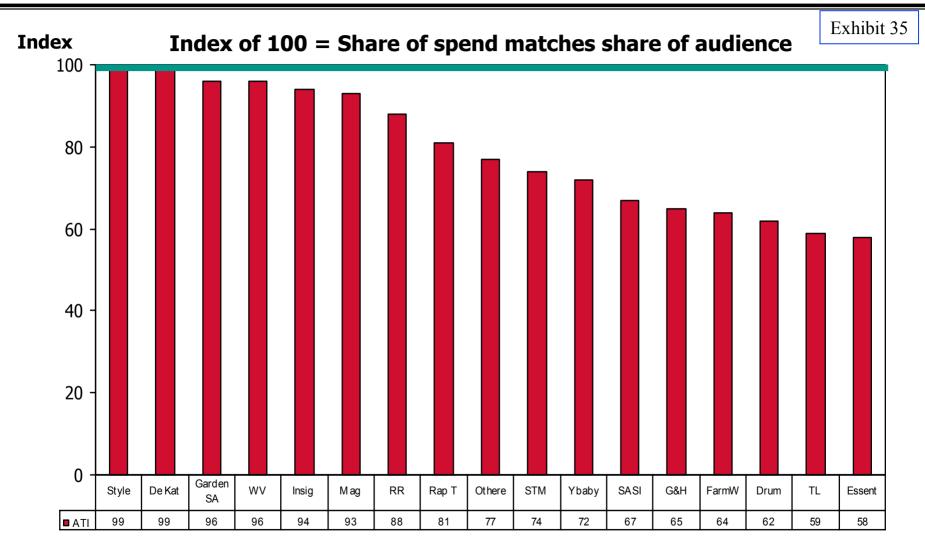

### 7.21 Magazines Share of 2001 Spend vs Share of Audience

Print 2001 share of spend versus share of audience

| Rank on | Title                | Spend           |          |      |          |          | Share of |       |
|---------|----------------------|-----------------|----------|------|----------|----------|----------|-------|
| SOV/SOA |                      |                 | on Spend |      | in 000's | Audience | Audience | Index |
| Index   |                      |                 |          | SOV  |          |          | SOA      |       |
| 1       | Financial Mail       | R 66,660,656.00 | 2        | 6.7% | 176      | 51       | 0.4%     | 161   |
| 2       | Finansies&Tegniek    | R 19,003,379.00 | 15       | 1.9% | 90       | 69       | 0.2%     | 90    |
| 3       | Finance Week         | R 16,261,548.00 | 19       | 1.6% | 93       | 67       | 0.2%     | 74    |
| 4       | Shape                | R 13,651,807.00 | 24       | 1.4% | 113      | 63       | 0.3%     | 5     |
| 5       | SA 4X4               | R 11,812,998.00 | 27       | 1.2% | 137      | 54       | 0.3%     | 3     |
| 6       | Wine Magazine        | R 7,588,258.00  | 38       | 0.8% | 91       | 68       | 0.2%     | 3     |
| 7       | Longevity            | R 10,360,812.00 | 30       | 1.0% | 129      | 56       | 0.3%     | 3     |
| 8       | Golf Digest SA       | R 7,992,280.00  | 36       | 0.8% | 101      | 65       | 0.2%     | 3     |
| 9       | Complete Golfer      | R 8,357,541.00  | 35       | 0.8% | 108      | 64       | 0.3%     | 3     |
| 10      | Landbouweekblad      | R 20,772,152.00 | 14       | 2.1% | 270      | 44       | 0.6%     | 3     |
| 11      | Getaway              | R 41,227,311.00 | 4        | 4.2% | 630      | 23       | 1.5%     | 2     |
| 12      | Caravan&Outdoor Life | R 7,307,871.00  | 39       | 0.7% | 116      | 61       | 0.3%     | 2     |
| 13      | Mens Health          | R 29,200,912.00 | 10       | 2.9% | 522      | 25       | 1.2%     | 2     |
| 14      | GQ SA                | R 12,964,588.00 | 25       | 1.3% | 246      | 46       | 0.6%     | 2     |
| 15      | SA City Life         | R 5,844,172.00  | 45       | 0.6% | 113      | 62       | 0.3%     | 2     |
| 16      | Enterprise           | R 4,764,998.00  | 52       | 0.5% | 93       | 66       | 0.2%     | 2     |
| 17      | Fair Lady            | R 40,107,045.00 | 5        | 4.1% | 796      | 16       | 1.9%     | 2     |
| 18      | Sarie                | R 32,579,331.00 |          | 3.3% | 728      | 17       | 1.7%     | 1     |
| 19      | Bike SA              | R 12,119,982.00 | 26       | 1.2% | 276      | 42       | 0.7%     | 1     |
| 20      | Huisgenoot           | R 92,211,583.00 | 1        | 9.3% | 2112     | 3        | 5.0%     | ,     |
|         | Cosmopolitan         | R 36,815,683.00 |          | 3.7% | 850      | 13       | 2.0%     | ·     |
|         | C Nast House&Garden  | R 17,010,235.00 |          | 1.7% | 402      | 28       | 1.0%     | 1     |
| 23      | Car                  | R 34,436,090.00 |          | 3.5% | 841      | 14       | 2.0%     | 1     |
| 24      | Elle                 | R 14,728,981.00 | 21       | 1.5% | 362      | 32       | 0.9%     | 1     |
| 25      | Marie Claire         | R 14,449,725.00 | 22       | 1.5% | 375      | 30       | 0.9%     | 1     |
| 26      | Top Car              | R 15,644,269.00 |          | 1.6% | 466      | 27       | 1.1%     | 1     |
|         | Femina               | R 16,332,510.00 |          | 1.6% | 491      | 26       | 1.2%     | 1     |
| 28      | You                  | R 62,781,227.00 |          | 6.3% | 1978     | 5        | 4.7%     | ,     |
| 29      | Wiel                 | R 4,888,918.00  |          | 0.5% | 163      | 52       | 0.4%     | 1     |
|         | Time                 | R 8,863,954.00  |          | 0.9% | 297      | 39       |          | 1     |
|         | House & Leisure      | R 9,119,391.00  |          | 0.9% | 306      | 38       |          | 1     |
|         | Runners World        | R 3,426,466.00  |          | 0.3% | 124      | 59       |          |       |
|         | FHM                  | R 9,221,349.00  |          | 0.9% | 341      | 34       |          |       |
|         | SA Homeowner         | R 7,204,287.00  |          | 0.7% | 275      | 43       |          |       |