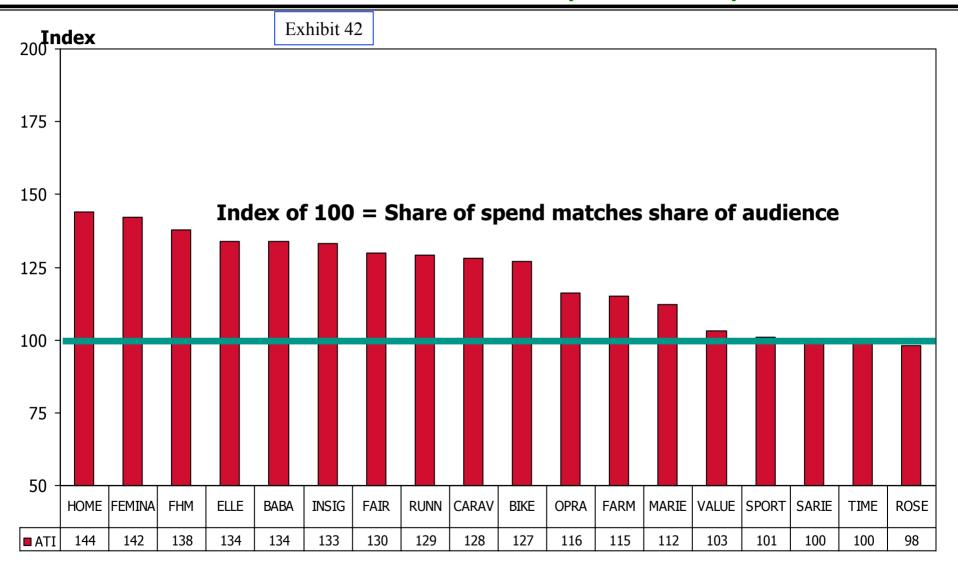

# 7. Proportional and disproportional spending versus audience size SOV/SOA

## 7.1 (Adjusted) Advertising Transformation Index

- Assuming all adults in South Africa are equal and factors such as employment/education and income status were not critical in determining where advertisers spend their money
- Share of spend against Black consumers (i.e. the share a particular media vehicle gets of the investment to that medium), should ideally be equal to the share of Black audience that same medium or vehicle draws.
- If the vehicle receives a disproportionately high investment relative to its audience size, this is shown by an index above 100.
  - Conversely, if a vehicle receives a disproportionately lower share of spend relative to its share of audience, an index below 100 would result.
- However, this approach does not take the value of audiences into account
- We have developed a new index, the Adjusted Advertising Transformation Index (AATI), which applies an LSM rating against the old Advertising Transformation Index (ATI)
- The AATI thus assumes that all adults in South Africa are NOT equal

### 7.2 Definition of concepts used in analysis

|           | DEFINITION                                                                                                                                                                                                                                                    |
|-----------|---------------------------------------------------------------------------------------------------------------------------------------------------------------------------------------------------------------------------------------------------------------|
| ATI       | Advertising Transformation Index, which measures the value of advertising for a specific station / title against the size of the audience for that station / title. For a perfect match of advertising volume to audience, the value of the ATI would be 1.0. |
| AATI      | Adjusted Advertising Transformation Index, which factors in the LSM profile of a station / title, and applies it to the ATI. There is no ideal AATI, and the ratio serves to indicate the skew in advertising spend in relation to audiences and LSM's.       |
| sov       | A station / title's percentage share of the total audience for that media type.                                                                                                                                                                               |
| SOA       | A station / title's percentage share of the total advertising cake for that media type.                                                                                                                                                                       |
| LSM Index | Weighted average of the LSM for each station / title. Indicates the average LSM profile for each station / title. This is the factor that is applied to the ATI to derive the AATI.                                                                           |