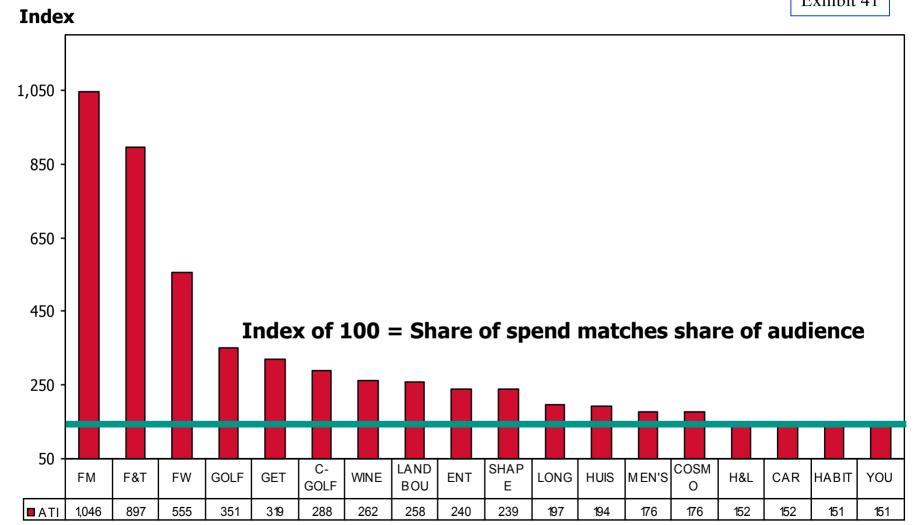

### 7.21 Magazines Share of 2001 Spend vs Share of Audience

Print 2001 share of spend versus share of audience

| Rank on | Title                | Spend           |          |      |          |          | Share of |       |
|---------|----------------------|-----------------|----------|------|----------|----------|----------|-------|
| SOV/SOA |                      |                 | on Spend |      | in 000's | Audience | Audience | Index |
| Index   |                      |                 |          | SOV  |          |          | SOA      |       |
| 1       | Financial Mail       | R 66,660,656.00 | 2        | 6.7% | 176      | 51       | 0.4%     | 161   |
| 2       | Finansies&Tegniek    | R 19,003,379.00 | 15       | 1.9% | 90       | 69       | 0.2%     | 90    |
| 3       | Finance Week         | R 16,261,548.00 | 19       | 1.6% | 93       | 67       | 0.2%     | 74    |
| 4       | Shape                | R 13,651,807.00 | 24       | 1.4% | 113      | 63       | 0.3%     | 5     |
| 5       | SA 4X4               | R 11,812,998.00 | 27       | 1.2% | 137      | 54       | 0.3%     | 3     |
| 6       | Wine Magazine        | R 7,588,258.00  | 38       | 0.8% | 91       | 68       | 0.2%     | 3     |
| 7       | Longevity            | R 10,360,812.00 | 30       | 1.0% | 129      | 56       | 0.3%     | 3     |
| 8       | Golf Digest SA       | R 7,992,280.00  | 36       | 0.8% | 101      | 65       | 0.2%     | 3     |
| 9       | Complete Golfer      | R 8,357,541.00  | 35       | 0.8% | 108      | 64       | 0.3%     | 3     |
| 10      | Landbouweekblad      | R 20,772,152.00 | 14       | 2.1% | 270      | 44       | 0.6%     | 3     |
| 11      | Getaway              | R 41,227,311.00 | 4        | 4.2% | 630      | 23       | 1.5%     | 2     |
| 12      | Caravan&Outdoor Life | R 7,307,871.00  | 39       | 0.7% | 116      | 61       | 0.3%     | 2     |
| 13      | Mens Health          | R 29,200,912.00 | 10       | 2.9% | 522      | 25       | 1.2%     | 2     |
| 14      | GQ SA                | R 12,964,588.00 | 25       | 1.3% | 246      | 46       | 0.6%     | 2     |
| 15      | SA City Life         | R 5,844,172.00  | 45       | 0.6% | 113      | 62       | 0.3%     | 2     |
| 16      | Enterprise           | R 4,764,998.00  | 52       | 0.5% | 93       | 66       | 0.2%     | 2     |
| 17      | Fair Lady            | R 40,107,045.00 | 5        | 4.1% | 796      | 16       | 1.9%     | 2     |
| 18      | Sarie                | R 32,579,331.00 |          | 3.3% | 728      | 17       | 1.7%     | 1     |
| 19      | Bike SA              | R 12,119,982.00 | 26       | 1.2% | 276      | 42       | 0.7%     | 1     |
| 20      | Huisgenoot           | R 92,211,583.00 | 1        | 9.3% | 2112     | 3        | 5.0%     | ,     |
|         | Cosmopolitan         | R 36,815,683.00 |          | 3.7% | 850      | 13       | 2.0%     | ·     |
|         | C Nast House&Garden  | R 17,010,235.00 |          | 1.7% | 402      | 28       | 1.0%     | 1     |
| 23      | Car                  | R 34,436,090.00 |          | 3.5% | 841      | 14       | 2.0%     | 1     |
| 24      | Elle                 | R 14,728,981.00 | 21       | 1.5% | 362      | 32       | 0.9%     | 1     |
| 25      | Marie Claire         | R 14,449,725.00 | 22       | 1.5% | 375      | 30       | 0.9%     | 1     |
| 26      | Top Car              | R 15,644,269.00 |          | 1.6% | 466      | 27       | 1.1%     | 1     |
|         | Femina               | R 16,332,510.00 |          | 1.6% | 491      | 26       | 1.2%     | 1     |
| 28      | You                  | R 62,781,227.00 |          | 6.3% | 1978     | 5        | 4.7%     | ,     |
| 29      | Wiel                 | R 4,888,918.00  |          | 0.5% | 163      | 52       | 0.4%     | 1     |
|         | Time                 | R 8,863,954.00  |          | 0.9% | 297      | 39       |          | 1     |
|         | House & Leisure      | R 9,119,391.00  |          | 0.9% | 306      | 38       |          | 1     |
|         | Runners World        | R 3,426,466.00  |          | 0.3% | 124      | 59       |          |       |
|         | FHM                  | R 9,221,349.00  |          | 0.9% | 341      | 34       |          |       |
|         | SA Homeowner         | R 7,204,287.00  |          | 0.7% | 275      | 43       |          |       |

Confidential