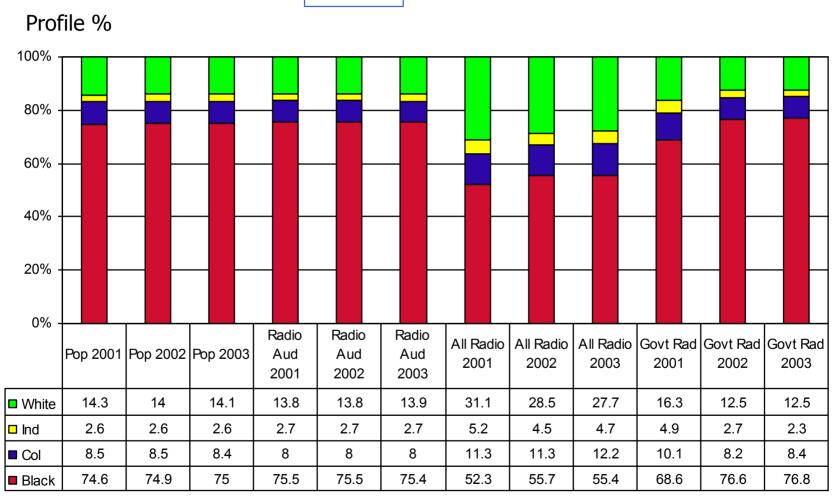

# 5 Profile of Media Spending Versus Population and People Accessing Each Medium

#### 5.1 Measuring Audience profile

- In order to measure the race profile of each medium AMPS 2001B, 2002B and 2003B were used.
- The following measures against Adults (16+) were used:-
  - Television past 7 days
  - Radio past 7 days
  - Newspapers Average issue readership
  - Magazines- Average issue readership
  - Cinema past 6 weeks
  - Outdoor past 7 days

### 5.5 Audience Profiles of Print Media vs Spending Profiles : 2001, 2002 & 2003

Copyright 2004 Z-Coms

Confidential

Source: ACNielsen - Adex 2001, Adex 2002, Adex 2003, AMPS 2001B, AMPS 2002B & AMPS 2003B

#### 5.6 Black Access to Media is Mixed

- The black population has good access to television and radio
- In comparison, there is little access to cinema by black audiences
- Better access to magazines and newspapers in the black population, but still somewhat low due to literacy problems
- Radio and outdoor are the best media for accessing the black population as a whole