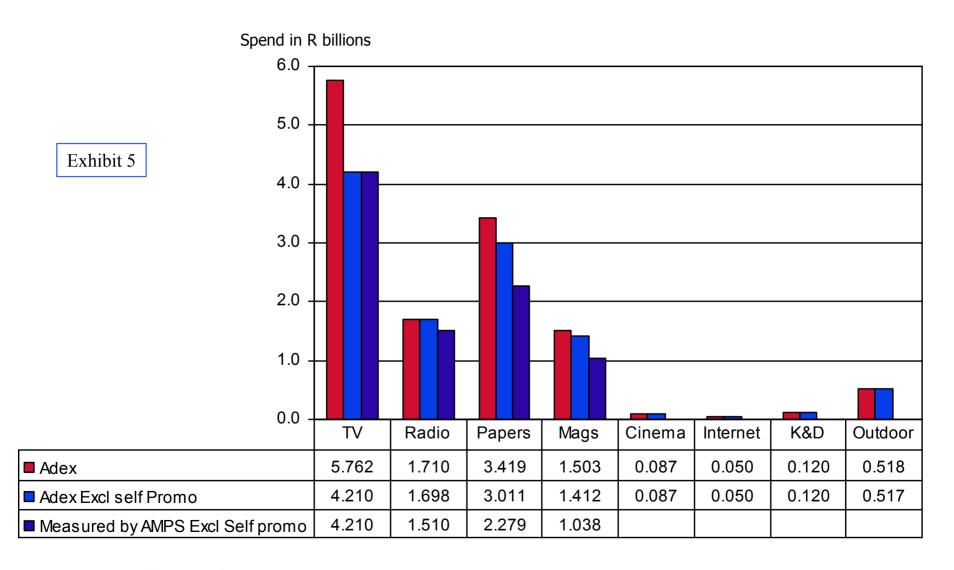

## 4.6 Adspend Trends by Medium- measured by ADEX

## 4.9 Advertising Growth Rate Over The Period

- Exhibit 2 to 8 shows the trends in adspend by media type
- The detailed report is based on media which are measured by both Adex and AMPS
- Media achieved a compound annual growth of 13.5% in advertising over the measured period for the measured media
- Radio and newspaper growth rates of 13.9% and 12.7% respectively, were close to the average
- Television growth of 17.4% was the highest
- Magazines had the lowest growth rate at 3.8%