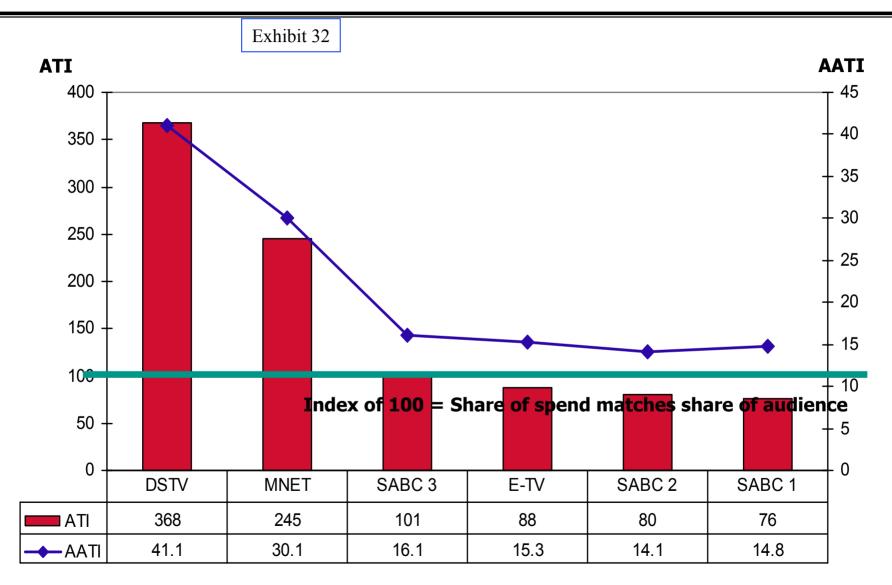

## 7.18Television Share of 2003 Spend, Share of Audience against LSM Profile

| Rank on |         |                |        | Rank on | Audience | Rank on  | Share of | ATI   | Rank on | LSM   |      |
|---------|---------|----------------|--------|---------|----------|----------|----------|-------|---------|-------|------|
| AATI    | Station | Spend in Rands | SOV    | SOV     | in 000's | Audience | Audience | Index | ATI     | Index | AATI |
| 1       | DSTV    | 341,113,434    | 8.10%  | 6       | 1,564    | 6        | 2.2%     | 368   | 1       | 8.9   | 41.1 |
| 2       | MNET    | 586,317,622    | 13.93% | 5       | 4,033    | 5        | 5.7%     | 245   | 2       | 8.2   | 30.1 |
| 3       | SABC 3  | 724,281,894    | 17.21% | 4       | 12,134   | 4        | 17.1%    | 101   | 3       | 6.2   | 16.1 |
| 4       | E-TV    | 876,641,689    | 20.83% | 2       | 16,832   | 2        | 23.7%    | 88    | 4       | 5.7   | 15.3 |
| 5       | SABC 1  | 932,507,535    | 22.15% | 1       | 20,731   | 1        | 29.2%    | 76    | 6       | 5.1   | 14.8 |
| 6       | SABC 2  | 748,663,249    | 17.78% | 3       | 15,749   | 3        | 22.2%    | 80    | 5       | 5.7   | 14.1 |
|         | TOTAL   | 4,209,525,423  |        |         | 71,043   |          |          |       |         |       |      |

## 7.19 Index of Television Share of 2003 Spend vs Share of Audience

Source: AMPS 2003B & ACNielsen – Adex 2003

#### 7.20 Comments

- Pay TV has a clear advantage.
- A few thoughts as to why....
  - The economics advertisers want the few with money.
  - Bigger stations are always disadvantaged and vulnerable to erosion (of audience and adspend) by the niche media which often provide a closer match on lifestyle e.g. Discovery Channel. Fragmentation is a global phenomena.
  - Familiarity planners go with what they know.