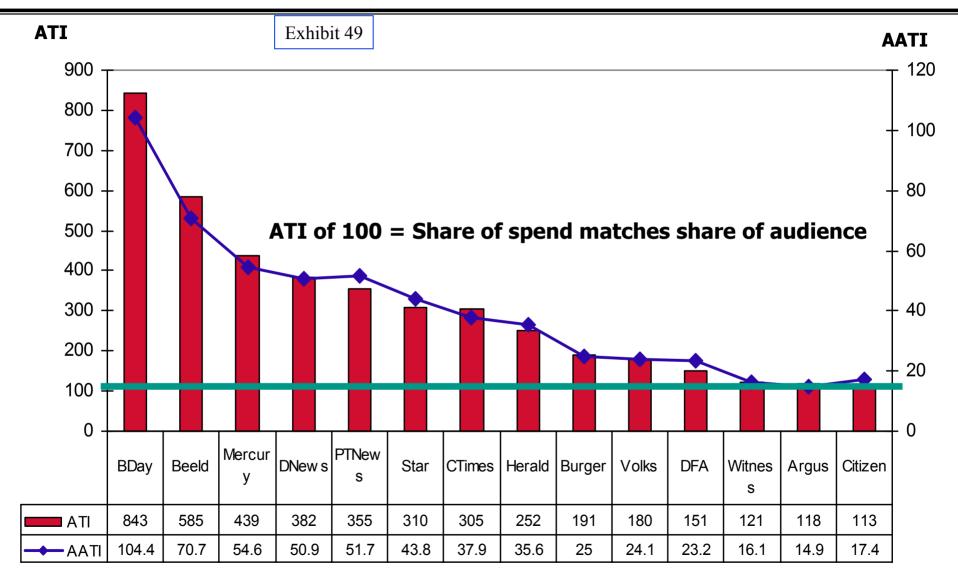

# 7. Proportional and disproportional spending versus audience size SOV/SOA

## 7.1 (Adjusted) Advertising Transformation Index

- Assuming all adults in South Africa are equal and factors such as employment/education and income status were not critical in determining where advertisers spend their money
- Share of spend against Black consumers (i.e. the share a particular media vehicle gets of the investment to that medium), should ideally be equal to the share of Black audience that same medium or vehicle draws.
- If the vehicle receives a disproportionately high investment relative to its audience size, this is shown by an index above 100.
  - Conversely, if a vehicle receives a disproportionately lower share of spend relative to its share of audience, an index below 100 would result.
- However, this approach does not take the value of audiences into account
- We have developed a new index, the Adjusted Advertising Transformation Index (AATI), which applies an LSM rating against the old Advertising Transformation Index (ATI)
- The AATI thus assumes that all adults in South Africa are NOT equal

### 7.2 Definition of concepts used in analysis

|           | DEFINITION                                                                                                                                                                                                                                                    |
|-----------|---------------------------------------------------------------------------------------------------------------------------------------------------------------------------------------------------------------------------------------------------------------|
| ATI       | Advertising Transformation Index, which measures the value of advertising for a specific station / title against the size of the audience for that station / title. For a perfect match of advertising volume to audience, the value of the ATI would be 1.0. |
| AATI      | Adjusted Advertising Transformation Index, which factors in the LSM profile of a station / title, and applies it to the ATI. There is no ideal AATI, and the ratio serves to indicate the skew in advertising spend in relation to audiences and LSM's.       |
| sov       | A station / title's percentage share of the total audience for that media type.                                                                                                                                                                               |
| SOA       | A station / title's percentage share of the total advertising cake for that media type.                                                                                                                                                                       |
| LSM Index | Weighted average of the LSM for each station / title. Indicates the average LSM profile for each station / title. This is the factor that is applied to the ATI to derive the AATI.                                                                           |