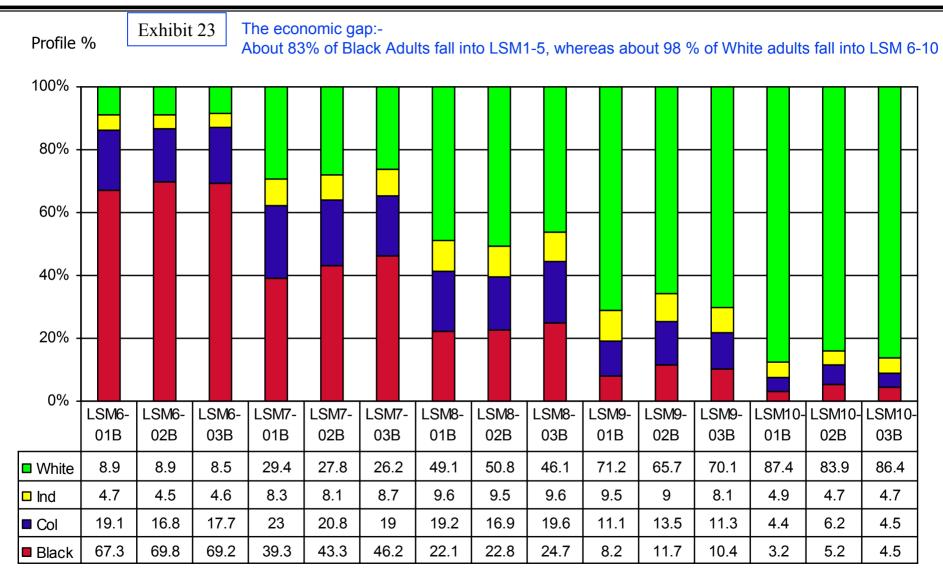

file by LSM vs 2001, 2002, 2003 Radio Spend Profile





## 6.15 Any Newspaper Profile by LSM vs 2001 2002 & 2003 Newspaper Spend Profile







## 6.16 Any Magazine Profile by LSM vs 2001, 2002, 2003 Magazine Spend Profile







### 6.17 Comments on spending by LSM group



- The best match is newspapers, because readers are generally on the higher LSM's and thus warrant higher adspend
- The magazines match is below newspapers' because of higher readership of magazines than newspapers in lower LSM's due to longer magazine shelf life in black homes
- Radio has the worst match because it has the best reach of lower LSM's, which do not have high buying power
- Advertisers clearly target affluent audiences



### 6.18 LSM1-5 Group Race Profiles







### 6.19 LSM6-10 Group Race Profiles









# 7. Proportional and disproportional spending versus audience size SOV/SOA



## 7.1 (Adjusted) Advertising Transformation Index



- Assuming all adults in South Africa are equal and factors such as employment/education and income status were not critical in determining where advertisers spend their money
- Share of spend against Black consumers (i.e. the share a particular media vehicle gets of the investment to that medium), should ideally be equal to the share of Black audience that same medium or vehicle draws.
- If the vehicle receives a disproportionately high investment relative to its audience size, this is shown by an index above 100.
  - Conversely, if a vehicle receives a disproportionately lower share of spend relative to its share of audience, an index below 100 would