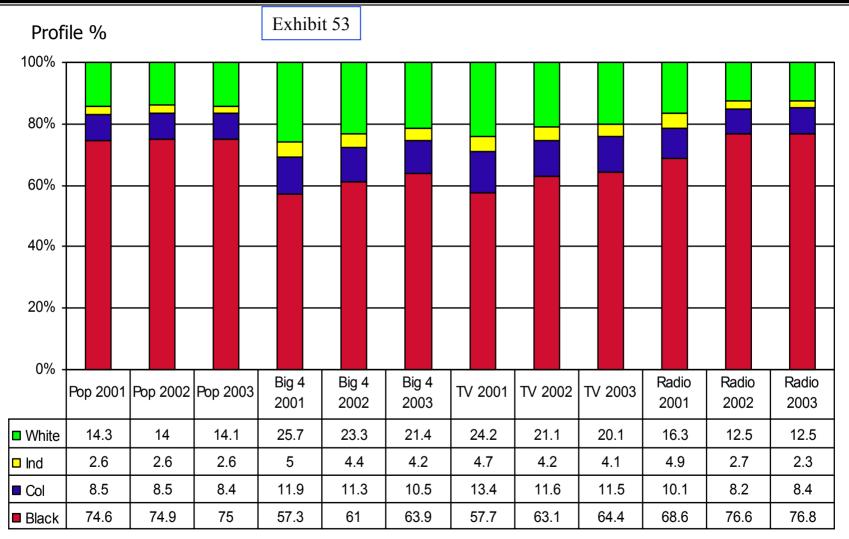

# 5.2 Audience Profile of Electronic Media vs the Population: 2001 to 2003

Copyright 2004 Z-Coms

Confidential

Source: AMPS 2001B, AMPS 2002B & AMPS 2003

#### 5.6 Black Access to Media is Mixed

- The black population has good access to television and radio
- In comparison, there is little access to cinema by black audiences
- Better access to magazines and newspapers in the black population, but still somewhat low due to literacy problems
- Radio and outdoor are the best media for accessing the black population as a whole