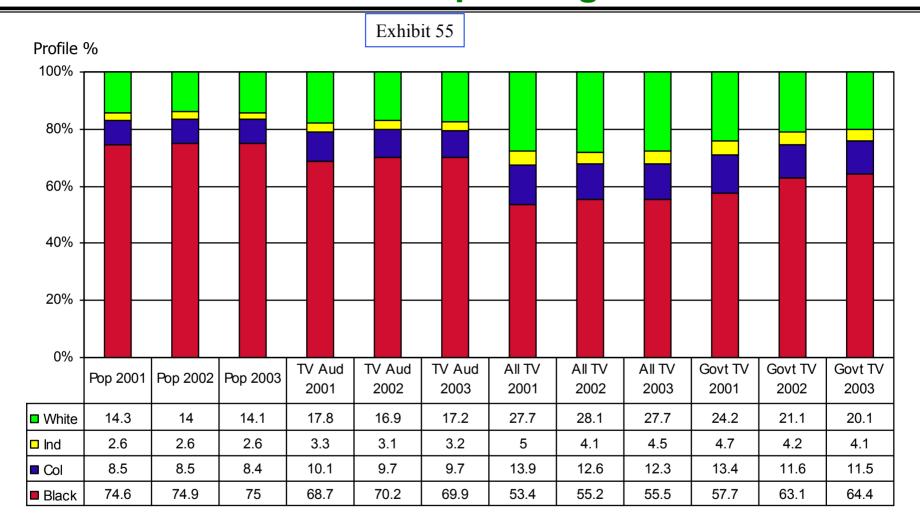

# 5 Profile of Media Spending Versus Population and People Accessing Each Medium

#### 5.1 Measuring Audience profile

- In order to measure the race profile of each medium AMPS 2001B, 2002B and 2003B were used.
- The following measures against Adults (16+) were used:-
  - Television past 7 days
  - Radio past 7 days
  - Newspapers Average issue readership
  - Magazines- Average issue readership
  - Cinema past 6 weeks
  - Outdoor past 7 days

### 5.4 Audience Profiles of Electronic Media vs Spending Profiles: 2001, 2002 & 2003

#### 5.6 Black Access to Media is Mixed

- The black population has good access to television and radio
- In comparison, there is little access to cinema by black audiences
- Better access to magazines and newspapers in the black population, but still somewhat low due to literacy problems
- Radio and outdoor are the best media for accessing the black population as a whole