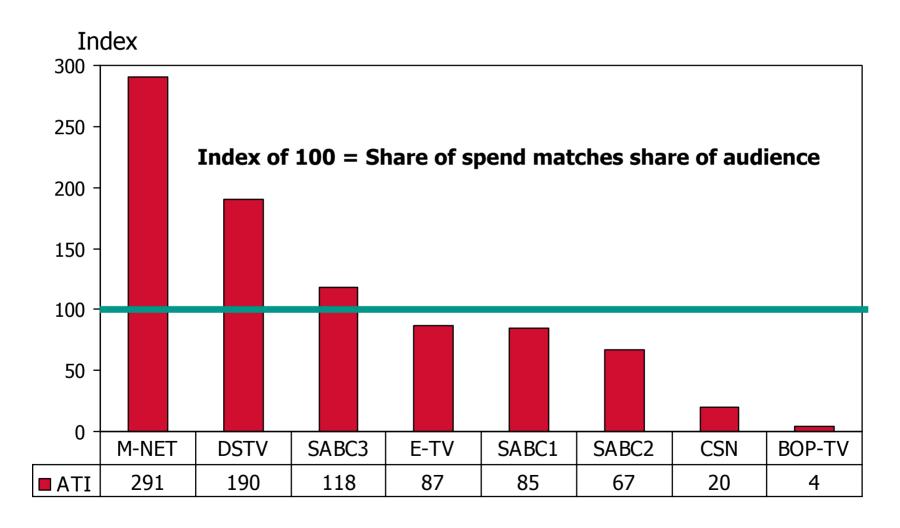

#### Television 2001 share of spend vs share of audience

| Rank<br>on SOV/SOA<br>Index | Station |   | Spend         | Share of spend SOV | Rank<br>on<br>SOV | Audience in 000's | Rank on audience |       | SOV/<br>SOA<br>index |
|-----------------------------|---------|---|---------------|--------------------|-------------------|-------------------|------------------|-------|----------------------|
|                             |         |   |               |                    |                   |                   |                  |       |                      |
| 1                           | M-NET   | R | 562,876,678   | 18%                | 3                 | 4,218             | 5                | 6.3%  | 291                  |
| 2                           | DSTV    | R | 103,469,113   | 3%                 | 6                 | 1,190             | 6                | 1.8%  | 190                  |
| 3                           | SABC3   | R | 619,763,834   | 20%                | 2                 | 11,493            | 4                | 17.2% | 118                  |
| 4                           | E-TV    | R | 507,829,075   | 17%                | 4                 | 12,803            | 3                | 19.2% | 87                   |
| 5                           | SABC1   | R | 753,216,976   | 25%                | 1                 | 19,413            | 1                | 29.1% | 85                   |
| 6                           | SABC2   | R | 500,806,541   | 16%                | 5                 | 16,300            | 2                | 24.5% | 67                   |
| 7                           | CSN     | R | 4,292,517     | 0%                 | 7                 | 461               | 8                | 0.7%  | 20                   |
| 8                           | BOP-TV  | R | 1,517,123     | 0%                 | 8                 | 787               | 7                | 1.2%  | 4                    |
|                             | TOTAL   | R | 3,053,771,857 |                    |                   | 66,665            |                  |       |                      |

Below 100 = an under investment in this station vs share of audience Over 100 = over investment in this medium vs share of audience

### 7.15 Index of Television Share of 2001 Spend vs Share of Audience

Exhibit 30