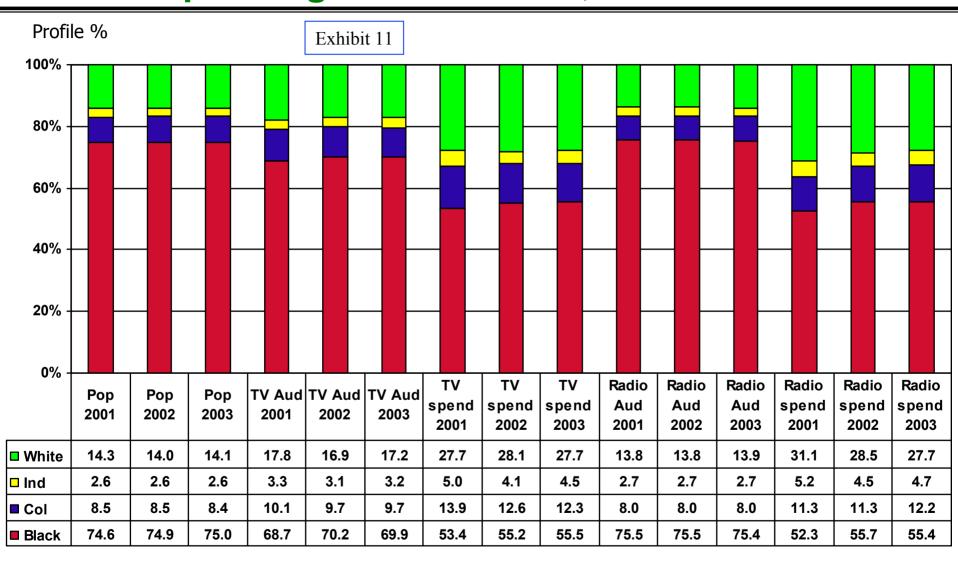

### 5.4 Audience Profiles of Electronic Media vs Spending Profiles: 2001, 2002 & 2003

#### **6.3 Comments**

- Black consumers are under-supported with advertising within the top 4 media.
- Magazines fall behind the other media in that spending against Black audiences is lower than the proportion of Black people accessing the medium
- We believe that the under-support of black consumers in the magazine market is due to:
  - the significant segmentation of audiences in this market via focused titles, with the high-profile titles targeted at White audiences, and high-circulation low-profile magazines targeted at black audiences
  - the fact that the level of Black readership is exaggerated by sharing of magazines and the suspicion, based on anecdotal evidence, that magazines have a longer shelf life in black homes

### **6.4 Comments (continued)**

- A positive factor is that the under-support of black consumers by the top 4 media has been declining over the last three years overall, and specifically for magazines
- This is, however, not true for newspapers as advertising has not yet grown to reflect the growth in audiences for the Sunday Sun and Daily Sun, and their derivatives
- It must be noted that a lot of "cross over" media exist and that few media vehicles are either Black or White
- In light of this factor perhaps some of the onus lies with the media owners to attract the right profile of audience and not all the "fault" of the media planner.