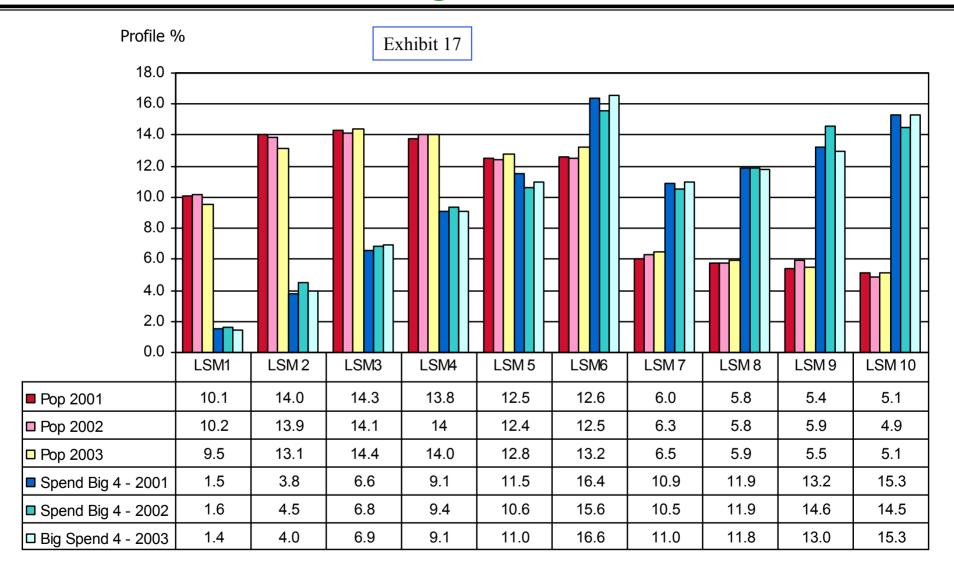

## 6.12 Population Profile by LSM vs Spend Profile of the Big 4: 2001, 2002 & 2003

### 6.17 Comments on spending by LSM group

- The best match is newspapers, because readers are generally on the higher LSM's and thus warrant higher adspend
- The magazines match is below newspapers' because of higher readership of magazines than newspapers in lower LSM's due to longer magazine shelf life in black homes
- Radio has the worst match because it has the best reach of lower LSM's, which do not have high buying power
- Advertisers clearly target affluent audiences