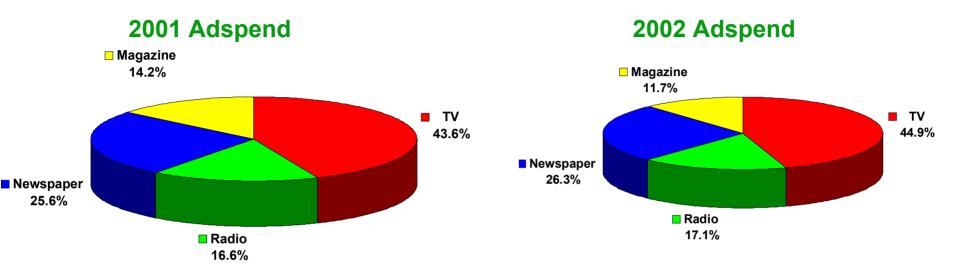

in 2003 (29%)
- The overall all media outlets adspend growth from R9721m in 2001 to R13169m in 2003.(35.5% growth)



#### 4.2 SA Adspend 2001 to 2003 by medium





The analysis is based on media measured by both Adex and AMPS to enable overlay between the two databases

Copyright 2004 Z-Coms

Confidential

## 4.3 SA Adspend 2001 by medium –measured by ADEX





Source: ACNielsen – Adex 2001 & AMPS 2001B Copyright 2004 Z-Coms



Adex

## 4.4 SA Adspend 2002 by medium measured by ADEX









■ Adex Excl self Promo



# 4.5 SA Adspend 2003 by Medium – measured by ADEX





Source: ACNielsenigh Adex 2003 Amps 2003 B



## 4.6 Adspend Trends by Medium- measured by ADEX







## **7**ms 4.7 Measured Adspend Trends by Medium







## 4.8 2001 to 2003 Adspend Distribution by Media Types







#### 2003 Adspend



Copyright 2004 Z-Coms

Confidential



## 4.9 Advertising Growth Rate Over The Period



- Exhibit 2 to 8 shows the trends in adspend by media type
- The detailed report is based on media which are measured by both Adex and AMPS
- Media achieved a compound annual growth of 13.5% in advertising over the measured period for the measured media
- Radio and newspaper growth rates of 13.9% and 12.7% respectively, were close to the average
- Television growth of 17.4% was the highest
- Magazines had the lowest growth rate at 3.8%





# 5 Profile of Media Spending Versus Population and People Accessing Each Medium



#### 5.1 Measuring Audience profile



- In order to measure the race profile of each medium AMPS 2001B, 2002B and 2003B were used.
- The following measures