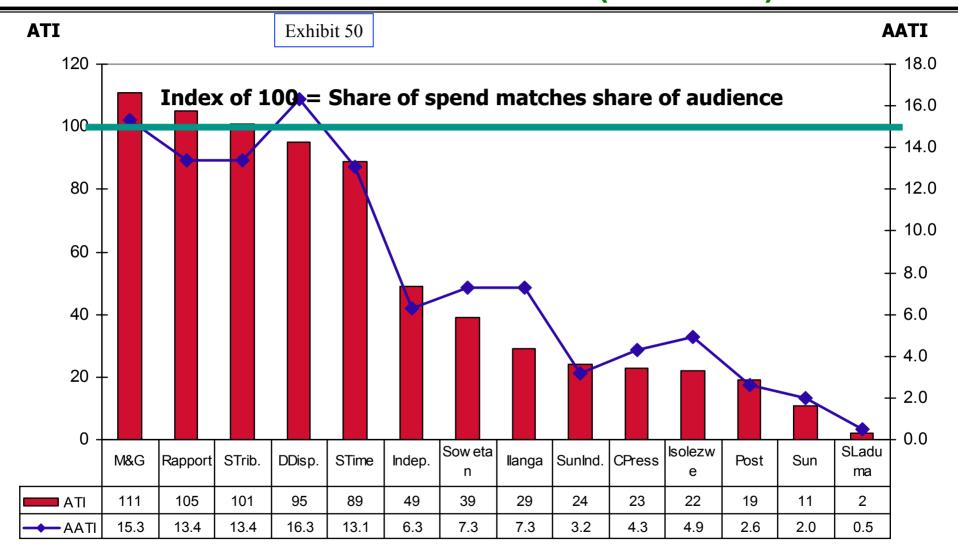

# 7. Proportional and disproportional spending versus audience size SOV/SOA

## 7.1 (Adjusted) Advertising Transformation Index

- Assuming all adults in South Africa are equal and factors such as employment/education and income status were not critical in determining where advertisers spend their money
- Share of spend against Black consumers (i.e. the share a particular media vehicle gets of the investment to that medium), should ideally be equal to the share of Black audience that same medium or vehicle draws.
- If the vehicle receives a disproportionately high investment relative to its audience size, this is shown by an index above 100.
  - Conversely, if a vehicle receives a disproportionately lower share of spend relative to its share of audience, an index below 100 would result.
- However, this approach does not take the value of audiences into account
- We have developed a new index, the Adjusted Advertising Transformation Index (AATI), which applies an LSM rating against the old Advertising Transformation Index (ATI)
- The AATI thus assumes that all adults in South Africa are NOT equal

### 7.2 Definition of concepts used in analysis

|           | DEFINITION                                                                                                                                                                                                                                                    |
|-----------|---------------------------------------------------------------------------------------------------------------------------------------------------------------------------------------------------------------------------------------------------------------|
| ATI       | Advertising Transformation Index, which measures the value of advertising for a specific station / title against the size of the audience for that station / title. For a perfect match of advertising volume to audience, the value of the ATI would be 1.0. |
| AATI      | Adjusted Advertising Transformation Index, which factors in the LSM profile of a station / title, and applies it to the ATI. There is no ideal AATI, and the ratio serves to indicate the skew in advertising spend in relation to audiences and LSM's.       |
| sov       | A station / title's percentage share of the total audience for that media type.                                                                                                                                                                               |
| SOA       | A station / title's percentage share of the total advertising cake for that media type.                                                                                                                                                                       |
| LSM Index | Weighted average of the LSM for each station / title. Indicates the average LSM profile for each station / title. This is the factor that is applied to the ATI to derive the AATI.                                                                           |