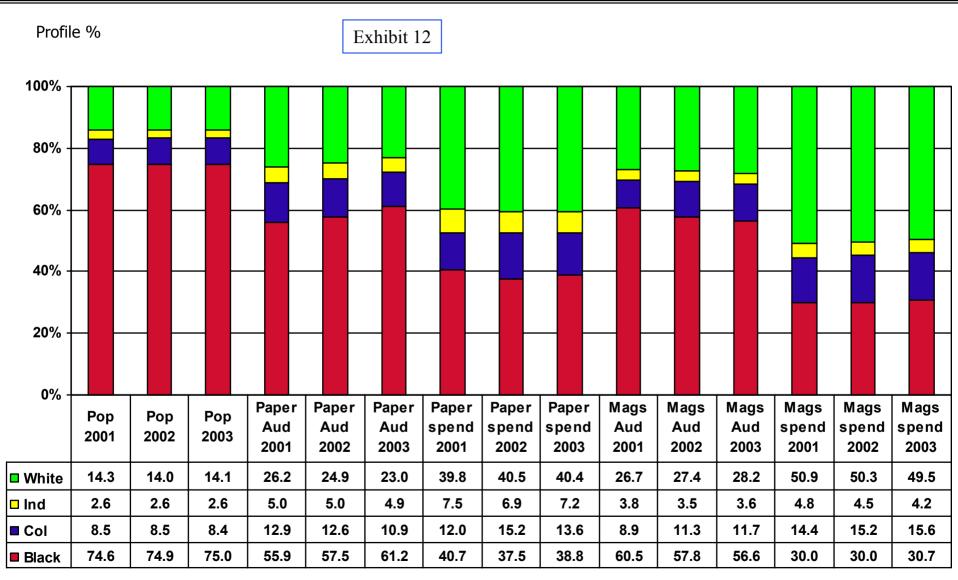

### 5.5 Audience Profiles of Print Media vs Spending Profiles : 2001, 2002 & 2003

Copyright 2004 Z-Coms

Confidential

Source: ACNielsen - Adex 2001, Adex 2002, Adex 2003, AMPS 2001B, AMPS 2002B & AMPS 2003B

#### **6.3 Comments**

- Black consumers are under-supported with advertising within the top 4 media.
- Magazines fall behind the other media in that spending against Black audiences is lower than the proportion of Black people accessing the medium
- We believe that the under-support of black consumers in the magazine market is due to:
  - the significant segmentation of audiences in this market via focused titles, with the high-profile titles targeted at White audiences, and high-circulation low-profile magazines targeted at black audiences
  - the fact that the level of Black readership is exaggerated by sharing of magazines and the suspicion, based on anecdotal evidence, that magazines have a longer shelf life in black homes

### **6.4 Comments (continued)**

- A positive factor is that the under-support of black consumers by the top 4 media has been declining over the last three years overall, and specifically for magazines
- This is, however, not true for newspapers as advertising has not yet grown to reflect the growth in audiences for the Sunday Sun and Daily Sun, and their derivatives
- It must be noted that a lot of "cross over" media exist and that few media vehicles are either Black or White
- In light of this factor perhaps some of the onus lies with the media owners to attract the right profile of audience and not all the "fault" of the media planner.