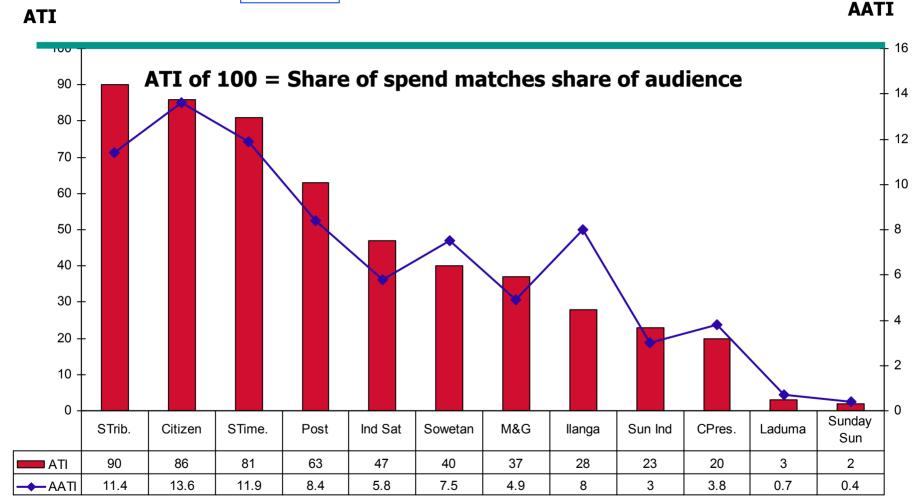

# 7. Proportional and disproportional spending versus audience size SOV/SOA

## 7.1 (Adjusted) Advertising Transformation Index

- Assuming all adults in South Africa are equal and factors such as employment/education and income status were not critical in determining where advertisers spend their money
- Share of spend against Black consumers (i.e. the share a particular media vehicle gets of the investment to that medium), should ideally be equal to the share of Black audience that same medium or vehicle draws.
- If the vehicle receives a disproportionately high investment relative to its audience size, this is shown by an index above 100.
  - Conversely, if a vehicle receives a disproportionately lower share of spend relative to its share of audience, an index below 100 would result.
- However, this approach does not take the value of audiences into account
- We have developed a new index, the Adjusted Advertising Transformation Index (AATI), which applies an LSM rating against the old Advertising Transformation Index (ATI)
- The AATI thus assumes that all adults in South Africa are NOT equal

### 7.2 Definition of concepts used in analysis

|           | DEFINITION                                                                                                                                                                                                                                                    |
|-----------|---------------------------------------------------------------------------------------------------------------------------------------------------------------------------------------------------------------------------------------------------------------|
| ATI       | Advertising Transformation Index, which measures the value of advertising for a specific station / title against the size of the audience for that station / title. For a perfect match of advertising volume to audience, the value of the ATI would be 1.0. |
| AATI      | Adjusted Advertising Transformation Index, which factors in the LSM profile of a station / title, and applies it to the ATI. There is no ideal AATI, and the ratio serves to indicate the skew in advertising spend in relation to audiences and LSM's.       |
| sov       | A station / title's percentage share of the total audience for that media type.                                                                                                                                                                               |
| SOA       | A station / title's percentage share of the total advertising cake for that media type.                                                                                                                                                                       |
| LSM Index | Weighted average of the LSM for each station / title. Indicates the average LSM profile for each station / title. This is the factor that is applied to the ATI to derive the AATI.                                                                           |