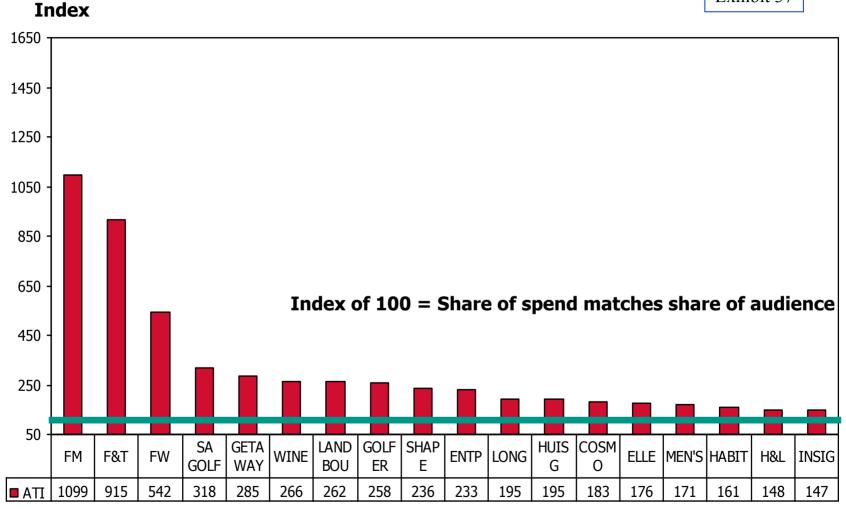

### 7.21 Magazines Share of 2001 Spend vs Share of Audience

Print 2001 share of spend versus share of audience

| Rank on | Title                | Spend           |          |      |          |          | Share of |       |
|---------|----------------------|-----------------|----------|------|----------|----------|----------|-------|
| SOV/SOA |                      |                 | on Spend |      | in 000's | Audience | Audience | Index |
| Index   |                      |                 |          | SOV  |          |          | SOA      |       |
| 1       | Financial Mail       | R 66,660,656.00 | 2        | 6.7% | 176      | 51       | 0.4%     | 161   |
| 2       | Finansies&Tegniek    | R 19,003,379.00 | 15       | 1.9% | 90       | 69       | 0.2%     | 90    |
| 3       | Finance Week         | R 16,261,548.00 | 19       | 1.6% | 93       | 67       | 0.2%     | 74    |
| 4       | Shape                | R 13,651,807.00 | 24       | 1.4% | 113      | 63       | 0.3%     | 5     |
| 5       | SA 4X4               | R 11,812,998.00 | 27       | 1.2% | 137      | 54       | 0.3%     | 3     |
| 6       | Wine Magazine        | R 7,588,258.00  | 38       | 0.8% | 91       | 68       | 0.2%     | 3     |
| 7       | Longevity            | R 10,360,812.00 | 30       | 1.0% | 129      | 56       | 0.3%     | 3     |
| 8       | Golf Digest SA       | R 7,992,280.00  | 36       | 0.8% | 101      | 65       | 0.2%     | 3     |
| 9       | Complete Golfer      | R 8,357,541.00  | 35       | 0.8% | 108      | 64       | 0.3%     | 3     |
| 10      | Landbouweekblad      | R 20,772,152.00 | 14       | 2.1% | 270      | 44       | 0.6%     | 3     |
| 11      | Getaway              | R 41,227,311.00 | 4        | 4.2% | 630      | 23       | 1.5%     | 2     |
| 12      | Caravan&Outdoor Life | R 7,307,871.00  | 39       | 0.7% | 116      | 61       | 0.3%     | 2     |
| 13      | Mens Health          | R 29,200,912.00 | 10       | 2.9% | 522      | 25       | 1.2%     | 2     |
| 14      | GQ SA                | R 12,964,588.00 | 25       | 1.3% | 246      | 46       | 0.6%     | 2     |
| 15      | SA City Life         | R 5,844,172.00  | 45       | 0.6% | 113      | 62       | 0.3%     | 2     |
| 16      | Enterprise           | R 4,764,998.00  | 52       | 0.5% | 93       | 66       | 0.2%     | 2     |
| 17      | Fair Lady            | R 40,107,045.00 | 5        | 4.1% | 796      | 16       | 1.9%     | 2     |
| 18      | Sarie                | R 32,579,331.00 |          | 3.3% | 728      | 17       | 1.7%     | 1     |
| 19      | Bike SA              | R 12,119,982.00 | 26       | 1.2% | 276      | 42       | 0.7%     | 1     |
| 20      | Huisgenoot           | R 92,211,583.00 | 1        | 9.3% | 2112     | 3        | 5.0%     | ,     |
|         | Cosmopolitan         | R 36,815,683.00 |          | 3.7% | 850      | 13       | 2.0%     | ·     |
|         | C Nast House&Garden  | R 17,010,235.00 |          | 1.7% | 402      | 28       | 1.0%     | 1     |
| 23      | Car                  | R 34,436,090.00 |          | 3.5% | 841      | 14       | 2.0%     | 1     |
| 24      | Elle                 | R 14,728,981.00 | 21       | 1.5% | 362      | 32       | 0.9%     | 1     |
| 25      | Marie Claire         | R 14,449,725.00 | 22       | 1.5% | 375      | 30       | 0.9%     | 1     |
| 26      | Top Car              | R 15,644,269.00 |          | 1.6% | 466      | 27       | 1.1%     | 1     |
|         | Femina               | R 16,332,510.00 |          | 1.6% | 491      | 26       | 1.2%     | 1     |
| 28      | You                  | R 62,781,227.00 |          | 6.3% | 1978     | 5        | 4.7%     | ,     |
| 29      | Wiel                 | R 4,888,918.00  |          | 0.5% | 163      | 52       | 0.4%     | 1     |
|         | Time                 | R 8,863,954.00  |          | 0.9% | 297      | 39       |          | 1     |
|         | House & Leisure      | R 9,119,391.00  |          | 0.9% | 306      | 38       |          | 1     |
|         | Runners World        | R 3,426,466.00  |          | 0.3% | 124      | 59       |          |       |
|         | FHM                  | R 9,221,349.00  |          | 0.9% | 341      | 34       |          |       |
|         | SA Homeowner         | R 7,204,287.00  |          | 0.7% | 275      | 43       |          |       |

Confidential