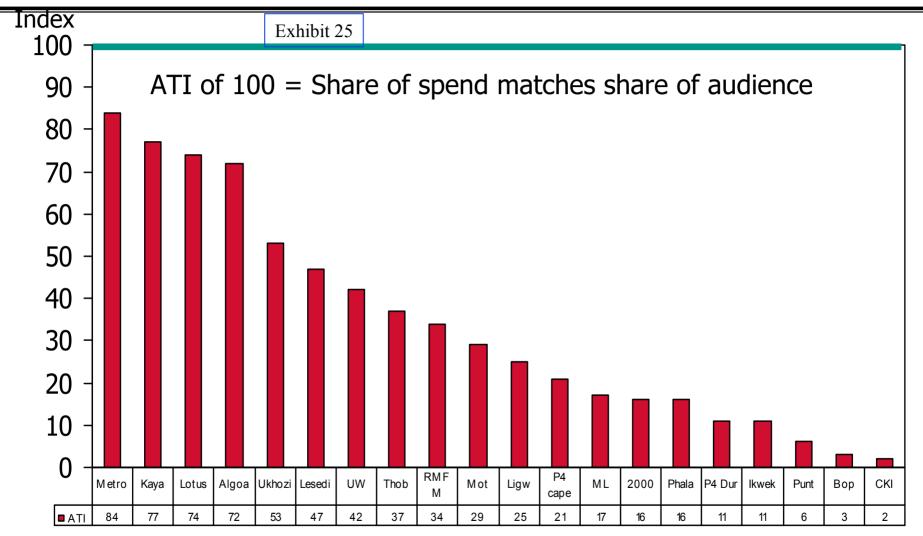

## 7.11 Index of Radio Share of 2003 Spend vs Share of Audience

## 7.9 2003 Radio Share of Spend, Share of Audience against LSM Profile

| Rank on |                         |                |        | Rank on | Audience | Rank on  | Share of | ATI   | Rank on | LSM   |       |
|---------|-------------------------|----------------|--------|---------|----------|----------|----------|-------|---------|-------|-------|
| AATI    | Station                 | Spend in Rands | sov    | SOV     | in 000's | Audience | Audience | Index | ATI     | Index | AATI  |
| 1       | Classic FM              | 44,983,925     | 2.98%  | 11      | 158      | 31       | 0.3%     | 969   | 1       | 8.3   | 117.3 |
| 2       | 94.7 Highveld Sterio    | 190,541,849    | 12.62% | 1       | 1,286    | 15       | 2.5%     | 504   | 2       | 7.7   | 65.5  |
| 3       | East Cost Radio         | 171,862,825    | 11.38% | 3       | 1,831    | 9        | 3.6%     | 320   | 6       | 5.4   | 58.9  |
| 4       | Kfm 94.5                | 125,698,048    | 8.33%  | 5       | 1,155    | 16       | 2.2%     | 371   | 3       | 7.2   | 51.2  |
| 5       | 702 Talk Radio          | 30,997,802     | 2.05%  | 16      | 285      | 30       | 0.6%     | 370   | 4       | 7.8   | 47.5  |
| 6       | Jacaranda 94.2 FM       | 176,406,306    | 11.69% | 2       | 2,402    | 7        | 4.7%     | 250   | 8       | 5.5   | 45.5  |
| 7       | 567mw Cape Talk         | 10,790,208     | 0.71%  | 20      | 106      | 32       | 0.2%     | 347   | 5       | 8.5   | 40.8  |
| 8       | 5 FM Music              | 110,787,048    | 7.34%  | 6       | 1,383    | 14       | 2.7%     | 273   | 7       | 7.6   | 35.8  |
| 9       | Good Hope FM (GHFM)     | 39,247,894     | 2.60%  | 13      | 588      | 23       | 1.1%     | 227   | 9       | 6.8   | 33.4  |
| 10      | KAYA FM 95.9            | 40,754,512     | 2.70%  | 12      | 938      | 17       | 1.8%     | 148   | 10      | 5.8   | 25.3  |
| 11      | Algoa FM                | 16,350,189     | 1.08%  | 19      | 479      | 25       | 0.9%     | 116   | 12      | 6.1   | 19.0  |
| 12      | Ofm 94-97 FM            | 16,572,185     | 1.10%  | 18      | 443      | 28       | 0.9%     | 127   | 11      | 6.9   | 18.4  |
| 13      | SAfm                    | 21,435,904     | 1.42%  | 17      | 675      | 20       | 1.3%     | 108   | 13      | 6.7   | 16.3  |
| 14      | Ukhozi FM               | 101,162,923    | 6.70%  | 7       | 6,658    | 1        | 13.0%    | 52    | 17      | 3.4   | 15.1  |
| 15      | METRO FM                | 128,843,067    | 8.53%  | 4       | 6,126    | 2        | 11.9%    | 72    | 16      | 4.9   | 14.6  |
| 16      | Radiosondergrense (RSG) | 50,706,891     | 3.36%  | 10      | 1,707    | 10       | 3.3%     | 101   | 14      | 7.1   | 14.2  |
| 17      | Umhlobo wenene FM       | 61,070,797     | 4.05%  | 8       | 4,763    | 3        | 9.3%     | 44    | 19      | 3.6   | 12.3  |
| 18      | Lesedi FM               | 57,967,774     | 3.84%  | 9       | 3,941    | 4        | 7.7%     | 50    | 18      | 4.5   | 11.3  |
| 19      | Thobela FM              | 34,315,929     | 2.27%  | 14      | 3,137    | 6        | 6.1%     | 37    | 20      | 3.7   | 10.1  |
| 20      | Lotus FM                | 10,011,795     | 0.66%  | 21      | 474      | 26       | 0.9%     | 72    | 15      | 7.3   | 9.9   |
| 21      | Motsweding FM           | 33,128,705     | 2.19%  | 15      | 3,328    | 5        | 6.5%     | 34    | 21      | 4.3   | 7.9   |
| 22      | Ligwalagwala FM         | 9,046,169      | 0.60%  | 22      | 1,465    | 11       | 2.9%     | 21    | 23      | 3.6   | 5.8   |
| 23      | Munghana Lonene FM      | 7,892,482      | 0.52%  | 23      | 1,397    | 13       | 2.7%     | 19    | 25      | 3.4   | 5.7   |
| 24      | Phalaphala FM           | 4,780,828      | 0.32%  | 25      | 820      | 18       | 1.6%     | 20    | 24      | 3.5   | 5.7   |
| 25      | Radio 2000              | 2,052,340      | 0.14%  | 27      | 291      | 29       | 0.6%     | 24    | 22      | 6.4   | 3.8   |
| 26      | Ikwekwezi FM            | 5,064,389      | 0.34%  | 24      | 1,436    | 12       | 2.8%     | 12    | 28      | 4.0   | 3.0   |
| 27      | RM FM                   | 2,488,518      | 0.16%  | 26      | 677      | 19       | 1.3%     | 13    | 27      | 4.5   | 2.8   |
| 28      | P4 Radio Cape Town      | 1,822,956      | 0.12%  | 28      | 468      | 27       | 0.9%     | 13    | 26      | 7.0   | 1.9   |
| 29      | P4 KZN 99.5             | 1,163,374      | 0.08%  | 30      | 509      | 24       | 1.0%     | 8     | 29      | 5.0   | 1.6   |
| 30      | 99.2 YFM                | 1,590,321      | 0.11%  | 29      | 1,856    | 8        | 3.6%     | 3     | 30      | 5.8   | 0.5   |
| 31      | CKI-FM Sterio           | 96,336         | 0.01%  | 31      | 616      | 22       | 1.2%     | 1     | 31      | 4.0   | 0.1   |
|         | TOTAL                   | 1,509,634,289  |        |         | 51,398   |          |          |       |         |       |       |