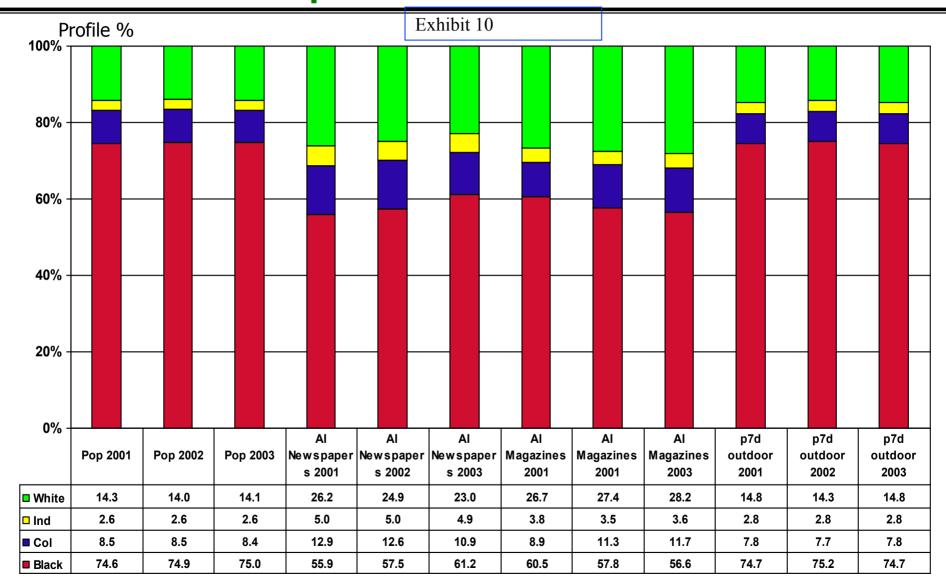

## 5.3 Audience Profile of Print Media vs the Population: 2001 to 2003

Copyright 2004 Z-Coms

Confidential

Source: AMPS 2001B, AMPS 2002B & AMPS 2003B

#### 5.6 Black Access to Media is Mixed

- The black population has good access to television and radio
- In comparison, there is little access to cinema by black audiences
- Better access to magazines and newspapers in the black population, but still somewhat low due to literacy problems
- Radio and outdoor are the best media for accessing the black population as a whole