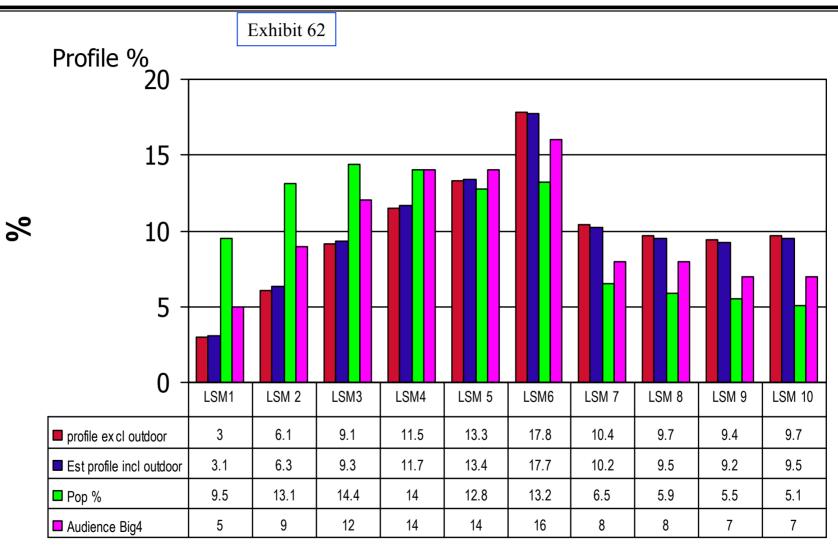

## 6.16 Any Magazine Profile by LSM vs 2001, 2002, 2003 Magazine Spend Profile

### 6.17 Comments on spending by LSM group

- The best match is newspapers, because readers are generally on the higher LSM's and thus warrant higher adspend
- The magazines match is below newspapers' because of higher readership of magazines than newspapers in lower LSM's due to longer magazine shelf life in black homes
- Radio has the worst match because it has the best reach of lower LSM's, which do not have high buying power
- Advertisers clearly target affluent audiences