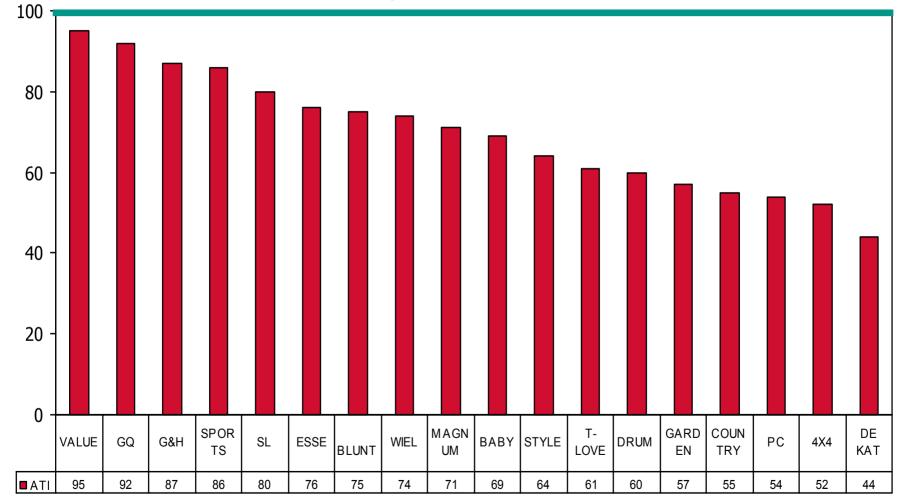

### 7.21 Magazines Share of 2001 Spend vs Share of Audience

Print 2001 share of spend versus share of audience

| Rank on | Title                | Spend           |          |      |          |          | Share of |       |
|---------|----------------------|-----------------|----------|------|----------|----------|----------|-------|
| SOV/SOA |                      |                 | on Spend |      | in 000's | Audience | Audience | Index |
| Index   |                      |                 |          | SOV  |          |          | SOA      |       |
| 1       | Financial Mail       | R 66,660,656.00 | 2        | 6.7% | 176      | 51       | 0.4%     | 161   |
| 2       | Finansies&Tegniek    | R 19,003,379.00 | 15       | 1.9% | 90       | 69       | 0.2%     | 90    |
| 3       | Finance Week         | R 16,261,548.00 | 19       | 1.6% | 93       | 67       | 0.2%     | 74    |
| 4       | Shape                | R 13,651,807.00 | 24       | 1.4% | 113      | 63       | 0.3%     | 5     |
| 5       | SA 4X4               | R 11,812,998.00 | 27       | 1.2% | 137      | 54       | 0.3%     | 3     |
| 6       | Wine Magazine        | R 7,588,258.00  | 38       | 0.8% | 91       | 68       | 0.2%     | 3     |
| 7       | Longevity            | R 10,360,812.00 | 30       | 1.0% | 129      | 56       | 0.3%     | 3     |
| 8       | Golf Digest SA       | R 7,992,280.00  | 36       | 0.8% | 101      | 65       | 0.2%     | 3     |
| 9       | Complete Golfer      | R 8,357,541.00  | 35       | 0.8% | 108      | 64       | 0.3%     | 3     |
| 10      | Landbouweekblad      | R 20,772,152.00 | 14       | 2.1% | 270      | 44       | 0.6%     | 3     |
| 11      | Getaway              | R 41,227,311.00 | 4        | 4.2% | 630      | 23       | 1.5%     | 2     |
| 12      | Caravan&Outdoor Life | R 7,307,871.00  | 39       | 0.7% | 116      | 61       | 0.3%     | 2     |
| 13      | Mens Health          | R 29,200,912.00 | 10       | 2.9% | 522      | 25       | 1.2%     | 2     |
| 14      | GQ SA                | R 12,964,588.00 | 25       | 1.3% | 246      | 46       | 0.6%     | 2     |
| 15      | SA City Life         | R 5,844,172.00  | 45       | 0.6% | 113      | 62       | 0.3%     | 2     |
| 16      | Enterprise           | R 4,764,998.00  | 52       | 0.5% | 93       | 66       | 0.2%     | 2     |
| 17      | Fair Lady            | R 40,107,045.00 | 5        | 4.1% | 796      | 16       | 1.9%     | 2     |
| 18      | Sarie                | R 32,579,331.00 |          | 3.3% | 728      | 17       | 1.7%     | 1     |
| 19      | Bike SA              | R 12,119,982.00 | 26       | 1.2% | 276      | 42       | 0.7%     | 1     |
| 20      | Huisgenoot           | R 92,211,583.00 | 1        | 9.3% | 2112     | 3        | 5.0%     | ,     |
|         | Cosmopolitan         | R 36,815,683.00 |          | 3.7% | 850      | 13       | 2.0%     | ·     |
|         | C Nast House&Garden  | R 17,010,235.00 |          | 1.7% | 402      | 28       | 1.0%     | 1     |
| 23      | Car                  | R 34,436,090.00 |          | 3.5% | 841      | 14       | 2.0%     | 1     |
| 24      | Elle                 | R 14,728,981.00 | 21       | 1.5% | 362      | 32       | 0.9%     | 1     |
| 25      | Marie Claire         | R 14,449,725.00 | 22       | 1.5% | 375      | 30       | 0.9%     | 1     |
| 26      | Top Car              | R 15,644,269.00 |          | 1.6% | 466      | 27       | 1.1%     | 1     |
|         | Femina               | R 16,332,510.00 |          | 1.6% | 491      | 26       | 1.2%     | 1     |
| 28      | You                  | R 62,781,227.00 |          | 6.3% | 1978     | 5        | 4.7%     | ,     |
| 29      | Wiel                 | R 4,888,918.00  |          | 0.5% | 163      | 52       | 0.4%     | 1     |
|         | Time                 | R 8,863,954.00  |          | 0.9% | 297      | 39       |          | 1     |
|         | House & Leisure      | R 9,119,391.00  |          | 0.9% | 306      | 38       |          | 1     |
|         | Runners World        | R 3,426,466.00  |          | 0.3% | 124      | 59       |          |       |
|         | FHM                  | R 9,221,349.00  |          | 0.9% | 341      | 34       |          |       |
|         | SA Homeowner         | R 7,204,287.00  |          | 0.7% | 275      | 43       |          |       |

Confidential