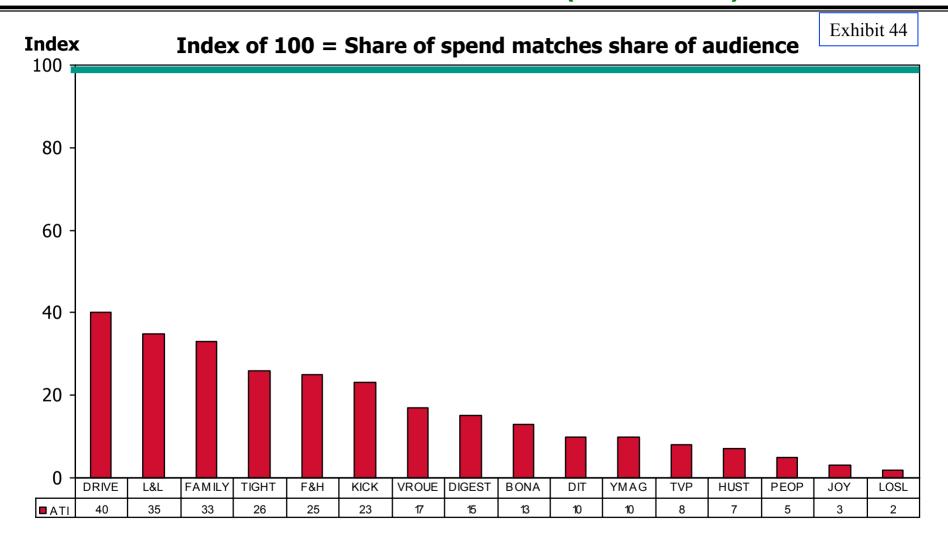

#### **6.3 Comments**

- Black consumers are under-supported with advertising within the top 4 media.
- Magazines fall behind the other media in that spending against Black audiences is lower than the proportion of Black people accessing the medium
- We believe that the under-support of black consumers in the magazine market is due to:
  - the significant segmentation of audiences in this market via focused titles, with the high-profile titles targeted at White audiences, and high-circulation low-profile magazines targeted at black audiences
  - the fact that the level of Black readership is exaggerated by sharing of magazines and the suspicion, based on anecdotal evidence, that magazines have a longer shelf life in black homes

### **6.4 Comments (continued)**

- A positive factor is that the under-support of black consumers by the top 4 media has been declining over the last three years overall, and specifically for magazines
- This is, however, not true for newspapers as advertising has not yet grown to reflect the growth in audiences for the Sunday Sun and Daily Sun, and their derivatives
- It must be noted that a lot of "cross over" media exist and that few media vehicles are either Black or White
- In light of this factor perhaps some of the onus lies with the media owners to attract the right profile of audience and not all the "fault" of the media planner.