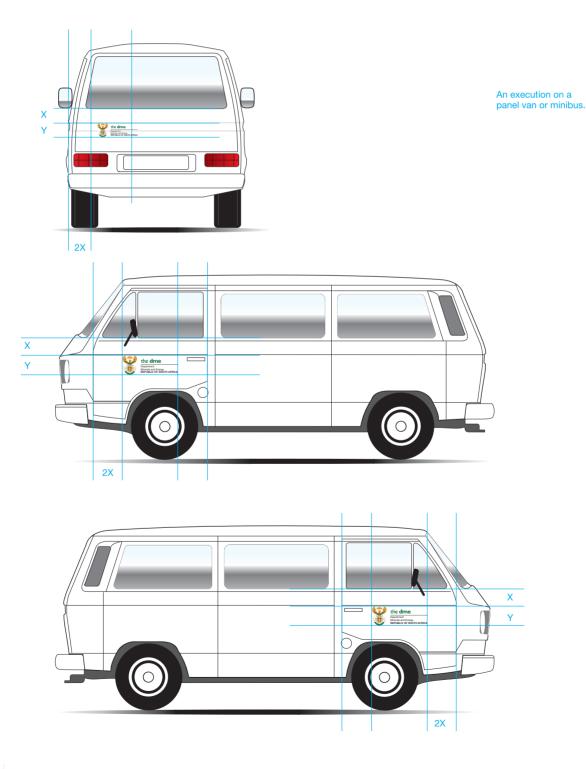

#### 5.7.3 Panel van with full side windows

This is a general reference for decal placement and alignment relationships.

\_\_\_\_

\_\_\_\_

1