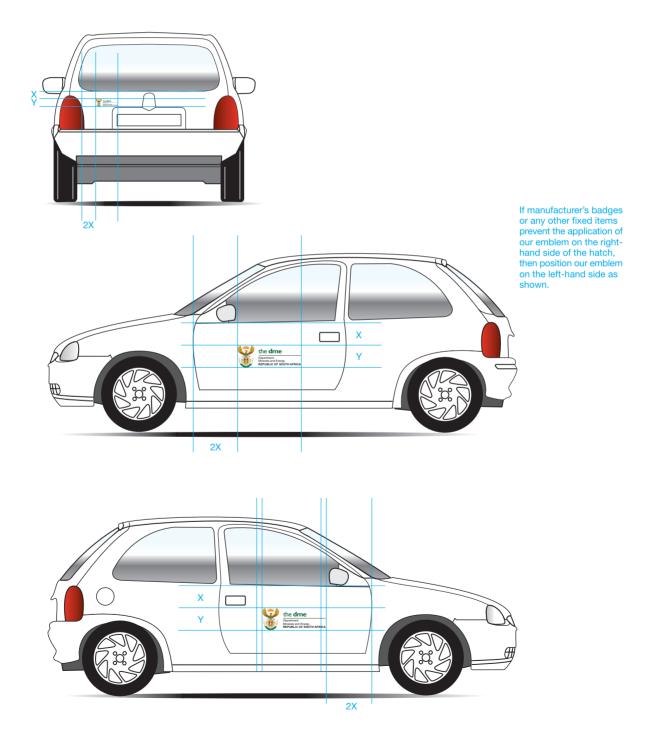

#### 5.7.2 Hatchback

This is a general reference for decal placement and alignment relationships.