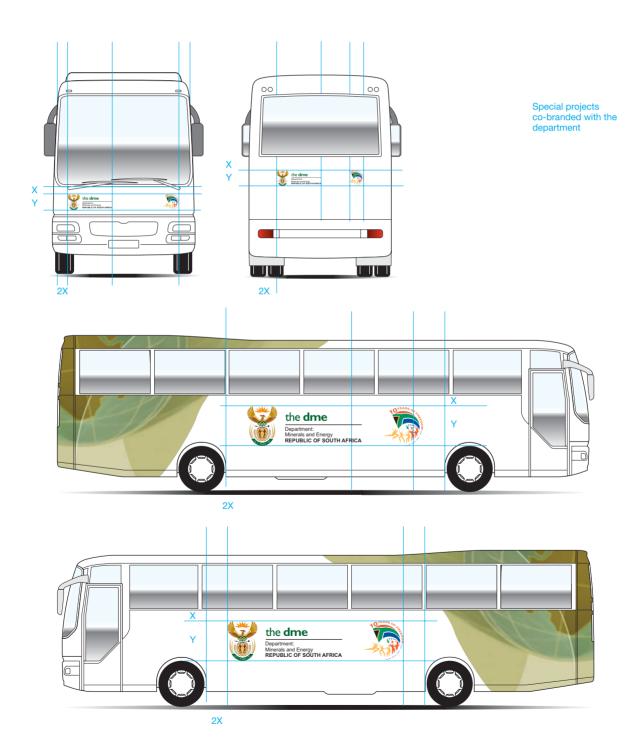

### 5.7.4 Single-decker bus

This is a general reference for decal placement and alignment relationships.

\_\_\_\_\_

-