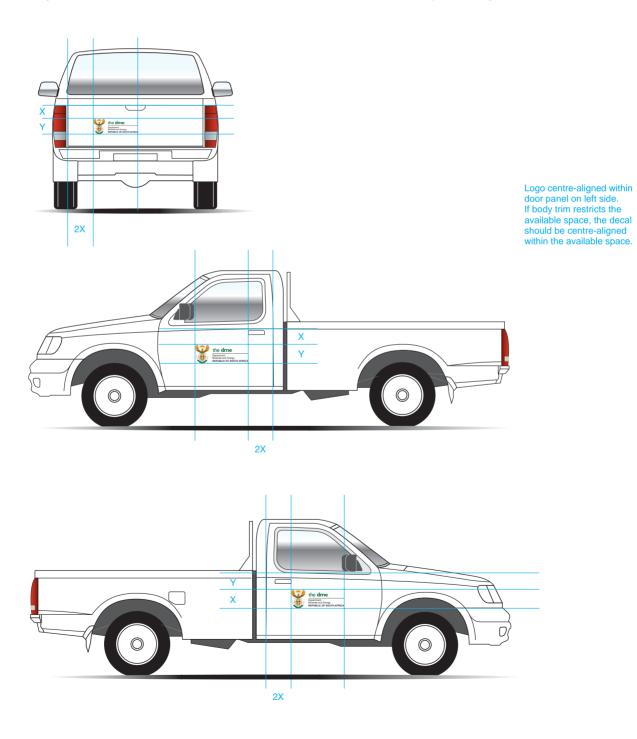

### 5.7.1 Pick-up truck without canopy

This is a general reference for decal placement and alignment relationships. All motor vehicle signage is to be produced in high-quality vinyl decal material. The colours, type style and spacing are to follow the specifications outlined in the following pages. Only white vehicles to be used as it enables our emblem to stand out more prominently.