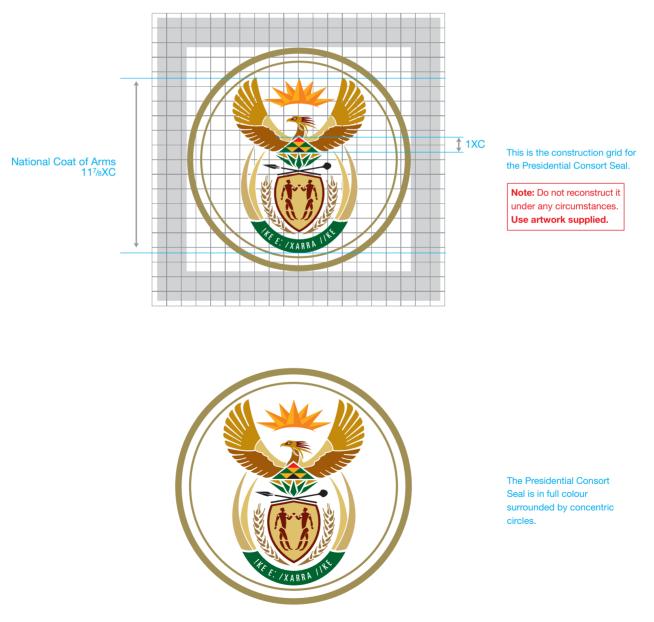

## 3.7.1 Construction

To signify the status of the Consort of the President, the full colour, national Coat of Arms is used. It is unique as it has been framed with two circles of different weightings.

Only the President's spouse is permitted to use this Seal.

DESIGN OF THE NATIONAL COAT OF ARMS